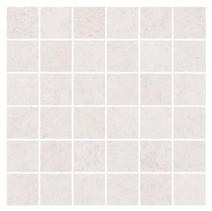

|
|-------------------------|-------------|----------------------------------|
| DCOF                    | ANSI A326.3 | > 0.42                           |
| Water Absorption        | ISO 10545-3 | < 0.2%                           |
| Breaking Strength       | ISO 10545-4 | R>40 N/mm <sup>2</sup> , S>2300N |
| PEI                     | ISO 10545-7 | IV                               |

## Finish & Thickness

Natural | 10mm Finish varies per size and color – Refer to Color • Size • Finish Matrix

## Lead Time

8-10 Weeks

| Body Type                       | Shade Variation |
|---------------------------------|-----------------|
| Glazed Non Color-Body Porcelain | V2              |

Location

Spain





# MODERN PATCHWORK





## Mosaic

2"x2" Mosaic on 12"x12"x10mm Sheet Natural



White

# MODERN PATCHWORK

## Color • Size • Finish Matrix





Chart indicates available size, color, finish and thickness options. Shaded block indicates not available. Sizing is nominal for field tile, trims, and decors.