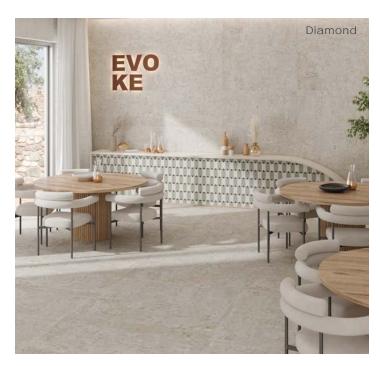

cification Reference | Test Method | Test Result                      |
|-------------------------|-------------|----------------------------------|
| DCOF                    | ANSI A326.3 | > 0.42                           |
| Water Absorption        | ISO 10545-3 | < 0.2%                           |
| Breaking Strength       | ISO 10545-4 | R>40 N/mm <sup>2</sup> , S>2300N |
| PEI                     | ISO 10545-7 | IV                               |

## Finish & Thickness

Natural | 10mm Finish varies per size and color – Refer to Color • Size • Finish Matrix

## Lead Time

8-10 Weeks

| Body Type                       | Shade Variation |
|---------------------------------|-----------------|
| Glazed Non Color-Body Porcelain | V2              |

Location

Spain





# MODERN PATCHWORK





## Mosaic

2"x2" Mosaic on 12"x12"x10mm Sheet Natural



White

# MODERN PATCHWORK

## Color • Size • Finish Matrix





Chart indicates available size, color, finish and thickness options. Shaded block indicates not available. Sizing is nominal for field tile, trims, and decors.