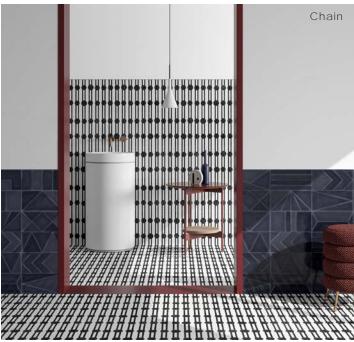

fication Reference | Test Method | Test Result                      |
|-------------------------|-------------|----------------------------------|
| DCOF                    | ANSI A326.3 | > 0.42                           |
| Water Absorption        | ISO 10545-3 | < 0.2%                           |
| Breaking Strength       | ISO 10545-4 | R>40 N/mm <sup>2</sup> , S>2300N |
| PEI                     | ISO 10545-7 | IV                               |

## Finish & Thickness

Natural | 10mm Finish varies per size and color – Refer to Color • Size • Finish Matrix

## Lead Time

8-10 Weeks

| Body Type                       | Shade Variation |
|---------------------------------|-----------------|
| Glazed Non Color-Body Porcelain | V2              |

Location

Spain





# MODERN PATCHWORK





## Mosaic

2"x2" Mosaic on 12"x12"x10mm Sheet Natural



White

# MODERN PATCHWORK

## Color • Size • Finish Matrix





Chart indicates available size, color, finish and thickness options. Shaded block indicates not available. Sizing is nominal for field tile, trims, and decors.