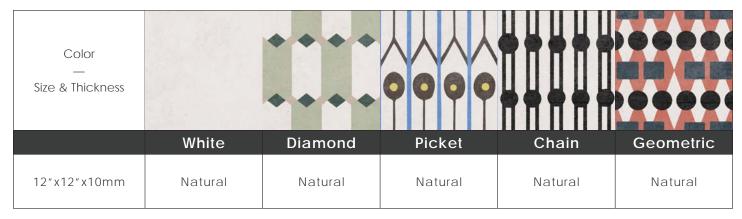

## Color • Size • Finish Matrix

Chart indicates available size, color, finish and thickness options. Shaded block indicates not available. Sizing is nominal for field tile, trims, and decors.

#### Colors

**Picket** 

Sizes

White

Diamond

Chain

Geometric

## Mosaic

2"x2" Mosaic on 12"x12"x10mm Sheet Natural

White