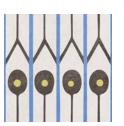

## MODERN PATCHWORK



## Description

Modern Patchwork porcelain tile encompasses a meticulously curated assortment of creative geometric patterns in a trend-worthy color palette. Create repetitious and harmonious visual rhythms for commercial designs. Prepare to transform any space into a statement of elegant eclecticism.

#### Colors







**Picket** 

Sizes



White

Diamond

Chain

Geometric

### Technical Data

| Specification Reference | Test Method | Test Result                      |
|-------------------------|-------------|----------------------------------|
| DCOF                    | ANSI A326.3 | > 0.42                           |
| Water Absorption        | ISO 10545-3 | < 0.2%                           |
| Breaking Strength       | ISO 10545-4 | R>40 N/mm <sup>2</sup> , S>2300N |
| PEI                     | ISO 10545-7 | IV                               |

## Finish & Thickness

Natural | 10mm Finish varies per size and color – Refer to Color • Size • Finish Matrix

## Lead Time

8-10 Weeks

| Body Type                       | Shade Variation |
|---------------------------------|-----------------|
| Glazed Non