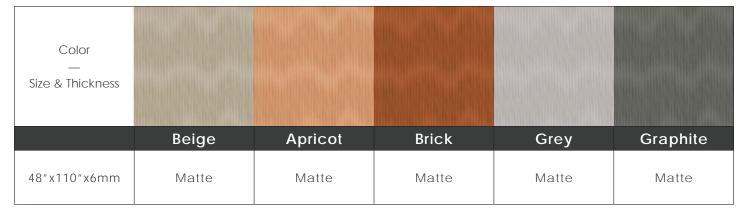

#### Color•Size•Finish Matrix

Chart indicates available size, color, finish and thickness options. Shaded block indicates not available. Sizing is nominal for field tile, trims, and decors.

An optical illusion that produces gentle, softly shaded backdrops.