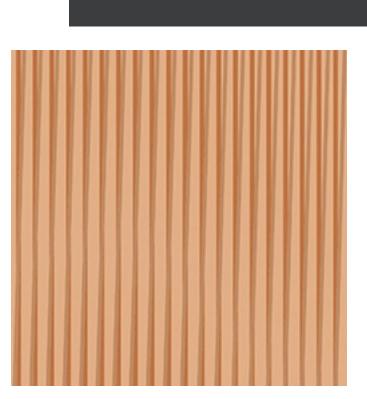

## PULSATION GAUGED PORCELAIN

Pulsation Gauged Porcelain embraces shading, infusing design with a limitless visual dynamism. It generates a one-of-a-kind optical illusion, resulting in delicate, softly shaded backdrops that instill surfaces with graceful vibrancy. This intricate effect emerges from the interaction of two overlapping, slightly shifted grids, further enriched by blending three colors to attain each unique nuance.

### Abstract Blur

By layering two identical grids that are slightly offset at various angles, a special effect is achieved. This intentional design decision transforms what was once viewed as a graphic flaw into an artistic statement.

#### Color•Size•Finish Matrix

Chart indicates available size, color, finish and thickness options. Shaded block indicates not available. Sizing is nominal for field tile, trims, and decors.

An optical illusion that produces gentle, softly shaded backdrops.