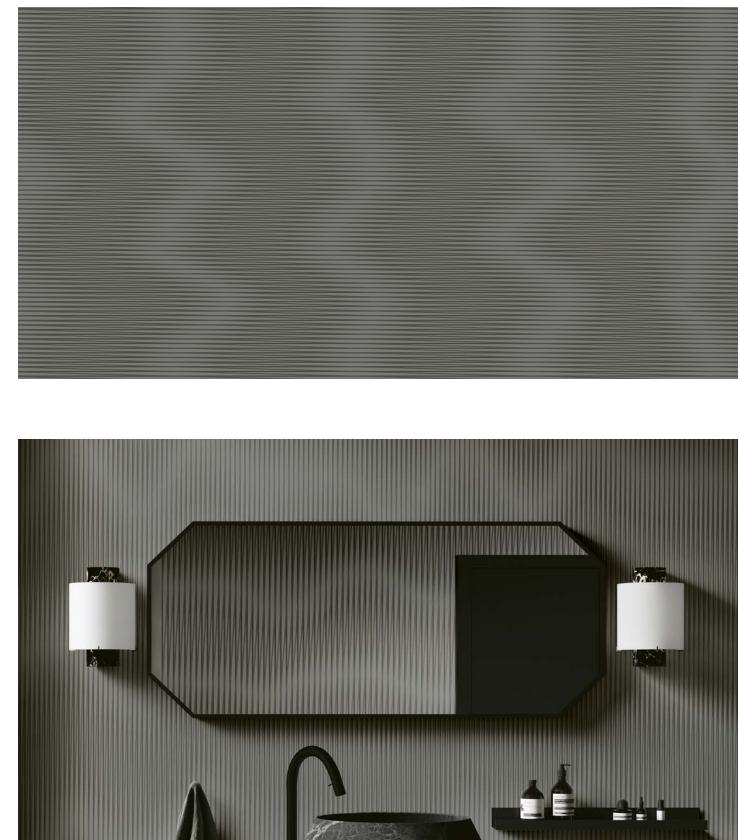

## PULSATION GAUGED PORCELAIN

Pulsation Gauged Porcelain embraces shading, infusing design with a limitless visual dynamism. It generates a one-of-a-kind optical illusion, resulting in delicate, softly shaded backdrops that instill surfaces with graceful vibrancy. This intricate effect emerges from the interaction of two overlapping, slightly shifted grids, further enriched by blending three colors to attain each unique nuance.

### Abstract Blur

By layering two identical grids that are slightly offset at various angles, a special effect is achieved. This intentional design decision transforms what was once viewed as a graphic flaw into an artistic statement.

Engaging in a harmonious exchange with the surrounding space. This alteration in appearance and perception engenders captivating atmospheres that evoke a sense of wonder.

This alternate in appearance and perception engenders captivating atmospheres. It's an invitation to engage in a harmonious exchange with the space around you.