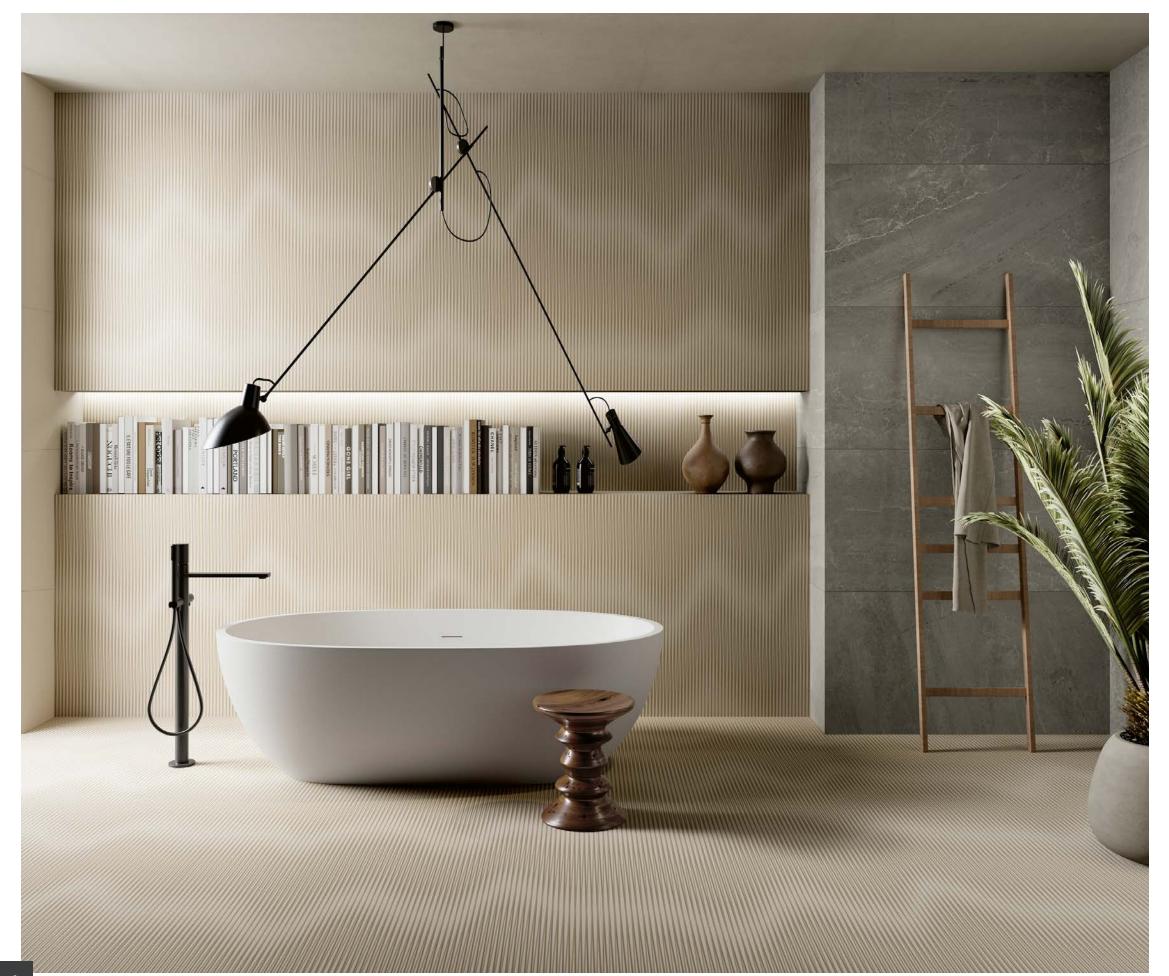

## PULSATION GAUGED PORCELAIN

Pulsation Gauged Porcelain embraces shading, infusing design with a limitless visual dynamism. It generates a one-of-a-kind optical illusion, resulting in delicate, softly shaded backdrops that instill surfaces with graceful vibrancy. This intricate effect emerges from the interaction of two overlapping, slightly shifted grids, further enriched by blending three colors to attain each unique nuance.

Engaging in a harmonious exchange with the surrounding space. This alteration in appearance and perception engenders captivating atmospheres that evoke a sense of wonder.

This alternate in appearance and perception engenders captivating atmospheres. It's an invitation to engage in a harmonious exchange with the space around you.