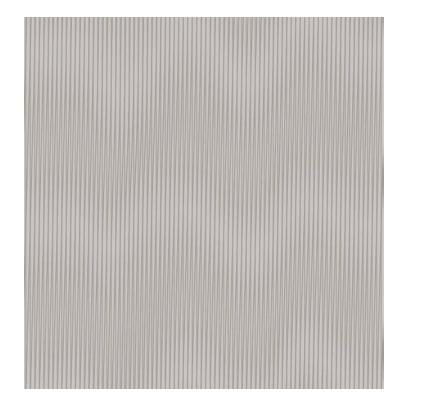

## PULSATION GAUGED PORCELAIN

Pulsation Gauged Porcelain embraces shading, infusing design with a limitless visual dynamism. It generates a one-of-a-kind optical illusion, resulting in delicate, softly shaded backdrops that instill surfaces with graceful vibrancy. This intricate effect emerges from the interaction of two overlapping, slightly shifted grids, further enriched by blending three colors to attain each unique nuance.

### Abstract Blur

By layering two identical grids that are slightly offset at various angles, a special effect is achieved. This intentional design decision transforms what was once viewed as a graphic flaw into an artistic statement.

#### Color•Size•Finish Matrix

Chart indicates available size, color, finish and thickness options. Shaded block indicates not available. Sizing is nominal for field tile, trims, and decors.

An optical illusion that produces gentle, softly shaded backdrops.