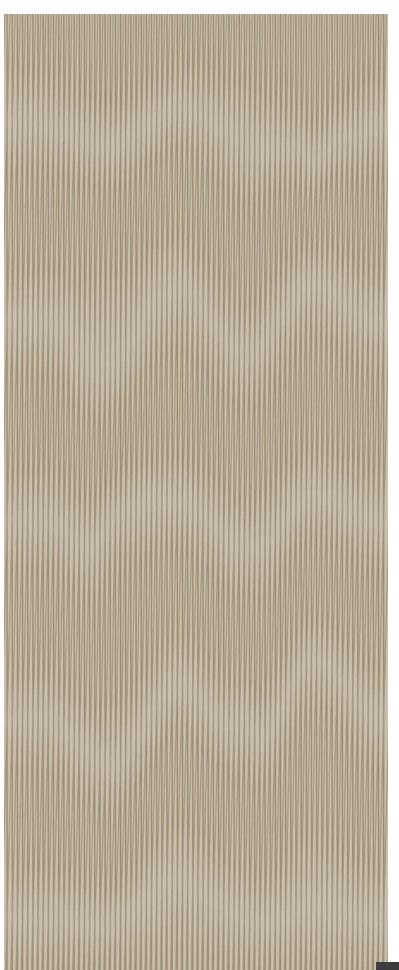

## PULSATION GAUGED PORCELAIN

Pulsation Gauged Porcelain embraces shading, infusing design with a limitless visual dynamism. It generates a one-of-a-kind optical illusion, resulting in delicate, softly shaded backdrops that instill surfaces with graceful vibrancy. This intricate effect emerges from the interaction of two overlapping, slightly shifted grids, further enriched by blending three colors to attain each unique nuance.

### Abstract Blur

By layering two identical grids that are slightly offset at various angles, a special effect is achieved. This intentional design decision transforms what was once viewed as a graphic flaw into an artistic statement.