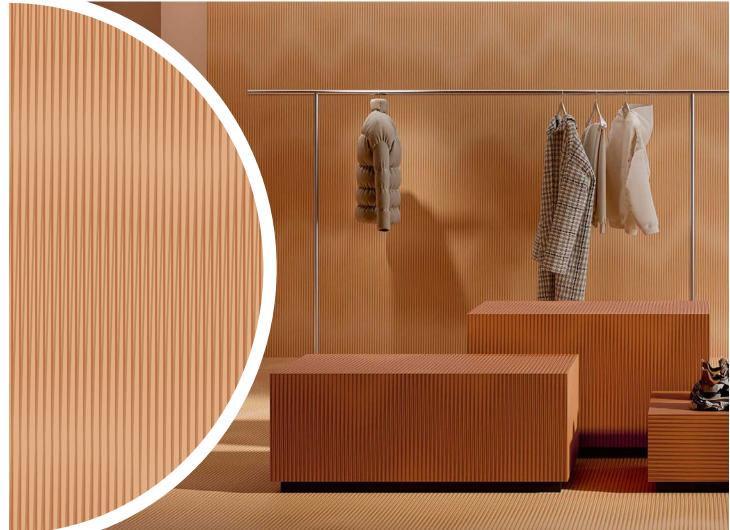

## PULSATION GAUGED PORCELAIN

Pulsation Gauged Porcelain embraces shading, infusing design with a limitless visual dynamism. It generates a one-of-a-kind optical illusion, resulting in delicate, softly shaded backdrops that instill surfaces with graceful vibrancy. This intricate effect emerges from the interaction of two overlapping, slightly shifted grids, further enriched by blending three colors to attain each unique nuance.

### Abstract Blur

By layering two identical grids that are slightly offset at various angles, a special effect is achieved. This intentional design decision transforms what was once viewed as a graphic flaw into an artistic statement.

#### Color•Size•Finish Matrix

Chart indicates available size, color, finish and thickness options. Shaded block indicates not available. Sizing is nominal for field tile, trims, and decors.

An optical illusion that produces gentle, softly shaded backdrops.