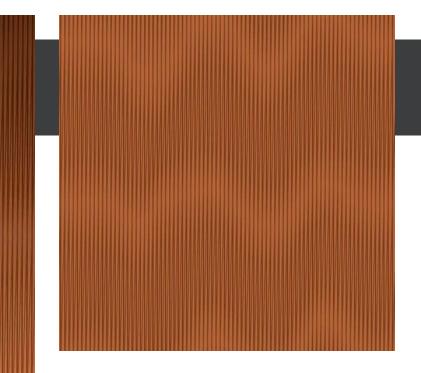

## PULSATION GAUGED PORCELAIN

Pulsation Gauged Porcelain embraces shading, infusing design with a limitless visual dynamism. It generates a one-of-a-kind optical illusion, resulting in delicate, softly shaded backdrops that instill surfaces with graceful vibrancy. This intricate effect emerges from the interaction of two overlapping, slightly shifted grids, further enriched by blending three colors to attain each unique nuance.

### Abstract Blur

By layering two identical grids that are slightly offset at various angles, a special effect is achieved. This intentional design decision transforms what was once viewed as a graphic flaw into an artistic statement.

#### Color•Size•Finish Matrix

Chart indicates available size, color, finish and thickness options. Shaded block indicates not available. Sizing is nominal for field tile, trims, and decors.

An optical illusion that produces gentle, softly shaded backdrops.