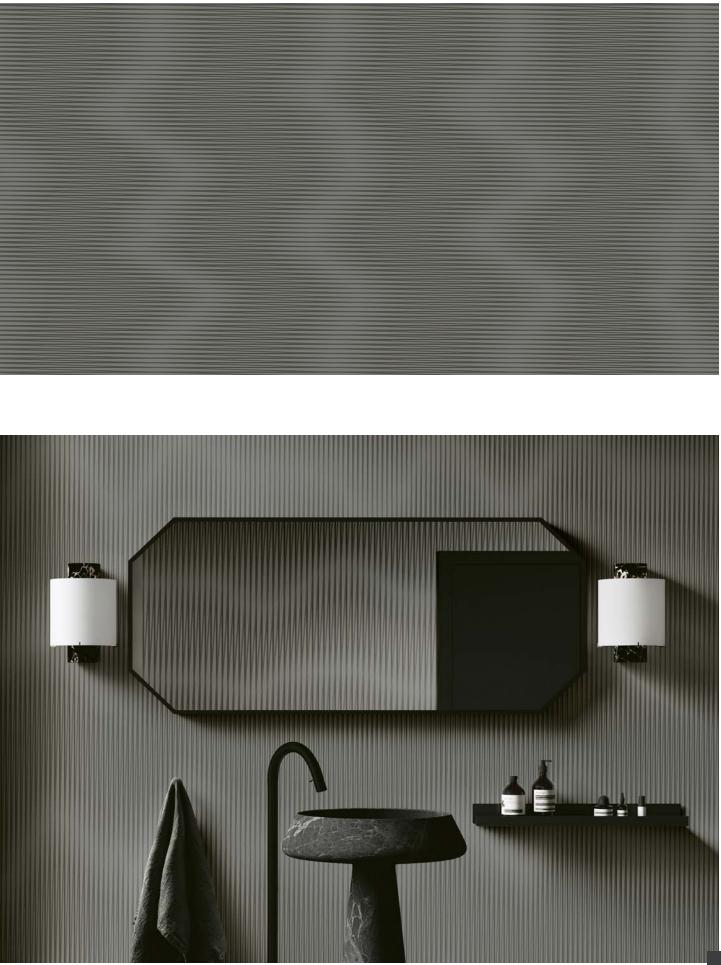

## PULSATION GAUGED PORCELAIN

Pulsation Gauged Porcelain embraces shading, infusing design with a limitless visual dynamism. It generates a one-of-a-kind optical illusion, resulting in delicate, softly shaded backdrops that instill surfaces with graceful vibrancy. This intricate effect emerges from the interaction of two overlapping, slightly shifted grids, further enriched by blending three colors to attain each unique nuance.

### Abstract Blur

By layering two identical grids that are slightly offset at various angles, a special effect is achieved. This intentional design decision transforms what was once viewed as a graphic flaw into an artistic statement.