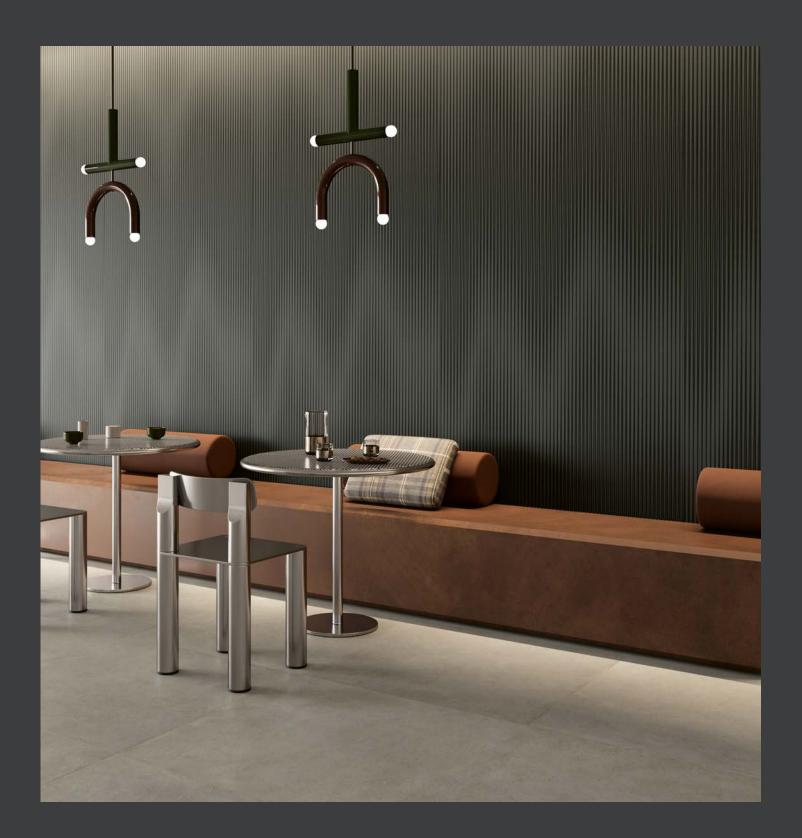

## PULSATION GAUGED PORCELAIN

Pulsation Gauged Porcelain embraces shading, infusing design with a limitless visual dynamism. It generates a one-of-a-kind optical illusion, resulting in delicate, softly shaded backdrops that instill surfaces with graceful vibrancy. This intricate effect emerges from the interaction of two overlapping, slightly shifted grids, further enriched by blending three colors to attain each unique nuance.

Engaging in a harmonious exchange with the surrounding space. This alteration in appearance and perception engenders captivating atmospheres that evoke a sense of wonder.

### Abstract Blur

By layering two identical grids that are slightly offset at various angles, a special effect is achieved. This intentional design decision transforms what was once viewed as a graphic flaw into an artistic statement.

This alternate in appearance and perception engenders captivating atmospheres. It's an invitation to engage in a harmonious exchange with the space around you.