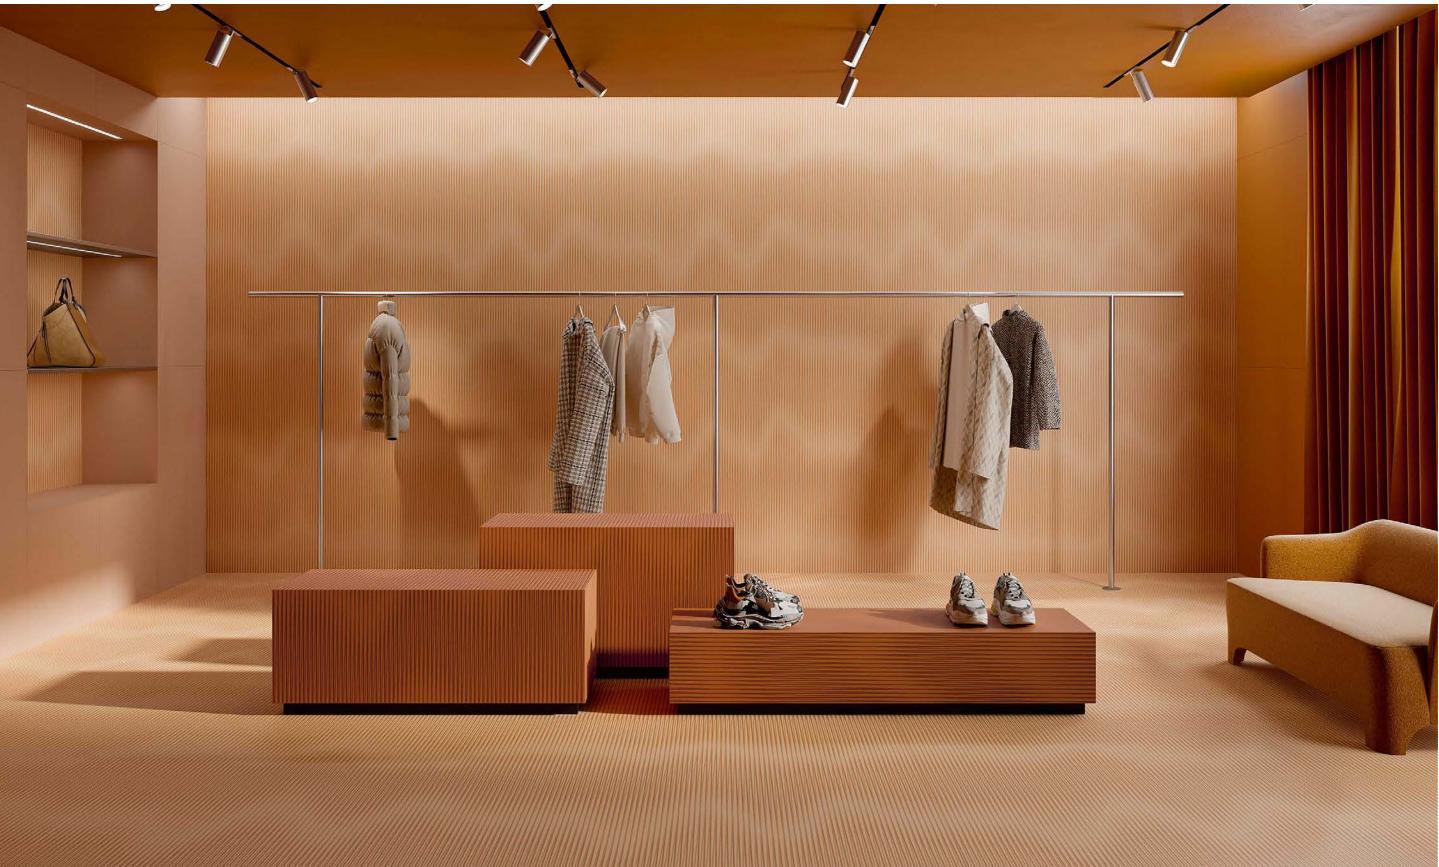

## PULSATION GAUGED PORCELAIN

Pulsation Gauged Porcelain embraces shading, infusing design with a limitless visual dynamism. It generates a one-of-a-kind optical illusion, resulting in delicate, softly shaded backdrops that instill surfaces with graceful vibrancy. This intricate effect emerges from the interaction of two overlapping, slightly shifted grids, further enriched by blending three colors to attain each unique nuance.

### Abstract Blur

By layering two identical grids that are slightly offset at various angles, a special effect is achieved. This intentional design decision transforms what was once viewed as a graphic flaw into an artistic statement.

Engaging in a harmonious exchange with the surrounding space. This alteration in appearance and perception engenders captivating atmospheres that evoke a sense of wonder.

This alternate in appearance and perception engenders captivating atmospheres. It's an invitation to engage in a harmonious exchange with the space around you.