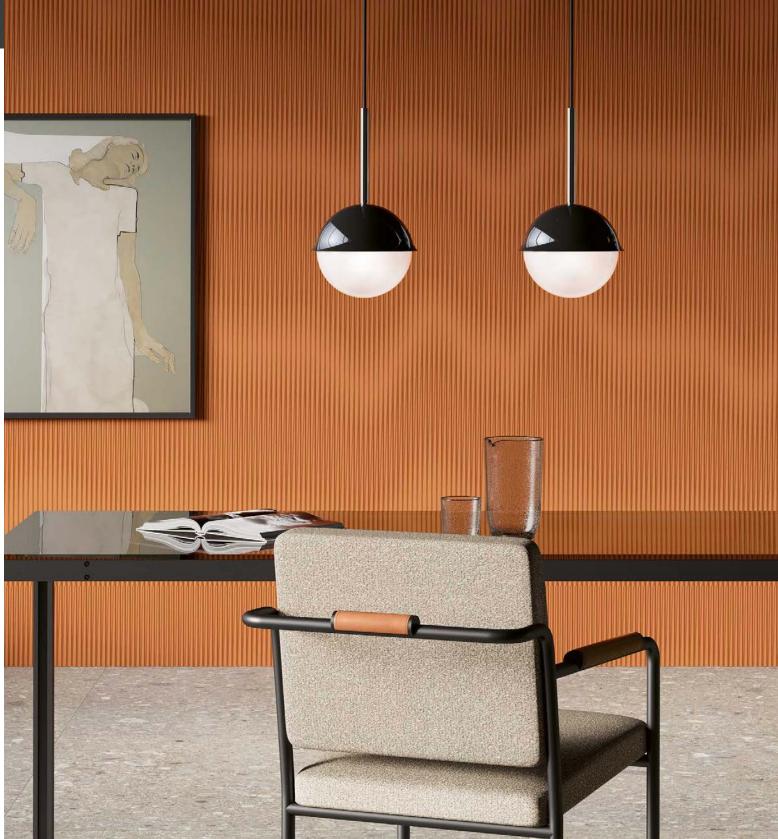

## PULSATION GAUGED PORCELAIN

Pulsation Gauged Porcelain embraces shading, infusing design with a limitless visual dynamism. It generates a one-of-a-kind optical illusion, resulting in delicate, softly shaded backdrops that instill surfaces with graceful vibrancy. This intricate effect emerges from the interaction of two overlapping, slightly shifted grids, further enriched by blending three colors to attain each unique nuance.

Engaging in a harmonious exchange with the surrounding space. This alteration in appearance and perception engenders captivating atmospheres that evoke a sense of wonder.

### Abstract Blur

By layering two identical grids that are slightly offset at various angles, a special effect is achieved. This intentional design decision transforms what was once viewed as a graphic flaw into an artistic statement.

This alternate in appearance and perception engenders captivating atmospheres. It's an invitation to engage in a harmonious exchange with the space around you.