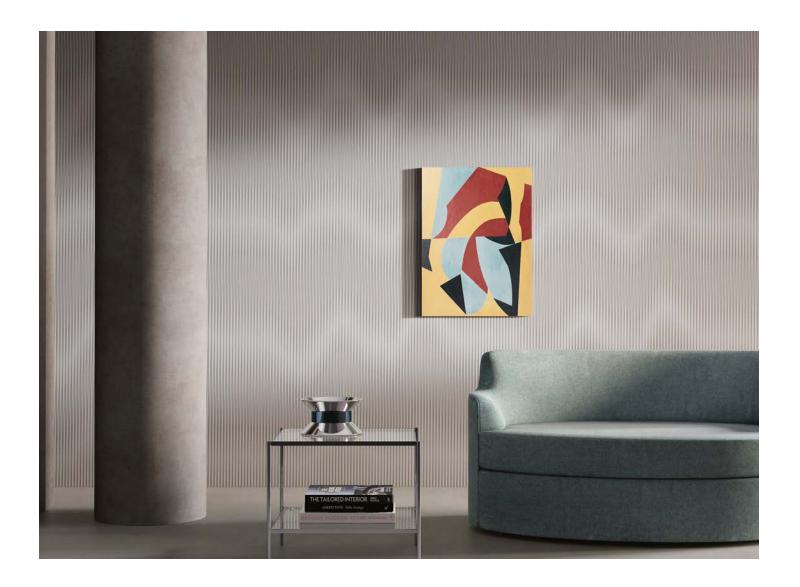

## PULSATION GAUGED PORCELAIN

Pulsation Gauged Porcelain embraces shading, infusing design with a limitless visual dynamism. It generates a one-of-a-kind optical illusion, resulting in delicate, softly shaded backdrops that instill surfaces with graceful vibrancy. This intricate effect emerges from the interaction of two overlapping, slightly shifted grids, further enriched by blending three colors to attain each unique nuance.

### Abstract Blur

By layering two identical grids that are slightly offset at various angles, a special effect is achieved. This intentional design decision transforms what was once viewed as a graphic flaw into an artistic statement.

Engaging in a harmonious exchange with the surrounding space. This alteration in appearance and perception engenders captivating atmospheres that evoke a sense of wonder.

This alternate in appearance and perception engenders captivating atmospheres. It's an invitation to engage in a harmonious exchange with the space around you.