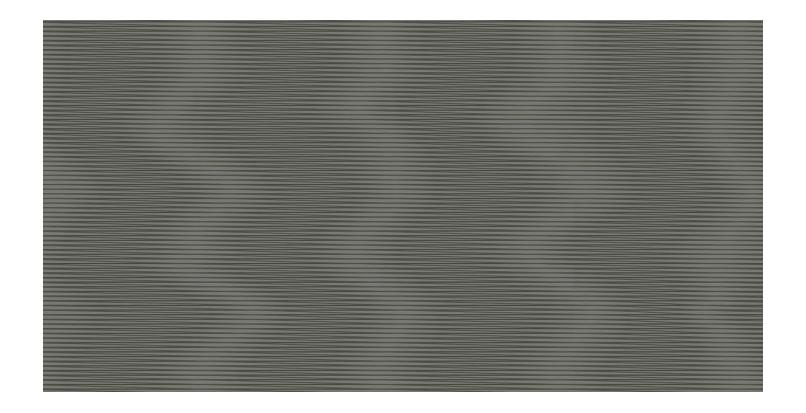

# PULSATION GAUGED PORCELAIN

Pulsation Gauged Porcelain embraces shading, infusing design with a limitless visual dynamism. It generates a one-of-a-kind optical illusion, resulting in delicate, softly shaded backdrops that instill surfaces with graceful vibrancy. This intricate effect emerges from the interaction of two overlapping, slightly shifted grids, further enriched by blending three colors to attain each unique nuance.

~John Lubbock

2

Abstract Blur

By layering two identical grids that are slightly offset at various angles, a special effect is achieved. This intentional design decision transforms what was once viewed as a graphic flaw into an artistic statement.