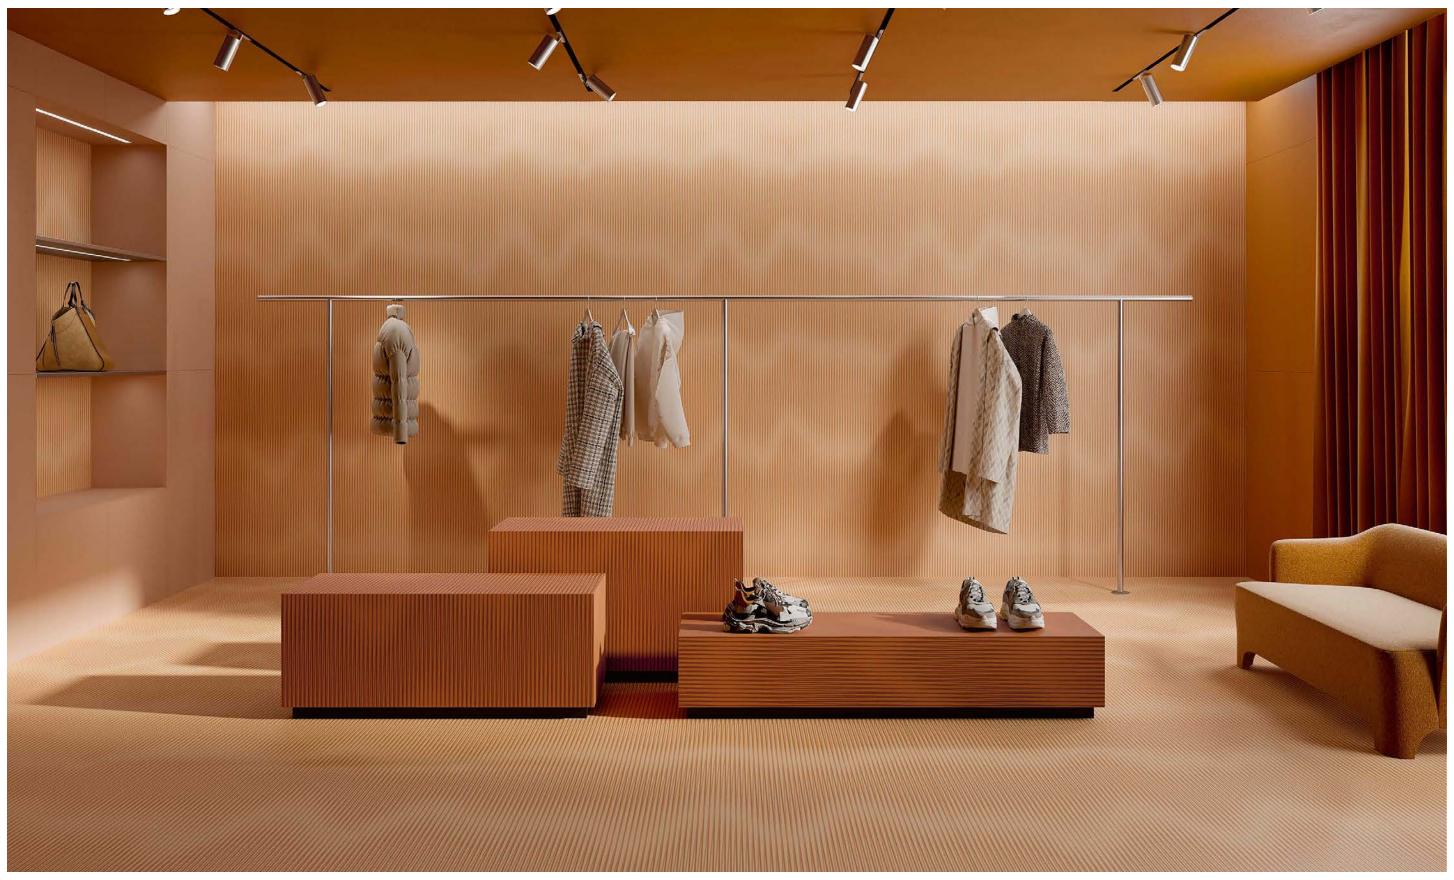

# PULSATION GAUGED PORCELAIN

Pulsation Gauged Porcelain embraces shading, infusing design with a limitless visual dynamism. It generates a one-of-a-kind optical illusion, resulting in delicate, softly shaded backdrops that instill surfaces with graceful vibrancy. This intricate effect emerges from the interaction of two overlapping, slightly shifted grids, further enriched by blending three colors to attain each unique nuance.

## PULSATION GAUGED PORCELAIN

An optical illusion that produces gentle, softly shaded backdrops.

~John Lubbock

2

Abstract Blur

By layering two identical grids that are slightly offset at various angles, a special effect is achieved. This intentional design decision transforms what was once viewed as a graphic flaw into an artistic statement.

This alternate in appearance and perception engenders captivating atmospheres. It's an invitation to engage in a harmonious exchange with the space around you.