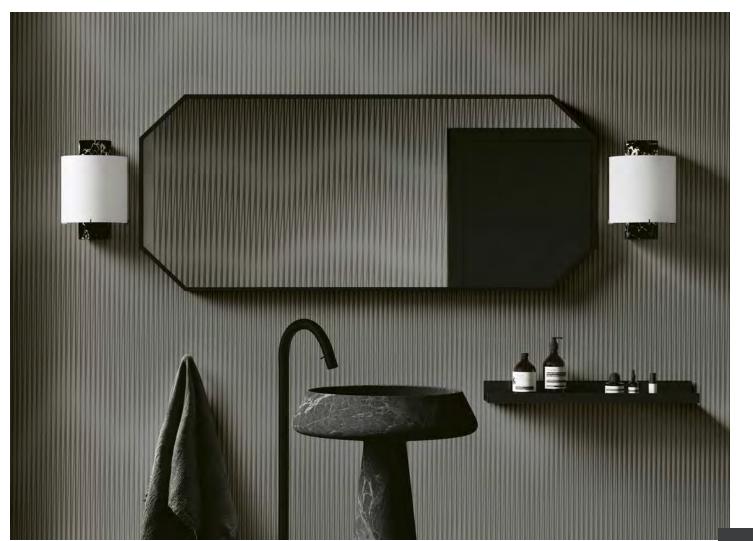

# PULSATION GAUGED PORCELAIN

Pulsation Gauged Porcelain embraces shading, infusing design with a limitless visual dynamism. It generates a one-of-a-kind optical illusion, resulting in delicate, softly shaded backdrops that instill surfaces with graceful vibrancy. This intricate effect emerges from the interaction of two overlapping, slightly shifted grids, further enriched by blending three colors to attain each unique nuance.

## PULSATION GAUGED PORCELAIN

An optical illusion that produces gentle, softly shaded backdrops.