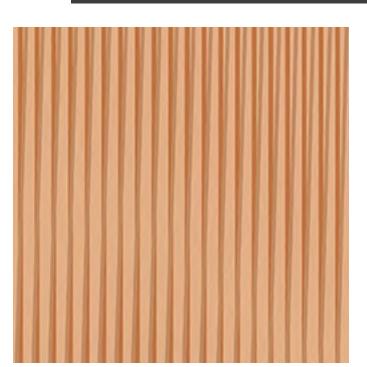

# PULSATION GAUGED PORCELAIN

Pulsation Gauged Porcelain embraces shading, infusing design with a limitless visual dynamism. It generates a one-of-a-kind optical illusion, resulting in delicate, softly shaded backdrops that instill surfaces with graceful vibrancy. This intricate effect emerges from the interaction of two overlapping, slightly shifted grids, further enriched by blending three colors to attain each unique nuance.

~John Lubbock

2

Abstract Blur

By layering two identical grids that are slightly offset at various angles, a special effect is achieved. This intentional design decision transforms what was once viewed as a graphic flaw into an artistic statement.