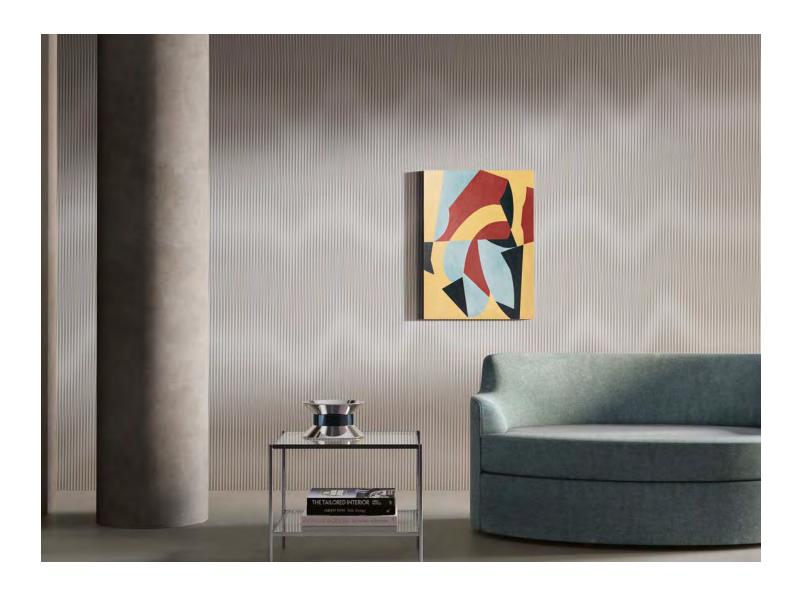

# PULSATION GAUGED PORCELAIN

Pulsation Gauged Porcelain embraces shading, infusing design with a limitless visual dynamism. It generates a one-of-a-kind optical illusion, resulting in delicate, softly shaded backdrops that instill surfaces with graceful vibrancy. This intricate effect emerges from the interaction of two overlapping, slightly shifted grids, further enriched by blending three colors to attain each unique nuance.

## PULSATION GAUGED PORCELAIN

An optical illusion that produces gentle, softly shaded backdrops.