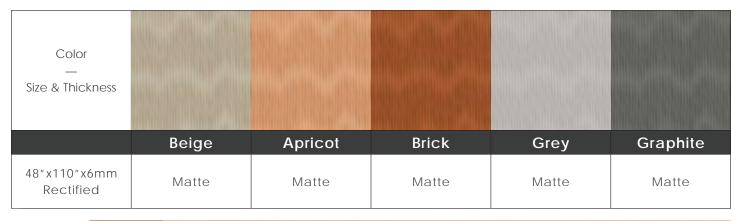

#### Color • Size • Finish Matrix

Chart indicates available size, color, finish and thickness options. Shaded block indicates not available. Sizing is nominal for field tile, trims, and decors.