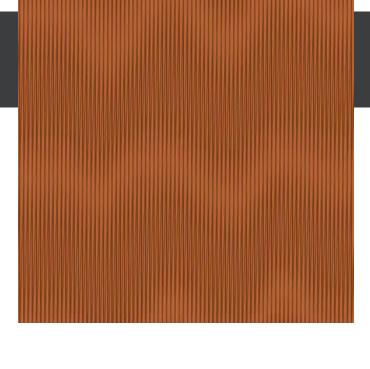

# PULSATION GAUGED PORCELAIN

Pulsation Gauged Porcelain embraces shading, infusing design with a limitless visual dynamism. It generates a one-of-a-kind optical illusion, resulting in delicate, softly shaded backdrops that instill surfaces with graceful vibrancy. This intricate effect emerges from the interaction of two overlapping, slightly shifted grids, further enriched by blending three colors to attain each unique nuance.

~John Lubbock

2

Abstract Blur

By layering two identical grids that are slightly offset at various angles, a special effect is achieved. This intentional design decision transforms what was once viewed as a graphic flaw into an artistic statement.