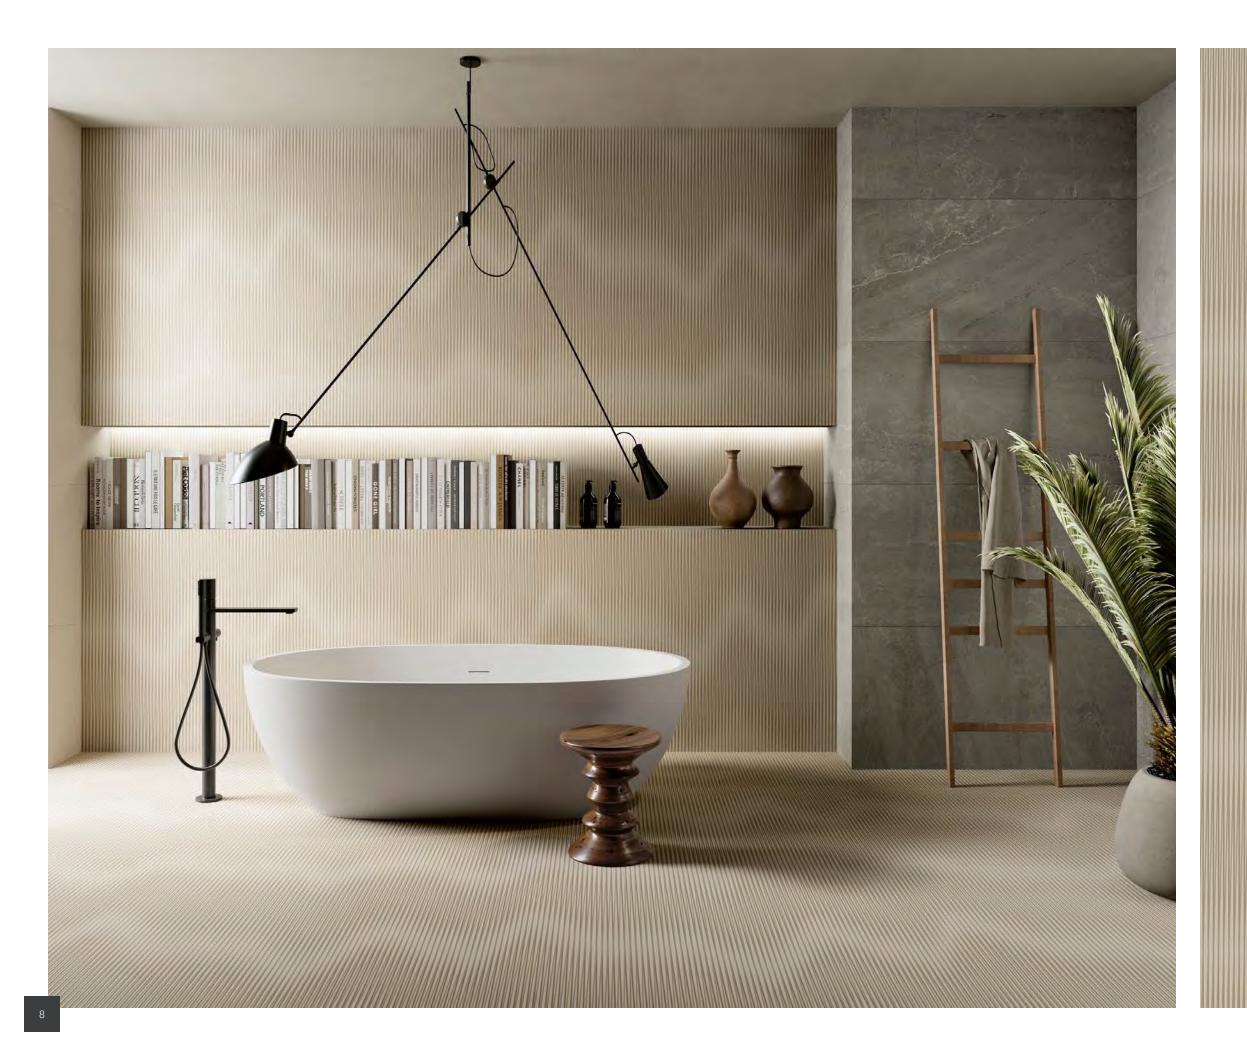

# PULSATION GAUGED PORCELAIN

Pulsation Gauged Porcelain embraces shading, infusing design with a limitless visual dynamism. It generates a one-of-a-kind optical illusion, resulting in delicate, softly shaded backdrops that instill surfaces with graceful vibrancy. This intricate effect emerges from the interaction of two overlapping, slightly shifted grids, further enriched by blending three colors to attain each unique nuance.

## PULSATION GAUGED PORCELAIN

An optical illusion that produces gentle, softly shaded backdrops.