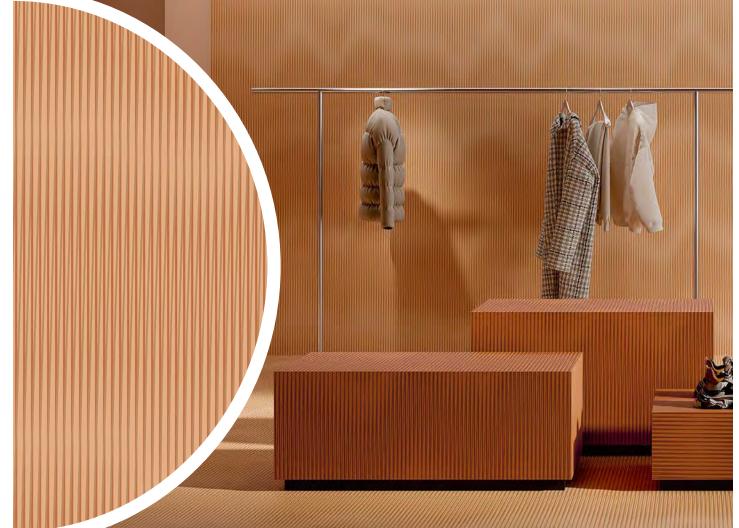

~John Lubbock

2

Abstract Blur

By layering two identical grids that are slightly offset at various angles, a special effect is achieved. This intentional design decision transforms what was once viewed as a graphic flaw into an artistic statement.

This alternate in appearance and perception engenders captivating atmospheres. It's an invitation to engage in a harmonious exchange with the space around you.