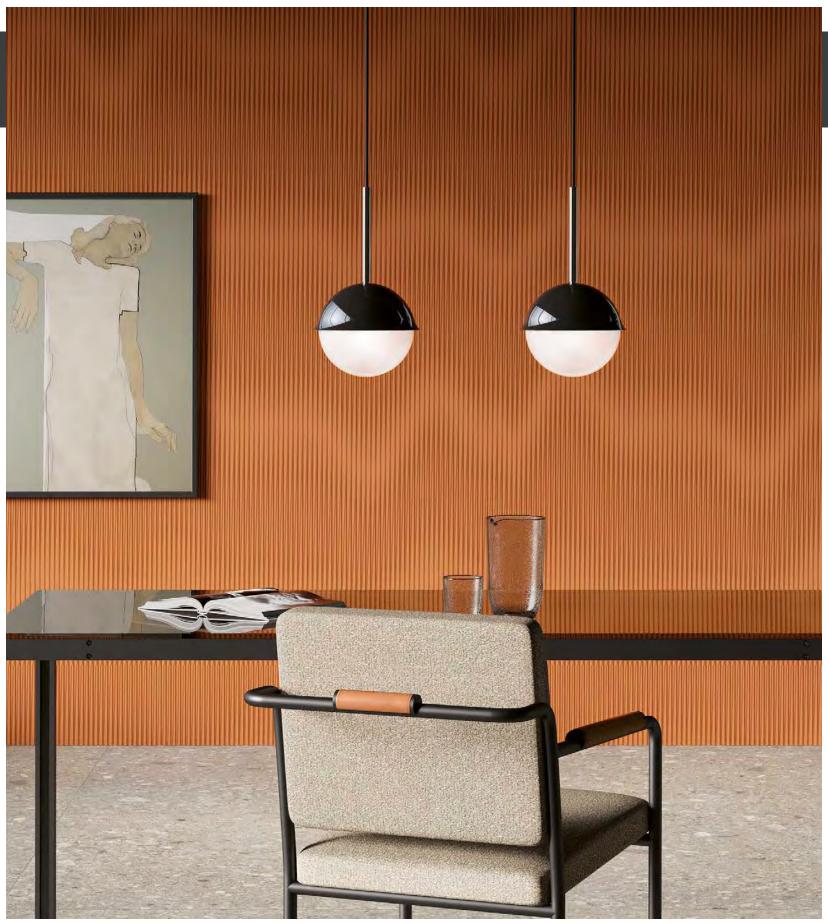

# PULSATION GAUGED PORCELAIN

Pulsation Gauged Porcelain embraces shading, infusing design with a limitless visual dynamism. It generates a one-of-a-kind optical illusion, resulting in delicate, softly shaded backdrops that instill surfaces with graceful vibrancy. This intricate effect emerges from the interaction of two overlapping, slightly shifted grids, further enriched by blending three colors to attain each unique nuance.

## PULSATION GAUGED PORCELAIN

An optical illusion that produces gentle, softly shaded backdrops.