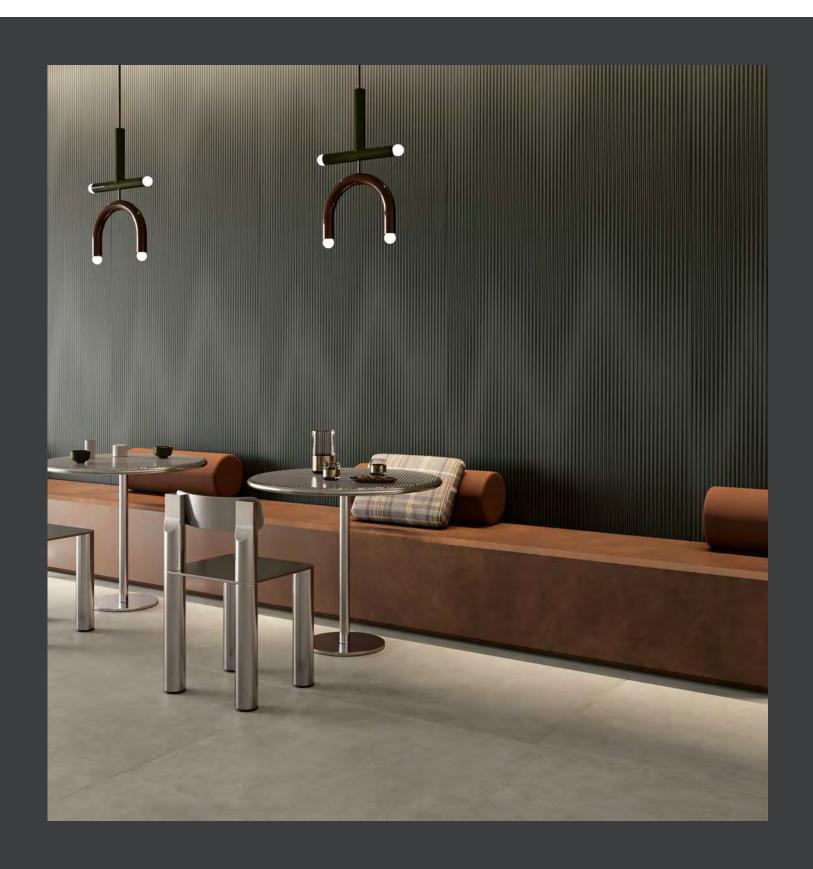

# PULSATION GAUGED PORCELAIN

Pulsation Gauged Porcelain embraces shading, infusing design with a limitless visual dynamism. It generates a one-of-a-kind optical illusion, resulting in delicate, softly shaded backdrops that instill surfaces with graceful vibrancy. This intricate effect emerges from the interaction of two overlapping, slightly shifted grids, further enriched by blending three colors to attain each unique nuance.

## PULSATION GAUGED PORCELAIN

An optical illusion that produces gentle, softly shaded backdrops.