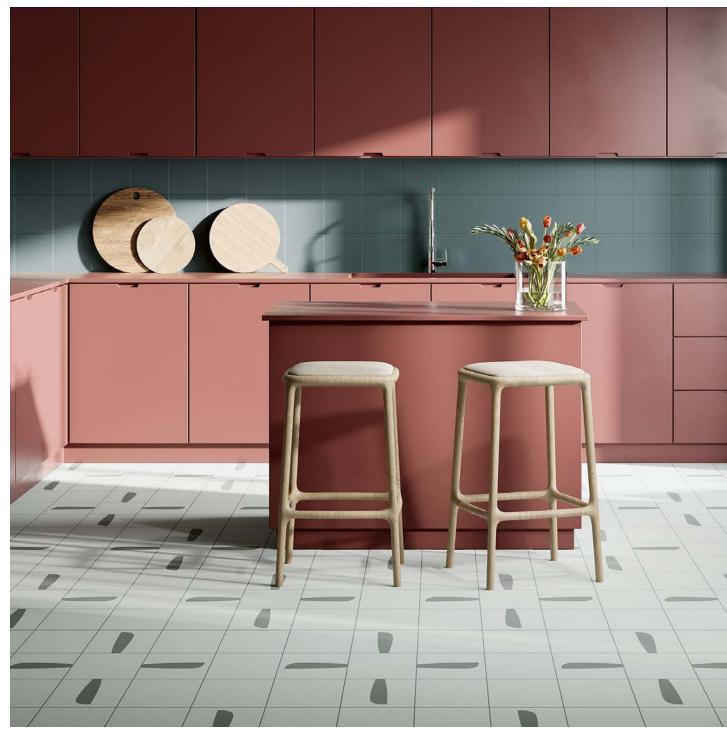

# SOLID & VOID

Combine. Design. Explore.

Solid & Void porcelain tile masterfully captures the beauty of both positive and negative spaces, incorporating natural elements, architectural marvels, scenic landscapes, and artistic creations. Upon closer observation, the artwork reveals an iconic and reproducible visual harmony through a contemporary color palette.

These designs provide opportunities for crafting decorative and chromatic arrangements, using contrasting or complementary shades that ignite endless design possibilities. Immerse yourself with boundless imagination and a liberating sense of creative freedom.

## SOLID & VOID

Drawing inspiration from nature, architecture, and art, the approach involves an innovative use of positive and negative space.