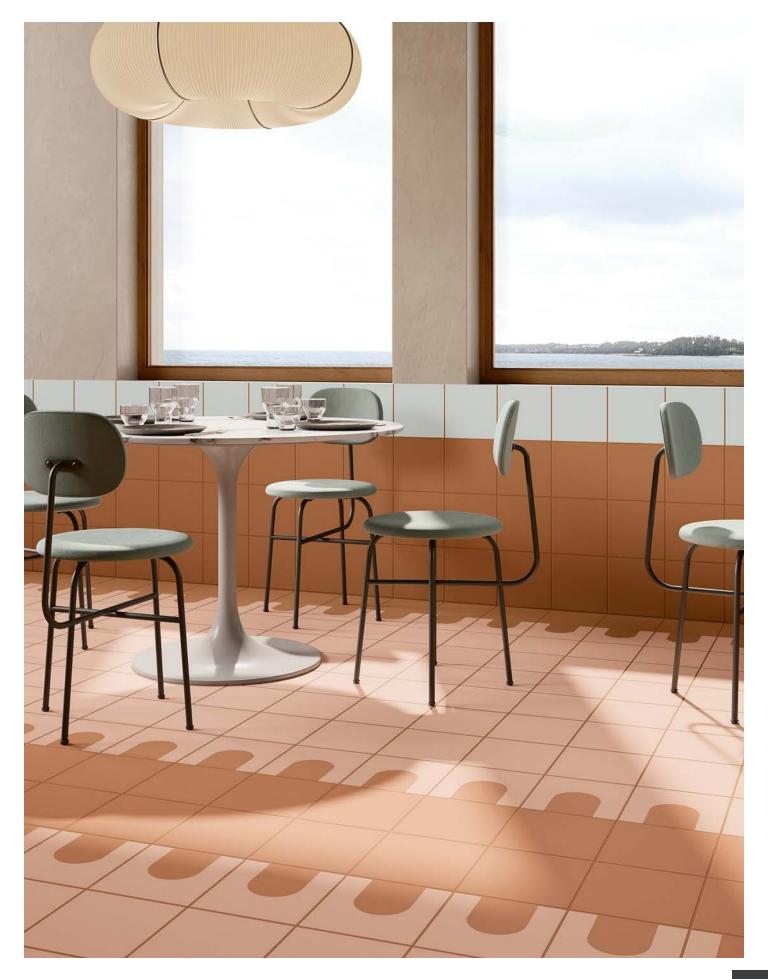

# SOLID & VOID

Combine. Design. Explore.

Solid & Void porcelain tile masterfully captures the beauty of both positive and negative spaces, incorporating natural elements, architectural marvels, scenic landscapes, and artistic creations. Upon closer observation, the artwork reveals an iconic and reproducible visual harmony through a contemporary color palette.

These designs provide opportunities for crafting decorative and chromatic arrangements, using contrasting or complementary shades that ignite endless design possibilities. Immerse yourself with boundless imagination and a liberating sense of creative freedom.