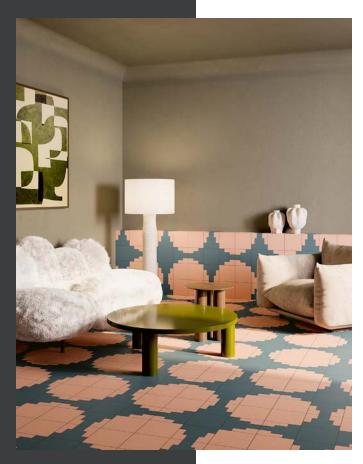

# SOLID & VOID

Combine. Design. Explore.

Solid & Void porcelain tile masterfully captures the beauty of both positive and negative spaces, incorporating natural elements, architectural marvels, scenic landscapes, and artistic creations. Upon closer observation, the artwork reveals an iconic and reproducible visual harmony through a contemporary color palette.

These designs provide opportunities for crafting decorative and chromatic arrangements, using contrasting or complementary shades that ignite endless design possibilities. Immerse yourself with boundless imagination and a liberating sense of creative freedom.

## SOLID & VOID

Drawing inspiration from nature, architecture, and art, the approach involves an innovative use of positive and negative space.