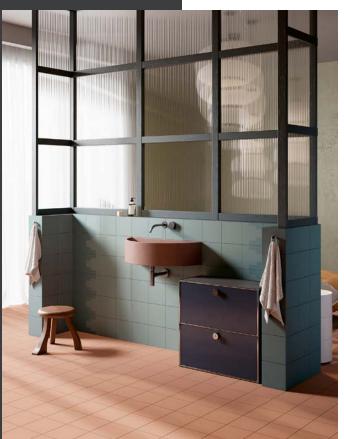

# SOLID & VOID

Combine. Design. Explore.

Solid & Void porcelain tile masterfully captures the beauty of both positive and negative spaces, incorporating natural elements, architectural marvels, scenic landscapes, and artistic creations. Upon closer observation, the artwork reveals an iconic and reproducible visual harmony through a contemporary color palette.

These designs provide opportunities for crafting decorative and chromatic arrangements, using contrasting or complementary shades that ignite endless design possibilities. Immerse yourself with boundless imagination and a liberating sense of creative freedom.

## SOLID & VOID

Drawing inspiration from nature, architecture, and art, the approach involves an innovative use of positive and negative space.