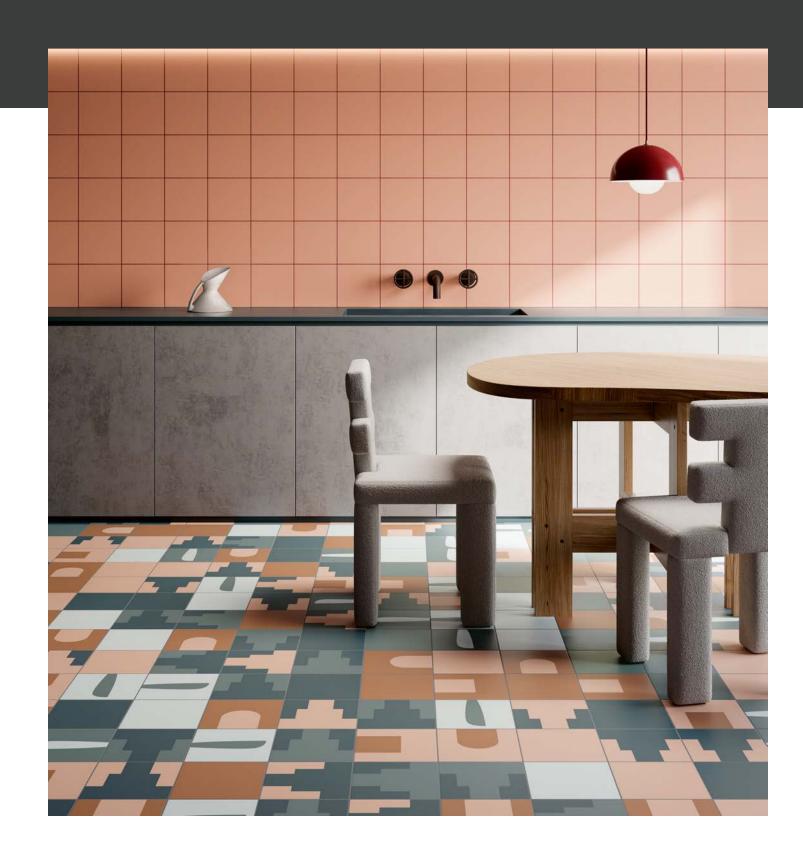

# SOLID & VOID

Combine. Design. Explore.

Solid & Void porcelain tile masterfully captures the beauty of both positive and negative spaces, incorporating natural elements, architectural marvels, scenic landscapes, and artistic creations. Upon closer observation, the artwork reveals an iconic and reproducible visual harmony through a contemporary color palette.

These designs provide opportunities for crafting decorative and chromatic arrangements, using contrasting or complementary shades that ignite endless design possibilities. Immerse yourself with boundless imagination and a liberating sense of creative freedom.

## SOLID & VOID

Drawing inspiration from nature, architecture, and art, the approach involves an innovative use of positive and negative space.