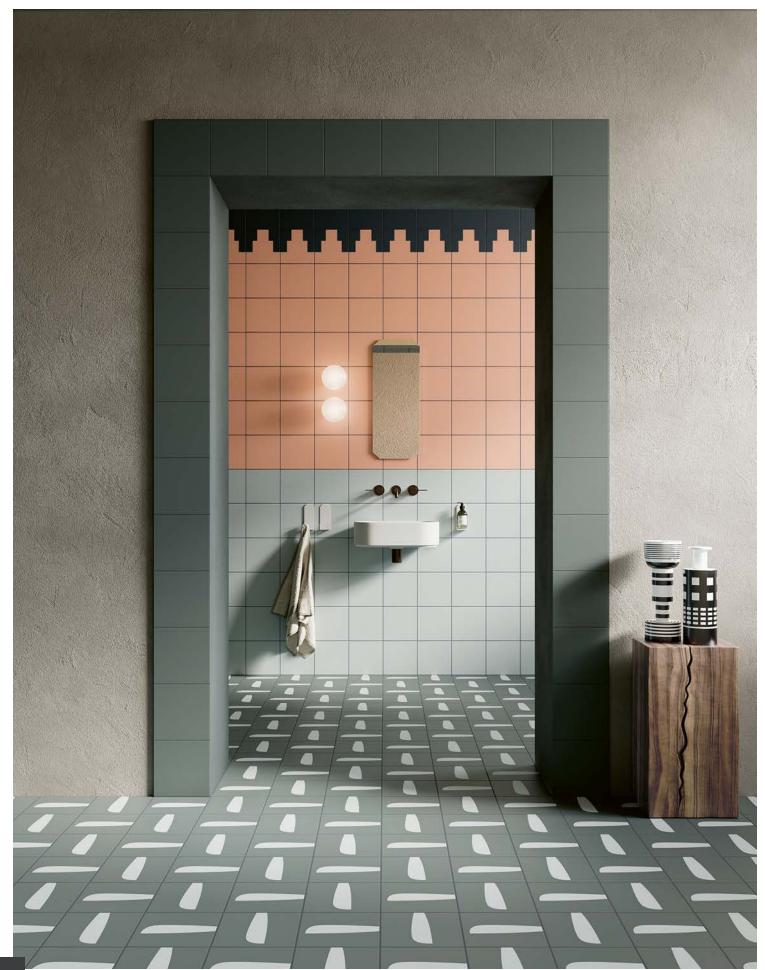

# SOLID & VOID

Combine. Design. Explore.

Solid & Void porcelain tile masterfully captures the beauty of both positive and negative spaces, incorporating natural elements, architectural marvels, scenic landscapes, and artistic creations. Upon closer observation, the artwork reveals an iconic and reproducible visual harmony through a contemporary color palette.

These designs provide opportunities for crafting decorative and chromatic arrangements, using contrasting or complementary shades that ignite endless design possibilities. Immerse yourself with boundless imagination and a liberating sense of creative freedom.

## SOLID & VOID

Drawing inspiration from nature, architecture, and art, the approach involves an innovative use of positive and negative space.