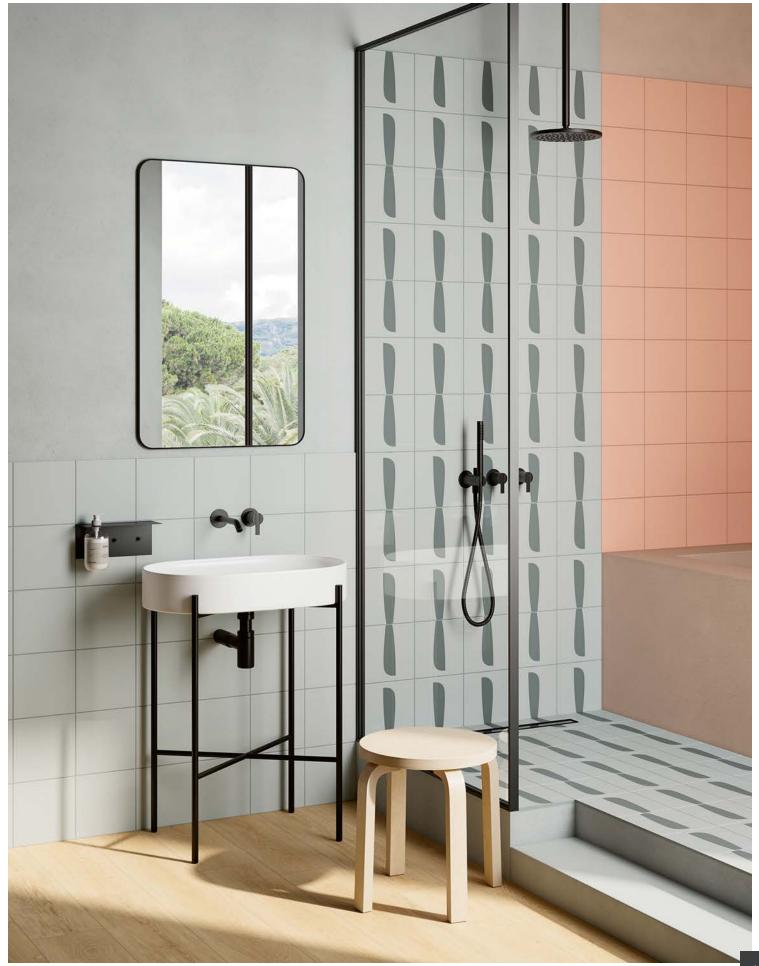

# SOLID & VOID

Combine. Design. Explore.

Solid & Void porcelain tile masterfully captures the beauty of both positive and negative spaces, incorporating natural elements, architectural marvels, scenic landscapes, and artistic creations. Upon closer observation, the artwork reveals an iconic and reproducible visual harmony through a contemporary color palette.

These designs provide opportunities for crafting decorative and chromatic arrangements, using contrasting or complementary shades that ignite endless design possibilities. Immerse yourself with boundless imagination and a liberating sense of creative freedom.

## SOLID & VOID

Drawing inspiration from nature, architecture, and art, the approach involves an innovative use of positive and negative space.