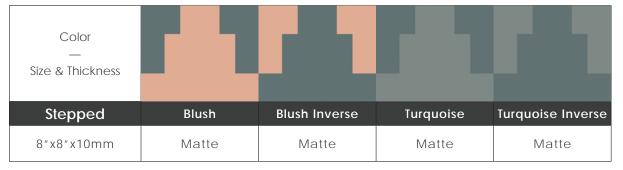

#### Color • Size • Finish Matrix

Chart indicates available size, color, finish and thickness options. Shaded block indicates not available. Sizing is nominal for field tile, trims, and decors.