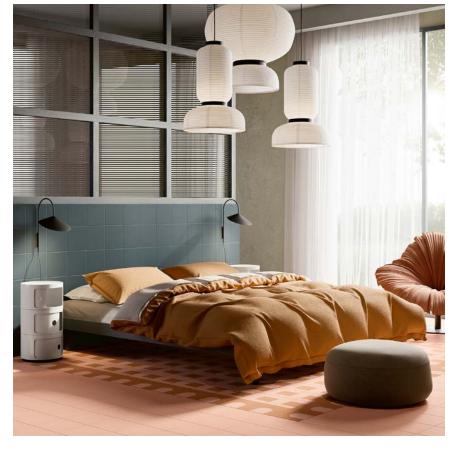

# SOLID & VOID

Combine. Design. Explore.

Solid & Void porcelain tile masterfully captures the beauty of both positive and negative spaces, incorporating natural elements, architectural marvels, scenic landscapes, and artistic creations. Upon closer observation, the artwork reveals an iconic and reproducible visual harmony through a contemporary color palette.

These designs provide opportunities for crafting decorative and chromatic arrangements, using contrasting or complementary shades that ignite endless design possibilities. Immerse yourself with boundless imagination and a liberating sense of creative freedom.

## SOLID & VOID

Drawing inspiration from nature, architecture, and art, the approach involves an innovative use of positive and negative space.