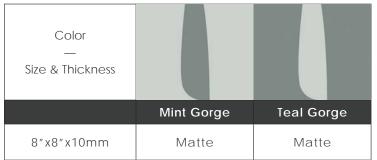

#### Color • Size • Finish Matrix

Chart indicates available size, color, finish and thickness options. Shaded block indicates not available. Sizing is nominal for field tile, trims, and decors.