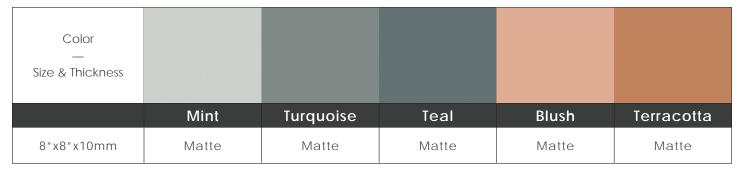

#### Color • Size • Finish Matrix

Chart indicates available size, color, finish and thickness options. Shaded block indicates not available. Sizing is nominal for field tile, trims, and decors.