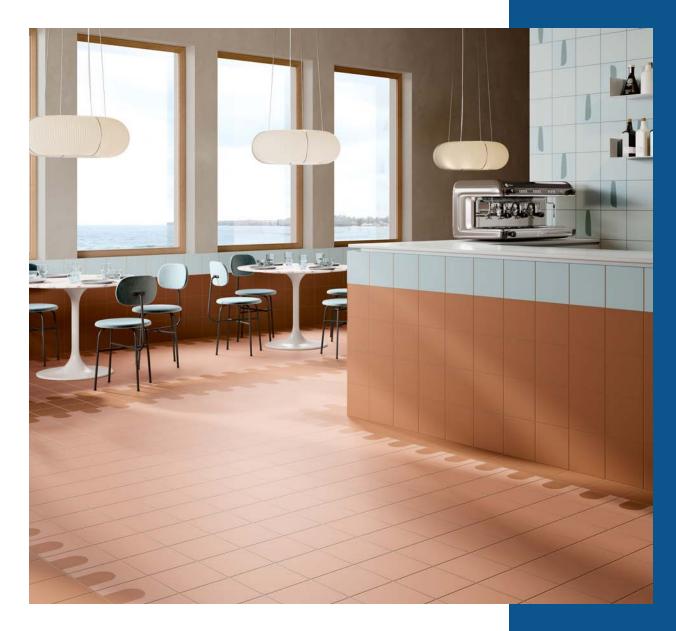

# SOLID & VOID

Combine. Design. Explore.

Solid & Void porcelain tile masterfully captures the beauty of both positive and negative spaces, incorporating natural elements, architectural marvels, scenic landscapes, and artistic creations. Upon closer observation, the artwork reveals an iconic and reproducible visual harmony through a contemporary color palette.

These designs provide opportunities for crafting decorative and chromatic arrangements, using contrasting or complementary shades that ignite endless design possibilities. Immerse yourself with boundless imagination and a liberating sense of creative freedom.