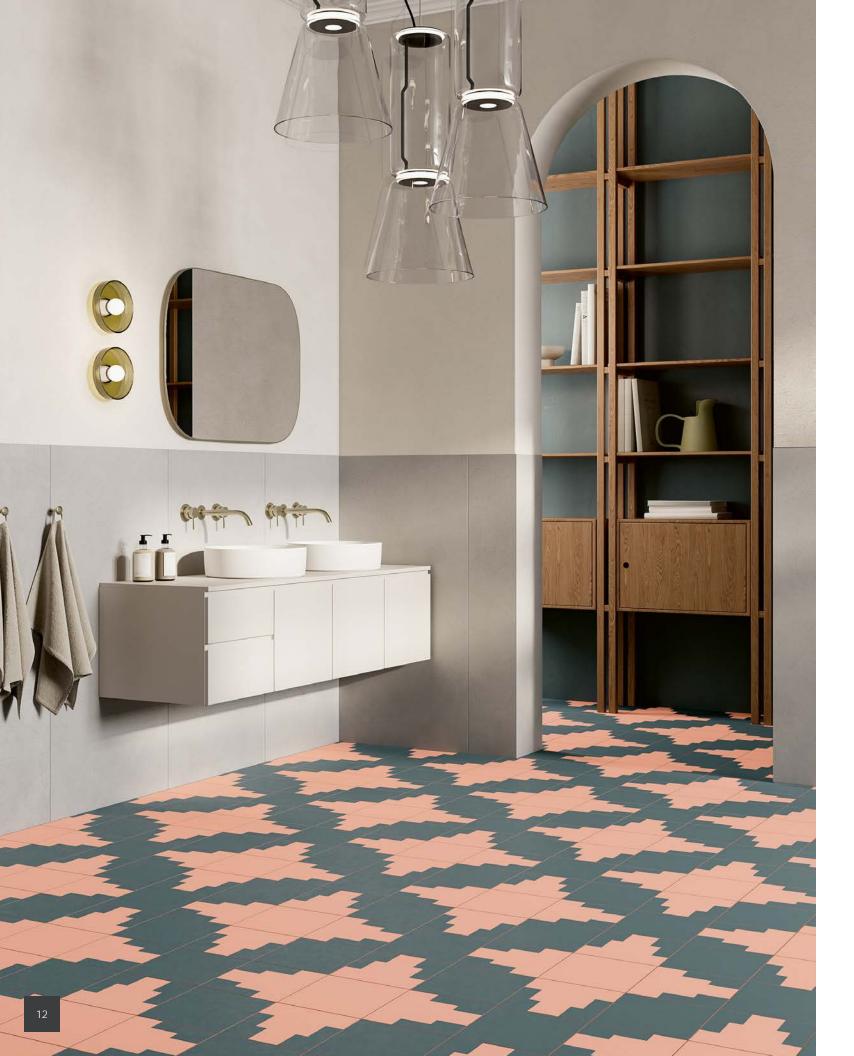

# SOLID & VOID

Combine. Design. Explore.

Solid & Void porcelain tile masterfully captures the beauty of both positive and negative spaces, incorporating natural elements, architectural marvels, scenic landscapes, and artistic creations. Upon closer observation, the artwork reveals an iconic and reproducible visual harmony through a contemporary color palette.

These designs provide opportunities for crafting decorative and chromatic arrangements, using contrasting or complementary shades that ignite endless design possibilities. Immerse yourself with boundless imagination and a liberating sense of creative freedom.

## SOLID & VOID

Drawing inspiration from nature, architecture, and art, the approach involves an innovative use of positive and negative space.