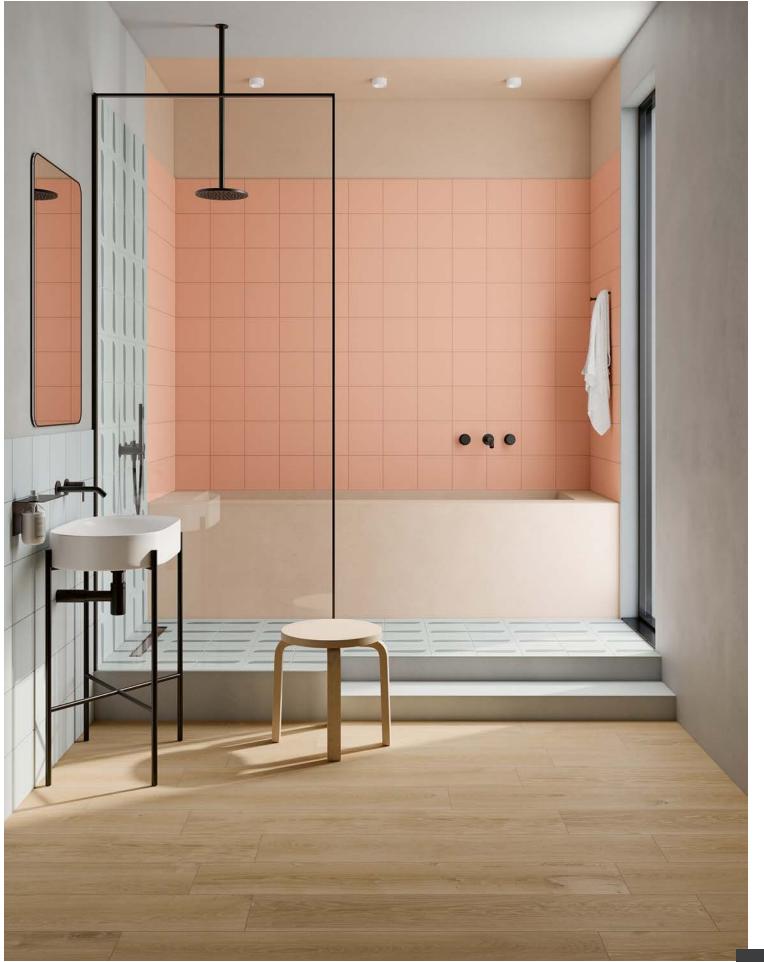

# SOLID & VOID

Combine. Design. Explore.

Solid & Void porcelain tile masterfully captures the beauty of both positive and negative spaces, incorporating natural elements, architectural marvels, scenic landscapes, and artistic creations. Upon closer observation, the artwork reveals an iconic and reproducible visual harmony through a contemporary color palette.

These designs provide opportunities for crafting decorative and chromatic arrangements, using contrasting or complementary shades that ignite endless design possibilities. Immerse yourself with boundless imagination and a liberating sense of creative freedom.

## SOLID & VOID

Drawing inspiration from nature, architecture, and art, the approach involves an innovative use of positive and negative space.