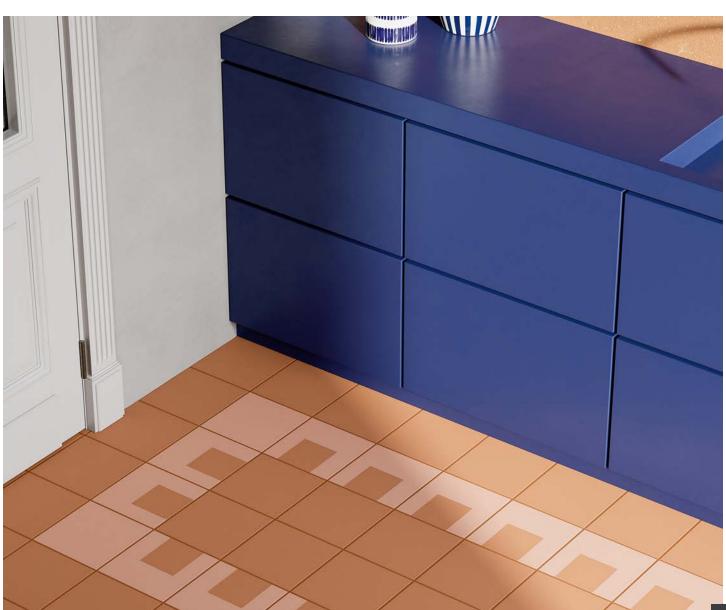

# SOLID & VOID

Combine. Design. Explore.

Solid & Void porcelain tile masterfully captures the beauty of both positive and negative spaces, incorporating natural elements, architectural marvels, scenic landscapes, and artistic creations. Upon closer observation, the artwork reveals an iconic and reproducible visual harmony through a contemporary color palette.

These designs provide opportunities for crafting decorative and chromatic arrangements, using contrasting or complementary shades that ignite endless design possibilities. Immerse yourself with boundless imagination and a liberating sense of creative freedom.

## SOLID & VOID

Drawing inspiration from nature, architecture, and art, the approach involves an innovative use of positive and negative space.