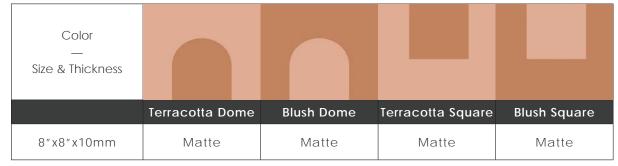

#### Color • Size • Finish Matrix

Chart indicates available size, color, finish and thickness options. Shaded block indicates not available. Sizing is nominal for field tile, trims, and decors.