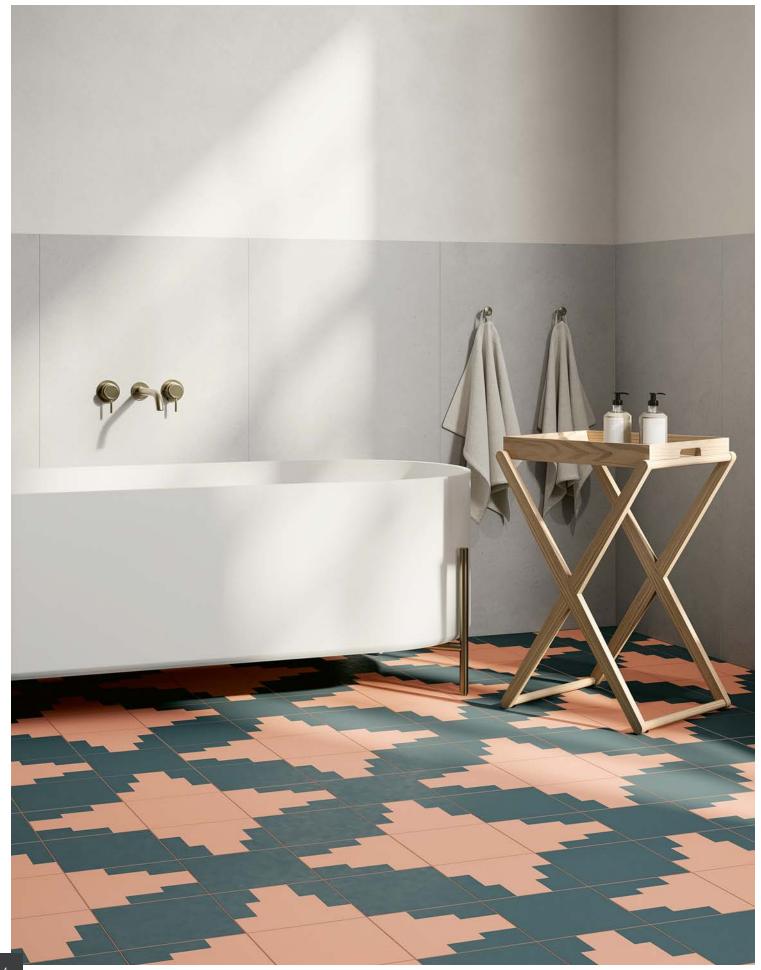

# SOLID & VOID

Combine. Design. Explore.

Solid & Void porcelain tile masterfully captures the beauty of both positive and negative spaces, incorporating natural elements, architectural marvels, scenic landscapes, and artistic creations. Upon closer observation, the artwork reveals an iconic and reproducible visual harmony through a contemporary color palette.

## SOLID & VOID

Drawing inspiration from nature, architecture, and art, the approach involves an innovative use of positive and negative space.