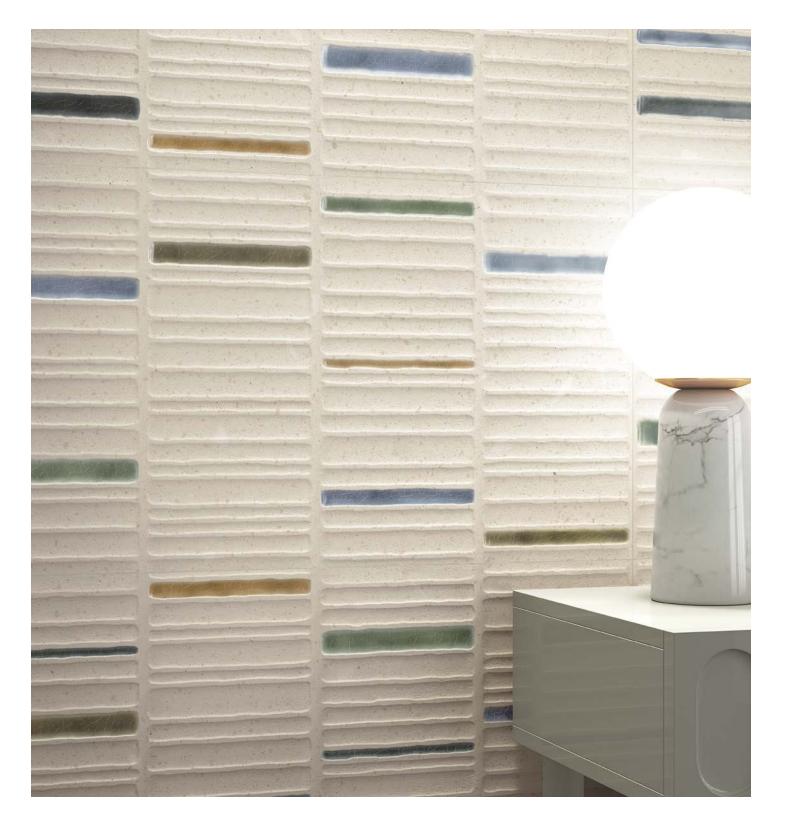

### Decor

Bands 8" x8" x8mm Matte & Glossy | This product consists of three designs in different colors. | Porcelain

Green & White

Clay & White

1

Taupe

Blue

Blue & White