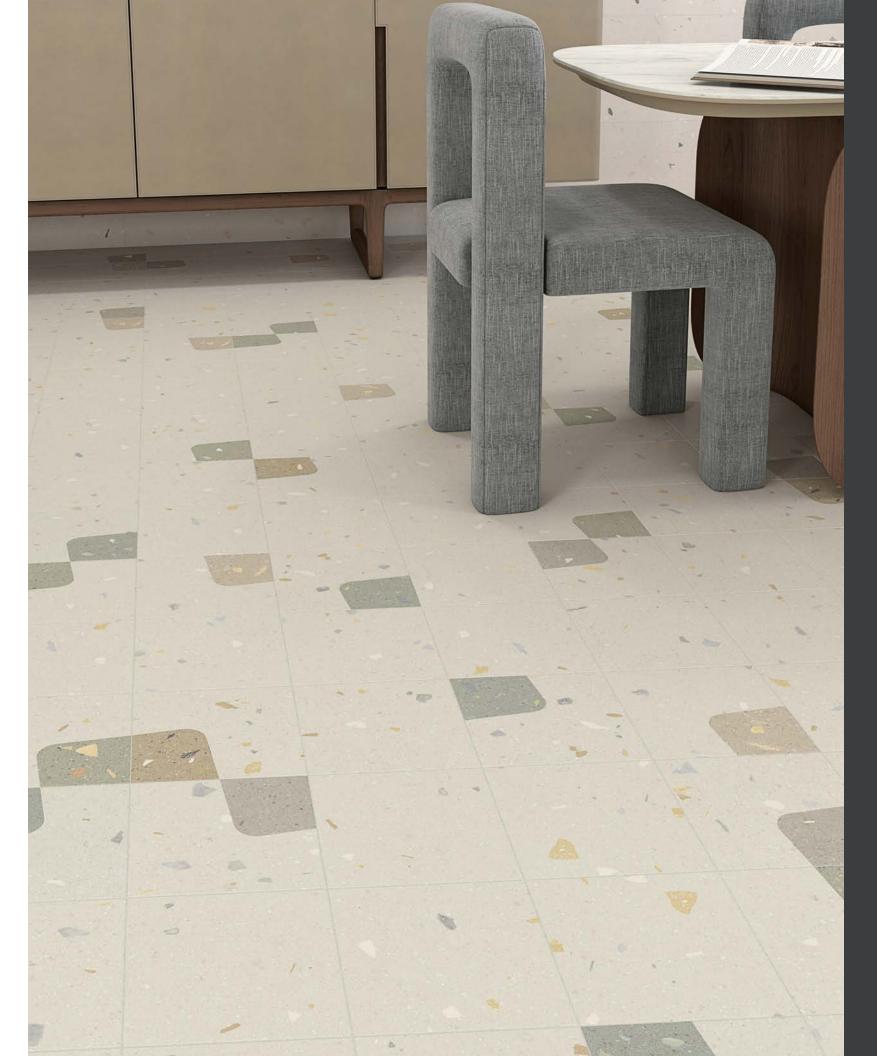

Playful. Patterned. Unexpected.

-

"Sprinkles are like fairy dust they make everything a little bit more magical."

floors and walls. Each background hue finds its perfect complement in the organic shapes that inspired the naming of this collection, which we affectionately call Sprinkles. These tiles are sure to capture your attention and your heart.

# creative materials corporation

The possibilities are endless in this oasis of playfulness and design. Every moment is an opportunity to 'terrazzle' and dazzle!