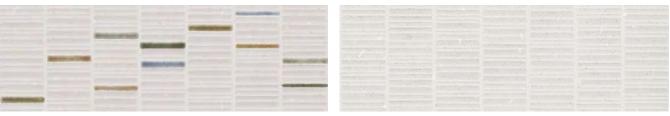

### Decor

Bands 8" x8" x8mm Matte & Glossy | This product consists of three designs in different colors. | Porcelain

Green & White

Clay & White

1

Taupe

Blue

Blue & White

Greige

Green

Clay

Abstract 8"x8"x8mm Matte | This product consists of randomly mixed designs. Examples are shown below. | Porcelain

Multicolor

Arcs 8" x8" x8mm Matte | This product consists of randomly mixed designs. Examples are shown below. | Porcelain

Multicolor

Angles 8" x8" x8mm Matte | This product consists of randomly mixed designs. Examples are shown below.

Multicolor