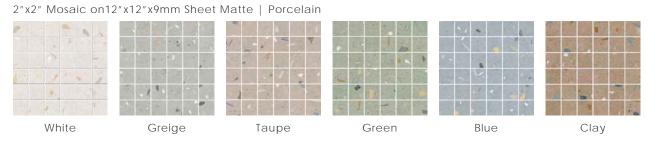

product consists of three designs in different colors. | Porcelain





Green & White



Clay & White

1

Taupe







Blue











Blue & White



Greige



Green

Clay

Abstract 8"x8"x8mm Matte | This product consists of randomly mixed designs. Examples are shown below. | Porcelain



Multicolor



Arcs 8" x8" x8mm Matte | This product consists of randomly mixed designs. Examples are shown below. | Porcelain



Multicolor

Angles 8" x8" x8mm Matte | This product consists of randomly mixed designs. Examples are shown below.



Multicolor

#### Dash 8"x8"x8mm Matte | Porcelain



White

#### Diagonal 8"x8"x8mm Matte | Porcelain



White

#### Oblong 12.6" x39" x11mm Matte | Ceramic



Micro White Stacked Mix

## creative materials corporation











Micro White Stacked

## Mosaic





## Color•Size•Finish Matrix

| Color<br>—<br>Size & Thickness |       |        |       |       |       |       |
|--------------------------------|-------|--------|-------|-------|-------|-------|
| Porcelain                      | White | Greige | Taupe | Green | Blue  | Clay  |
| 8″x8″x8mm                      | Matte | Matte  | Matte | Matte | Matte | Matte |
| 24" x24" x8.8mm                | Matte | Matte  | Matte | Matte | Matte | Matte |
| 24" x48" x11mm                 | Matte | Matte  | Matte | Matte | Matte | Matte |
| 32" x32" x10mm                 | Matte | Matte  | Matte | Matte | Matte | Matte |

| Color<br>—<br>Size & Thickness |                |       | · · / · · · · |       |       |       |       |
|--------------------------------|----------------|-------|-----------