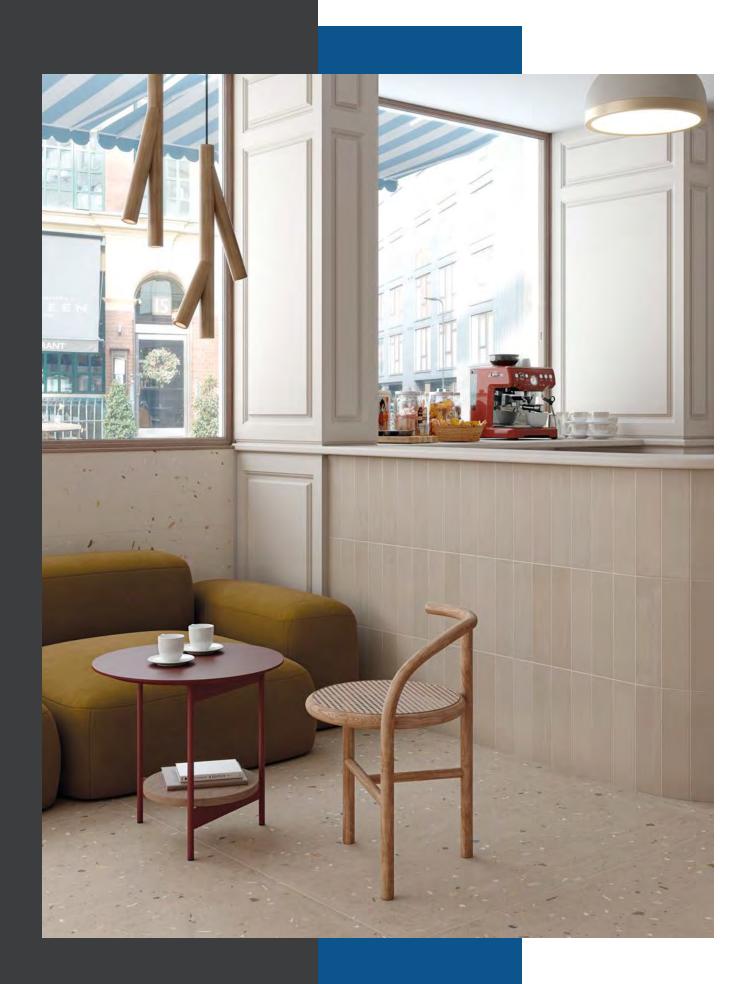

Playful. Patterned. Unexpected.

-

"Sprinkles are like fairy dust they make everything a little bit more magical."

floors and walls. Each background hue finds its perfect complement in the organic shapes that inspired the naming of this collection, which we affectionately call Sprinkles. These tiles are sure to capture your attention and your heart.