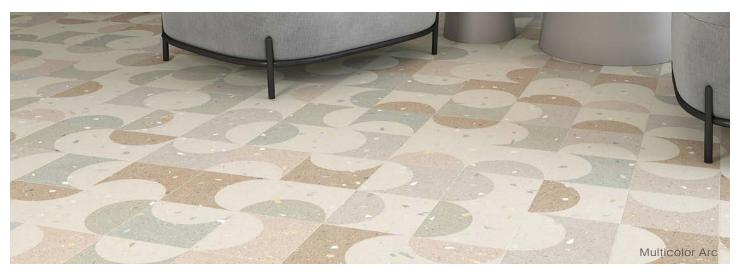

#### Decor

Arcs 8"x8"x8mm Matte | This product consists of randomly mixed designs. Examples are shown below. | Porcelain

Multicolor

Angles 8"x8"x8mm Matte | This product consists of randomly mixed designs. Examples are shown below.