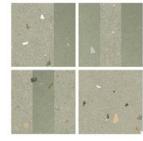

## Description

Sprinkles - the perfect way to bring a playful twist to traditional terrazzo. Delightful patterns create unexpected spaces while creating a striking cohesion between floors and walls. Each background hue finds its perfect complement in the organic shapes that inspired the naming of this collection.

#### Colors