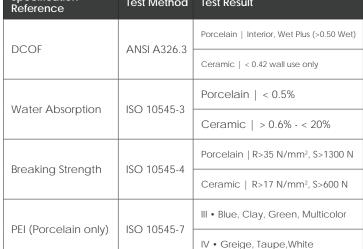

## Description

Sprinkles - the perfect way to bring a playful twist to traditional terrazzo. Delightful patterns create unexpected spaces while creating a striking cohesion between floors and walls. Each background hue finds its perfect complement in the organic shapes that inspired the naming of this collection.

#### Colors









#### Technical Data

Specification



Test Method

Test Result





## Lead Time

8-10 Weeks

## Location

Spain

| Body Type                                 | Shade Variation |
|-------------------------------------------|-----------------|
| Ceramic • Glazed Non Color-Body Porcelain | V3              |



Finish & Thickness

Matte, Matte & Glossy | 8mm,









#### Sizes



## Mosaic

2"x2" Mosaic on12"x12"x9mm Sheet Matte | Porcelain



#### Decor

Bands 8"x8"x8mm Matte | Porcelain

IMPORTANT NOTE: This product is packaged randomly, and you may notice percentage variations from one box to another. Please note that the guidelines below are general and not specific to any individual package. The images shown represent four pieces in no particular order: Solid, Off-Set Line, Middle Line, Reverse Middle Line.

- Solid: Appr