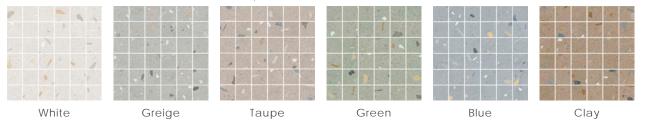

#### Colors

## Description

Sprinkles - the perfect way to bring a playful twist to traditional terrazzo. Delightful patterns create unexpected spaces while creating a striking cohesion between floors and walls. Each background hue finds its perfect complement in the organic shapes that inspired the naming of this collection.