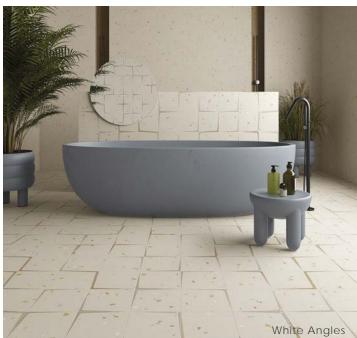

## Description

Sprinkles - the perfect way to bring a playful twist to traditional terrazzo. Delightful patterns create unexpected spaces while creating a striking cohesion between floors and walls. Each background hue finds its perfect complement in the organic shapes that inspired the naming of this collection.