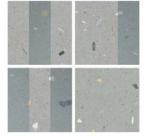

## Description

Sprinkles - the perfect way to bring a playful twist to traditional terrazzo. Delightful patterns create unexpected spaces while creating a striking cohesion between floors and walls. Each background hue finds its perfect complement in the organic shapes that inspired the naming of this collection.

#### Colors