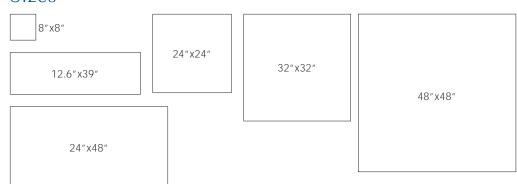

#### Sizes

## Color • Size • Finish Matrix

| Color<br>—<br>Size & Thickness   |       |        |       |       |       |       |
|----------------------------------|-------|--------|-------|-------|-------|-------|
| Porcelain                        | White | Greige | Taupe | Green | Blue  | Clay  |
| 8" x8" x8mm<br>Non-Rectified     | Matte | Matte  | Matte | Matte | Matte | Matte |
| 24" x24" x8.8mm<br>Non-Rectified | Matte | Matte  | Matte | Matte | Matte | Matte |
| 24" x48" x11mm<br>Rectified      | Matte | Matte  | Matte | Matte | Matte | Matte |
| 32"x32"x10mm<br>Rectified        | Matte | Matte  | Matte | Matte | Matte | Matte |
| 48"x48"x11mm<br>Rectified        | Matte | Matte  | Matte | Matte | Matte | Matte |

| Color<br>—<br>Size & Thickness |                |       |        |       | \ \ \ \ \ \ \ \ \ \ \ \ \ \ \ \ \ \ \ |       |       |
|--------------------------------|----------------|-------|--------|-------|---------------------------------------|-------|-------|
| Ceramic                        | Micro<br>White | White | Greige | Taupe | Green                                 | Blue  | Clay  |
| 12.6" x39" x11mm<br>Rectified  | Matte          | Matte | Matte  | Matte | Matte                                 | Matte | Matte |

Chart indicates available size, color, finish and thickness options. Shaded block indicates not available. Sizing is nominal for field tile, trims, and decors.