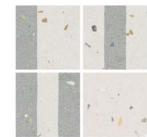

- Solid: Approximately 50%
- Middle Line: Approximately 12.5%

Greige & White Bands

Taupe & White Bands

Green & White Bands

Off-Set Line: Approximately 25%

Blue & White Bands

Clay & White Bands

Bands 8"x8"x8mm Matte & Glossy | Porcelain