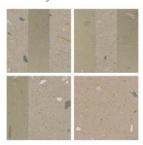

- Solid: Approximately 50%
- Middle Line: Approximately 12.5%

- Off-Set Line: Approximately 25%
- Reverse Middle Line: Approximately 12.5%

Greige Bands

Taupe Bands

Green Bands

Blue Bands

Clay Bands