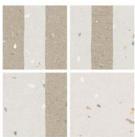

- Solid: Approximately 50%
- Middle Line: Approximately 12.5%

Greige & White Bands

Taupe & White Bands

Green & White Bands

Off-Set Line: Approximately 25%

Blue & White Bands

Clay & White Bands

Bands 8"x8"x8mm Matte & Glossy | Porcelain