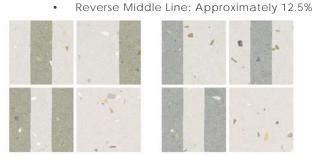

IMPORTANT NOTE: This product is packaged randomly, and you may notice percentage variations from one box to another. Please note that the guidelines below are general and not specific to any individual package. The images shown represent four pieces in no particular order: Solid, Off-Set Line, Middle Line, Reverse Middle Line.

- Solid: Approximately 50%
- Middle Line: Approximately 12.5%

- Off-Set Line: Approximately 25%
- Reverse Middle Line: Approximately 12.5%

Greige Bands

Taupe Bands

Green Bands

Blue Bands

Clay Bands