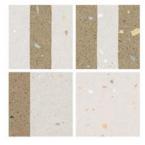

- Solid: Approximately 50%
- Middle Line: Approximately 12.5%

Greige & White Bands

Taupe & White Bands

Green & White Bands

Off-Set Line: Approximately 25%

Blue & White Bands

Clay & White Bands

Bands 8"x8"x8mm Matte & Glossy | Porcelain