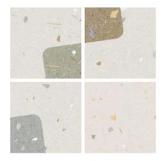

## Description

Sprinkles - the perfect way to bring a playful twist to traditional terrazzo. Delightful patterns create unexpected spaces while creating a striking cohesion between floors and walls. Each background hue finds its perfect complement in the organic shapes that inspired the naming of this collection.

#### Colors