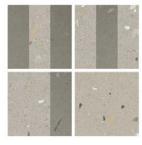

- Solid: Approximately 50%
- Middle Line: Approximately 12.5%

- Off-Set Line: Approximately 25%
- Reverse Middle Line: Approximately 12.5%

Greige Bands

Taupe Bands

Green Bands

Blue Bands

Clay Bands