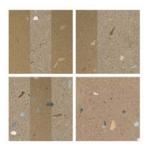

## Description

Sprinkles - the perfect way to bring a playful twist to traditional terrazzo. Delightful patterns create unexpected spaces while creating a striking cohesion between floors and walls. Each background hue finds its perfect complement in the organic shapes that inspired the naming of this collection.

#### Colors