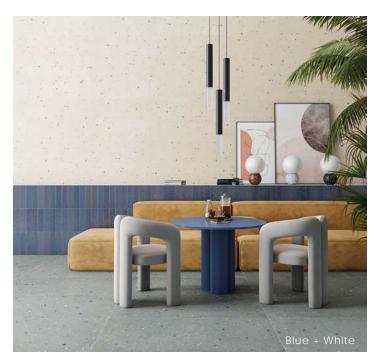

## Description

Sprinkles - the perfect way to bring a playful twist to traditional terrazzo. Delightful patterns create unexpected spaces while creating a striking cohesion between floors and walls. Each background hue finds its perfect complement in the organic shapes that inspired the naming of this collection.