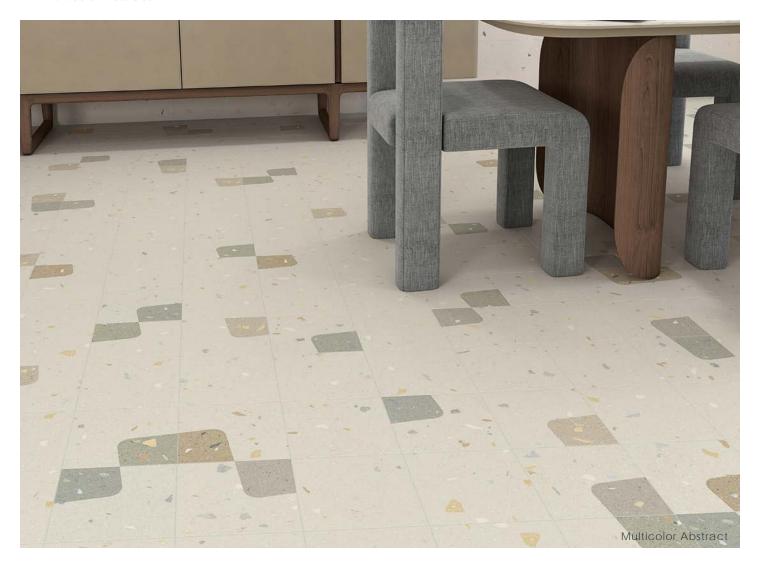

## Description

Sprinkles - the perfect way to bring a playful twist to traditional terrazzo. Delightful patterns create unexpected spaces while creating a striking cohesion between floors and walls. Each background hue finds its perfect complement in the organic shapes that inspired the naming of this collection.

#### Decor

Abstract 8"x8"x8mm Matte | Porcelain

**IMPORTANT NOTE:** This product is packaged randomly, and you may notice percentage variations from one box to another. Please note that the guidelines below are general and not specific to any individual package. The images shown represent four pieces in no particular order: Solid, Abstract.

- Solid: Approximately 50%
- Abstract: Approximately 50%

Multicolor Abstract