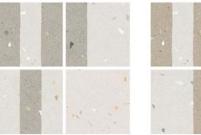

- Solid: Approximately 50%
- Middle Line: Approximately 12.5%

Greige & White Bands

Taupe & White Bands

Green & White Bands

Off-Set Line: Approximately 25%

Blue & White Bands

Clay & White Bands

Bands 8"x8"x8mm Matte & Glossy | Porcelain

IMPORTANT NOTE: This product is packaged randomly, and you may notice percentage variations from one box to another. Please note that the guidelines below are general and not specific to any individual package. The images shown represent four pieces in no particular order: Solid, Off-Set Line, Middle Line, Reverse Middle Line.