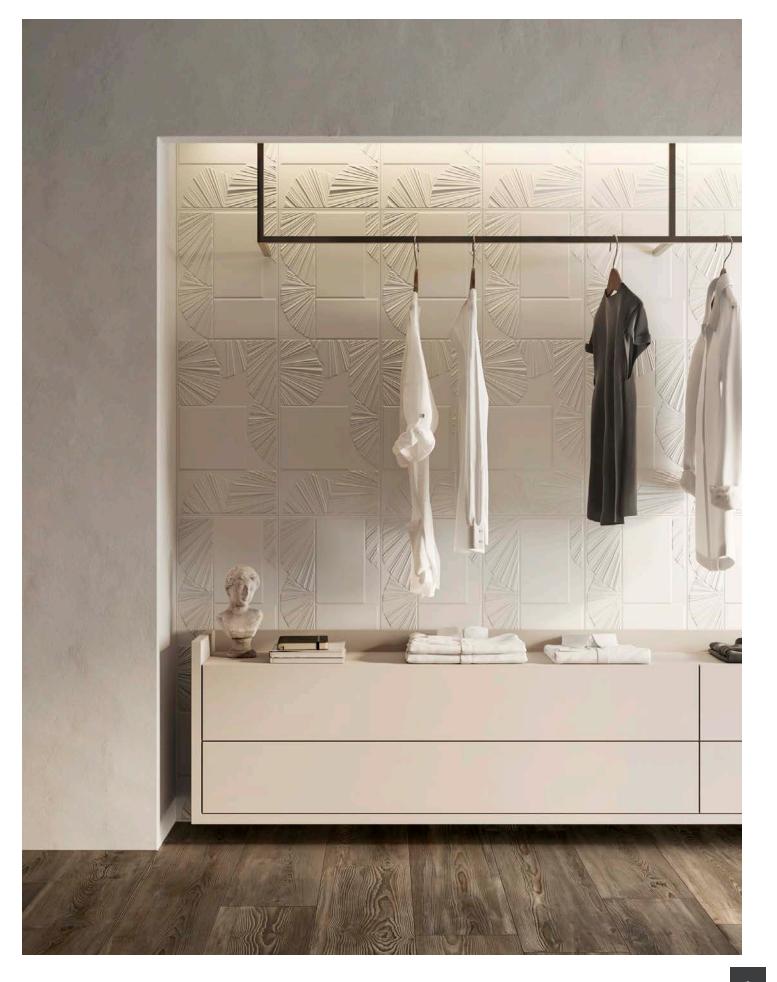

# TACTILITY

Contemporary minimalism.

Tactility ceramic wall tile embodies the genuine allure of material textures that oscillate between high and low reliefs, creating a mesmerizing rhythm you won't take your eyes off. Its singular hue forges novel planes marked by depth, gentle undulations, and symmetrical designs. The range is designed to blend timeless elegance with contemporary twists, resulting in a truly unique concept.

## TACTILITY

Three-dimensional reliefs.