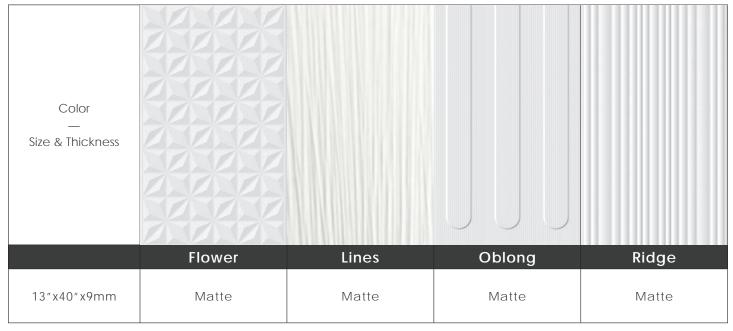

#### Color • Size • Finish Matrix

Chart indicates available size, color, finish and thickness options. Shaded block indicates not available. Sizing is nominal for field tile, trims, and decors.