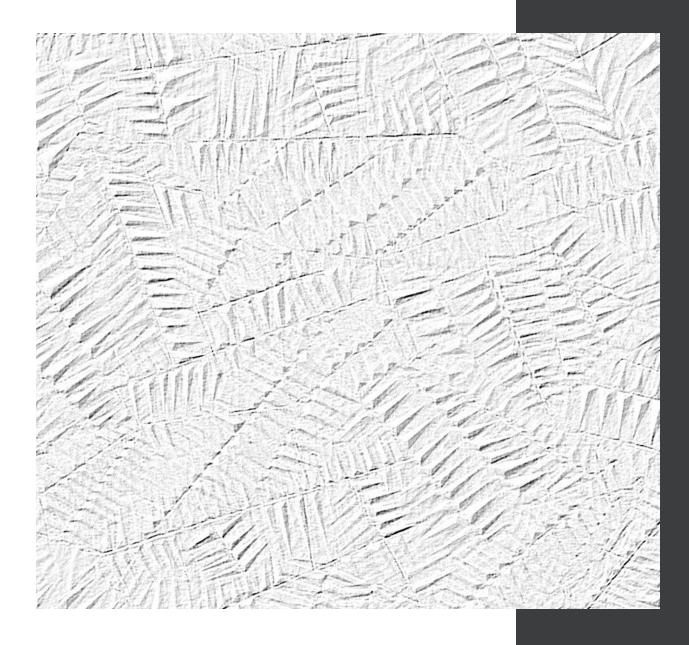

# TACTILITY

Contemporary minimalism.

Tactility ceramic wall tile embodies the genuine allure of material textures that oscillate between high and low reliefs, creating a mesmerizing rhythm you won't take your eyes off. Its singular hue forges novel planes marked by depth, gentle undulations, and symmetrical designs. The range is designed to blend timeless elegance with contemporary twists, resulting in a truly unique concept.

## TACTILITY

Three-dimensional reliefs.