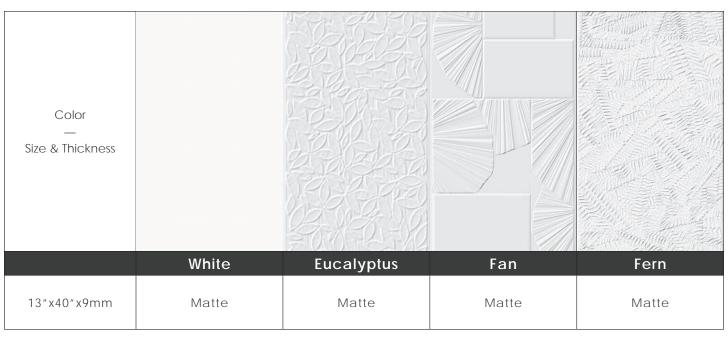

#### Color • Size • Finish Matrix

Chart indicates available size, color, finish and thickness options. Shaded block indicates not available. Sizing is nominal for field tile, trims, and decors.