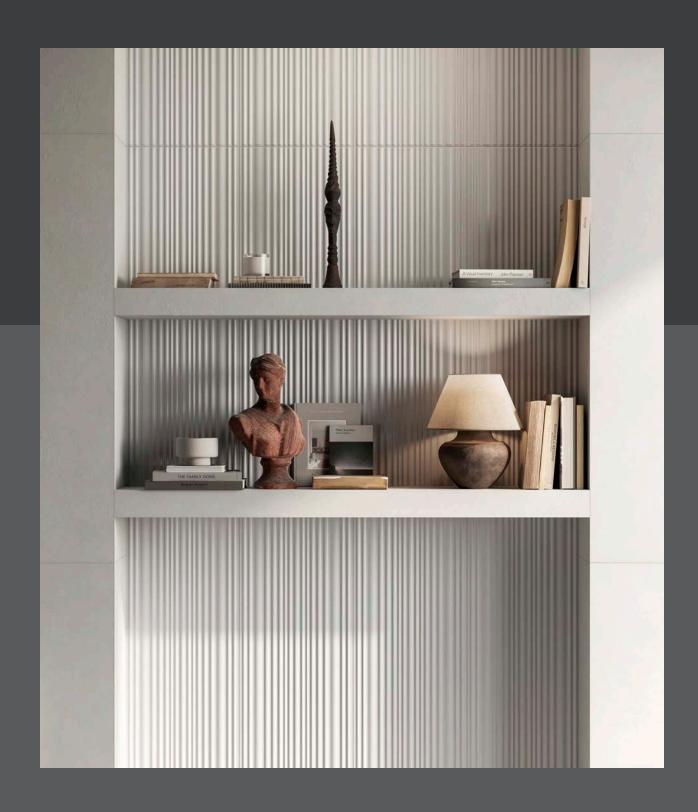

# TACTILITY

Contemporary minimalism.

Tactility ceramic wall tile embodies the genuine allure of material textures that oscillate between high and low reliefs, creating a mesmerizing rhythm you won't take your eyes off. Its singular hue forges novel planes marked by depth, gentle undulations, and symmetrical designs. The range is designed to blend timeless elegance with contemporary twists, resulting in a truly unique concept.

## TACTILITY

Three-dimensional reliefs.