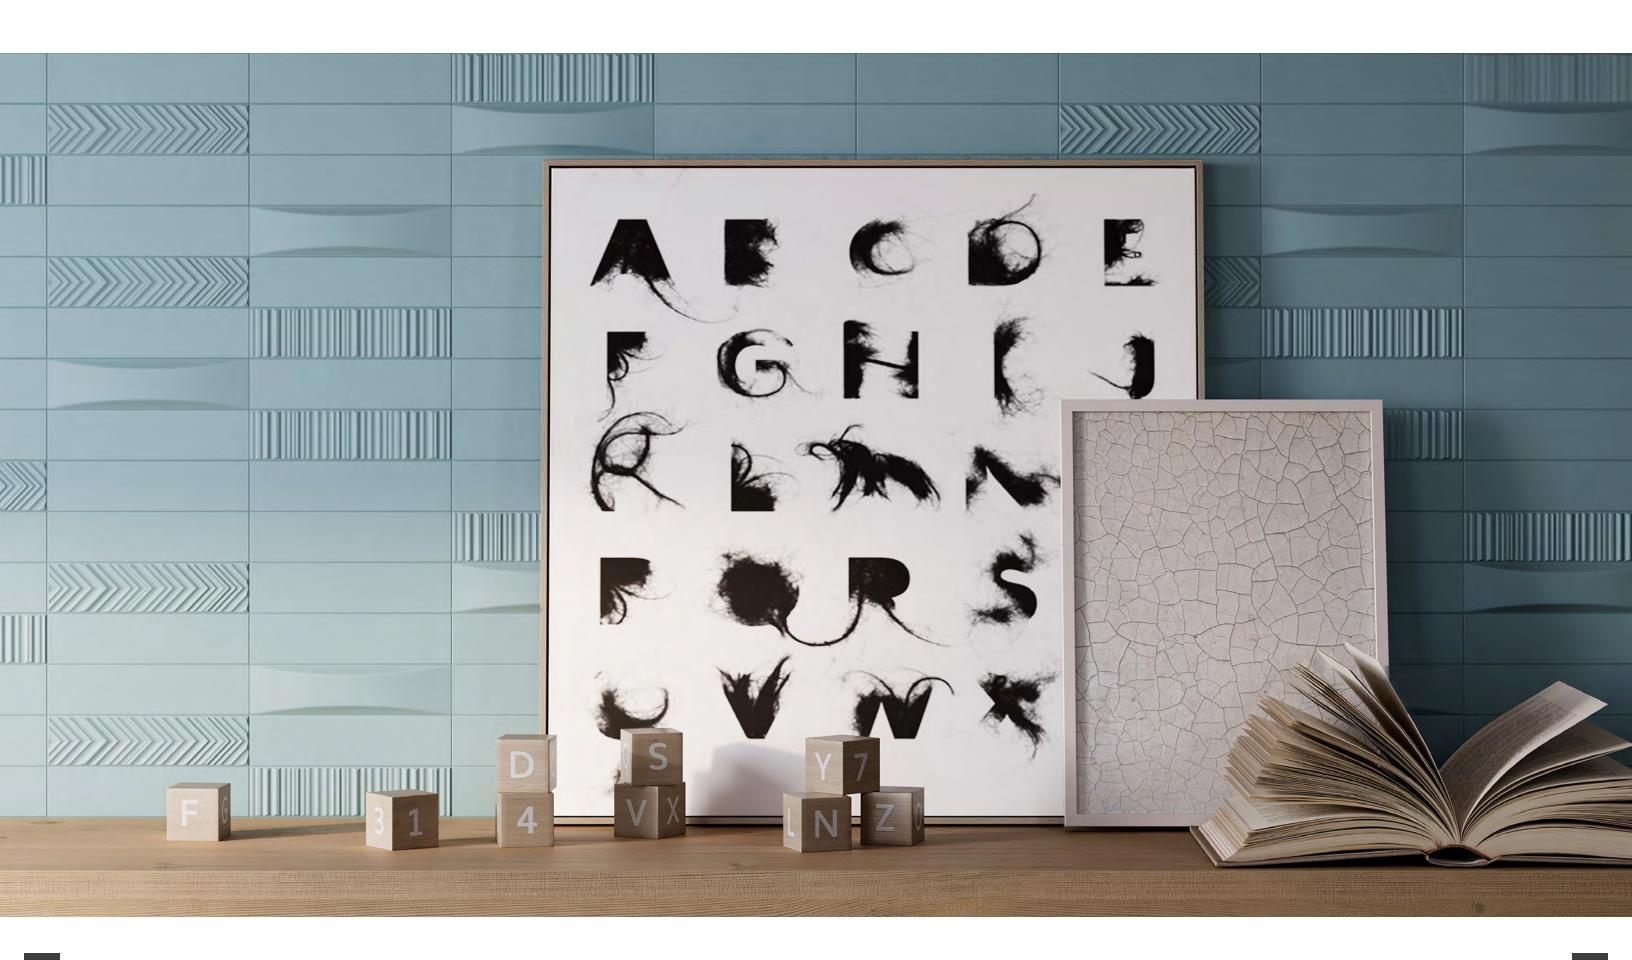

#### Ridge 2"x8"x14mm | Glossy or Satin

Blue

Black

Grey

Chevron 2"x8"x9mm Satin

White