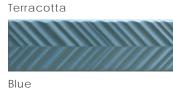

#### Ridge 2"x8"x14mm | Glossy or Satin

Blue

Black

Grey

Chevron 2"x8"x9mm Satin

White

#### Color•Size•Finish Matrix

| Color<br>—<br>Size & Thickness |                 |                 |                 |                 |
|--------------------------------|-----------------|-----------------|-----------------|-----------------|
|                                | White           | Grey            | Rose            | Terracotta      |
| 2″ x8″ x8mm                    | Glossy<br>Satin | Glossy<br>Satin | Glossy<br>Satin | Glossy<br>Satin |
| Ridge<br>2″x8″x14mm            | Glossy<br>Satin | Glossy<br>Satin | Glossy<br>Satin | Glossy<br>Satin |
| Linear<br>2″x8″x9mm            | Satin           | Satin           | Satin           | Satin           |
| Chevron<br>2″ x8″ x9mm         | Satin           | Satin           | Satin           | Satin           |
| Color<br>—<br>Size & Thickness |                 |                 |                 |                 |
|                                | Sage            | Green           | Blue            | Black           |

|                        | Sage            | Green           | Blue            | Black           |
|------------------------|-----------------|-----------------|-----------------|-----------------|
| 2″ x8″ x8mm            | Glossy<br>Satin | Glossy<br>Satin | Glossy<br>Satin | Glossy<br>Satin |
| Ridge<br>2″x8″x14mm    | Glossy<br>Satin | Glossy<br>Satin | Glossy<br>Satin | Glossy<br>Satin |
| Linear<br>2″ x8″ x9mm  | Satin           | Satin           | Satin           | Satin           |
| Chevron<br>2″ x8″ x9mm | Satin           | Satin           | Satin           | Satin           |