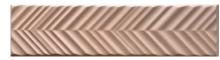

#### Ridge 2"x8"x14mm | Glossy or Satin

Blue

Black

Grey

Chevron 2"x8"x9mm Satin

White