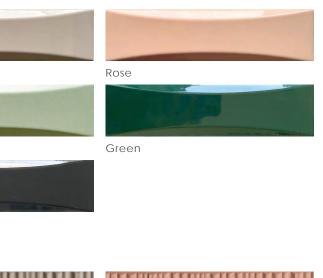

#### Ridge 2"x8"x14mm | Glossy or Satin

Blue

Black

Grey

Chevron 2"x8"x9mm Satin

White

# creative materials corporation

Green

Green