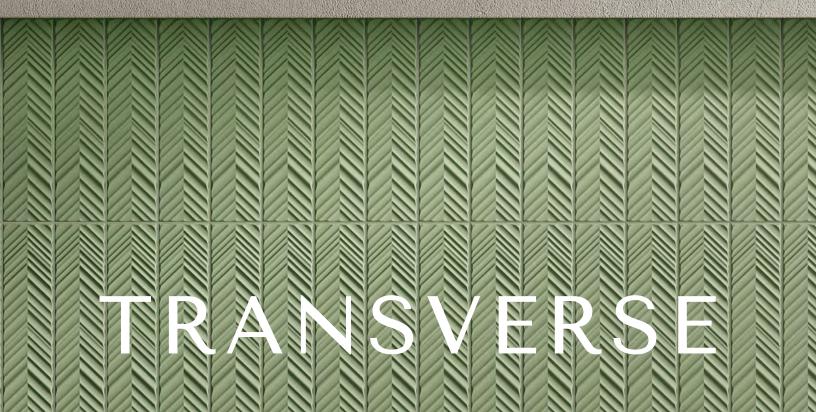

Transverse ceramic tile is a creative journey delving into materials, where form, color, and tactile hits emerge. The harmonious earthly color palette draws inspiration from nature. It reimagines the core of ceramics, offering designer surfaces that add depth and interest to commercial spaces.





## "Color is a power which directly influences the soul."

~Wassily Kadinsky





#### Sticks & Mini Bricks

Delve into the fascinating realm that explores the complex interplay of materials and their interplay with light and shadow. A collection that testifies to the threedimensionality of color, bringing depth and vivacity to designer surfaces like never before.

















#### TRANSVERSE





#### Ridge 2"x8"x14mm | Glossy or Satin







Blue

Black

Grey

Chevron 2"x8"x9mm Satin