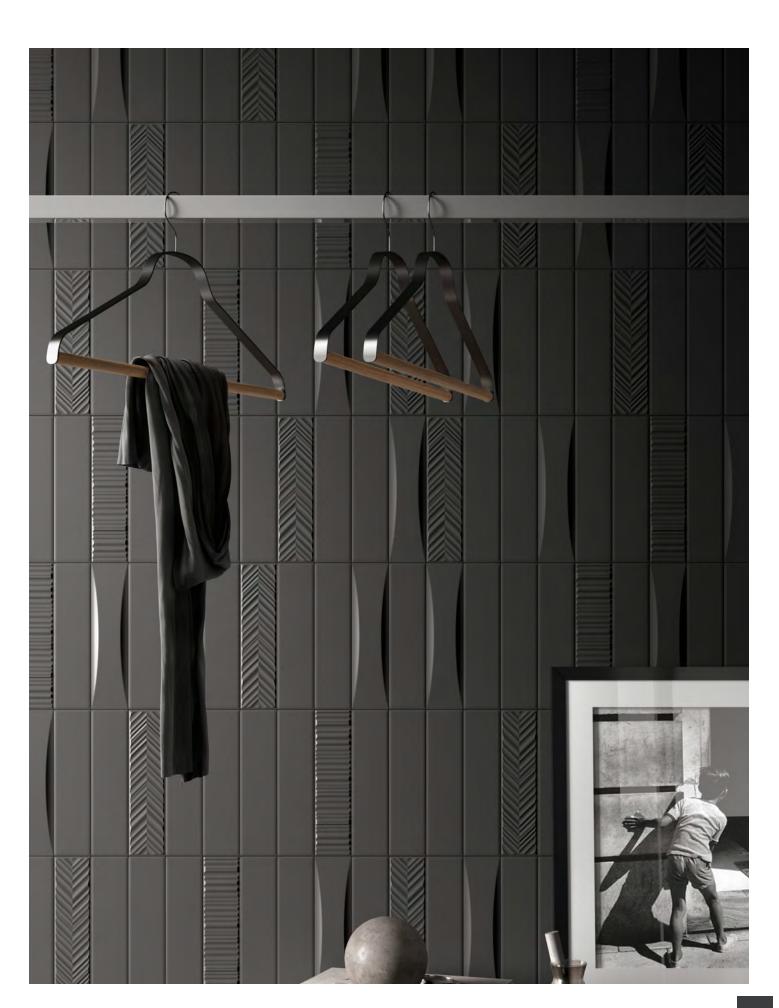

Transverse ceramic tile is a creative journey delving into materials, where form, color, and tactile hits emerge. The harmonious earthly color palette draws inspiration from nature. It reimagines the core of ceramics, offering designer surfaces that add depth and interest to commercial spaces.





## "Color is a power which directly influences the soul."

~Wassily Kadinsky





#### Sticks & Mini Bricks

Delve into the fascinating realm that explores the complex interplay of materials and their interplay with light and shadow. A collection that testifies to the threedimensionality of color, bringing depth and vivacity to designer surfaces like never before.

















#### TRANSVERSE





#### Ridge 2"x8"x14mm | Glossy or Satin







Blue

Black

Grey

Chevron 2"x8"x9mm Satin



White









# creative materials corporation







Green









Green



## TRANSVERSE

## creative materials corporation

#### Color•Size•Finish Matrix

| Color<br>—<br>Size & Thickness |                 |                 |                 |                 |
|--------------------------------|-----------------|-----------------|-----------------|-----------------|
|                                | White           | Grey            | Rose            | Terracotta      |
| 2″ x8″ x8mm                    | Glossy<br>Satin | Glossy<br>Satin | Glossy<br>Satin | Glossy<br>Satin |
| Ridge<br>2″x8″x14mm            | Glossy<br>Satin | Glossy<br>Satin | Glossy<br>S