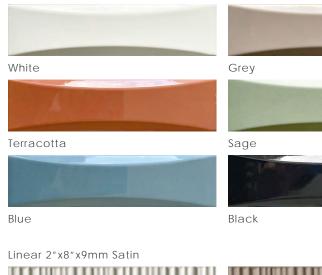

#### Ridge 2"x8"x14mm | Glossy or Satin

Blue

Black

Grey

Chevron 2"x8"x9mm Satin

White

#### Color•Size•Finish Matrix

| Color<br>—<br>Size & Thickness |                 |                 |                 |                 |
|--------------------------------|-----------------|-----------------|-----------------|-----------------|
|                                | White           | Grey            | Rose            | Terracotta      |
| 2″ x8″ x8mm                    | Glossy<br>Satin | Glossy<br>Satin | Glossy<br>Satin | Glossy<br>Satin |
| Ridge<br>2″x8″x14mm            | Glossy<br>Satin | Glossy<br>Satin | Glossy<br>Satin | Glossy<br>Satin |
| Linear<br>2″x8″x9mm            | Satin           | Satin           | Satin           | Satin           |
| Chevron<br>2″ x8″ x9mm         | Satin           | Satin           | Satin           | Satin           |
| Color<br>—<br>Size & Thickness |                 |                 |                 |                 |
|                                | Sage            | Green           | Blue            | Black           |

|                        | Sage            | Green           | Blue            | Black           |
|------------------------|-----------------|-----------------|-----------------|-----------------|
| 2″ x8″ x8mm            | Glossy<br>Satin | Glossy<br>Satin | Glossy<br>Satin | Glossy<br>Satin |
| Ridge<br>2″x8″x14mm    | Glossy<br>Satin | Glossy<br>Satin | Glossy<br>Satin | Glossy<br>Satin |
| Linear<br>2″ x8″ x9mm  | Satin           | Satin           | Satin           | Satin           |
| Chevron<br>2″ x8″ x9mm | Satin           | Satin           | Satin           | Satin           |

Chart indicates available size, color, finish and thickness options. Shaded block indicates not available. Sizing is nominal for field tile, trims, and decors.

Celebrate boldness by infusing vibrancy into your designs.