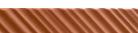

#### Ridge 2"x8"x14mm | Glossy or Satin

Blue

Black

Grey

Chevron 2"x8"x9mm Satin

White