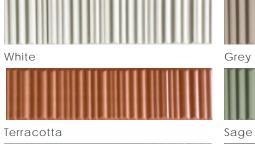

#### Color•Size•Finish Matrix

| Color<br>—<br>Size & Thickness |                 |                 |                 |                 |
|--------------------------------|-----------------|-----------------|-----------------|-----------------|
|                                | White           | Grey            | Rose            | Terracotta      |
| 2″ x8″ x8mm                    | Glossy<br>Satin | Glossy<br>Satin | Glossy<br>Satin | Glossy<br>Satin |
| Ridge<br>2″x8″x14mm            | Glossy<br>Satin | Glossy<br>Satin | Glossy<br>Satin | Glossy<br>Satin |
| Linear<br>2″x8″x9mm            | Satin           | Satin           | Satin           | Satin           |
| Chevron<br>2″ x8″ x9mm         | Satin           | Satin           | Satin           | Satin           |
| Color<br>—<br>Size & Thickness |                 |                 |                 |                 |
|                                | Sage            | Green           | Blue            | Black           |

|                        | Sage            | Green           | Blue            | Black           |
|------------------------|-----------------|-----------------|-----------------|-----------------|
| 2″ x8″ x8mm            | Glossy<br>Satin | Glossy<br>Satin | Glossy<br>Satin | Glossy<br>Satin |
| Ridge<br>2″x8″x14mm    | Glossy<br>Satin | Glossy<br>Satin | Glossy<br>Satin | Glossy<br>Satin |
| Linear<br>2″ x8″ x9mm  | Satin           | Satin           | Satin           | Satin           |
| Chevron<br>2″ x8″ x9mm | Satin           | Satin           | Satin           | Satin           |

Chart indicates available size, color, finish and thickness options. Shaded block indicates not available. Sizing is nominal for field tile, trims, and decors.

Celebrate boldness by infusing vibrancy into your designs.