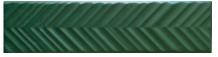

#### Ridge 2"x8"x14mm | Glossy or Satin

Blue

Black

Grey

Chevron 2"x8"x9mm Satin

White

# creative materials corporation

Green

Green