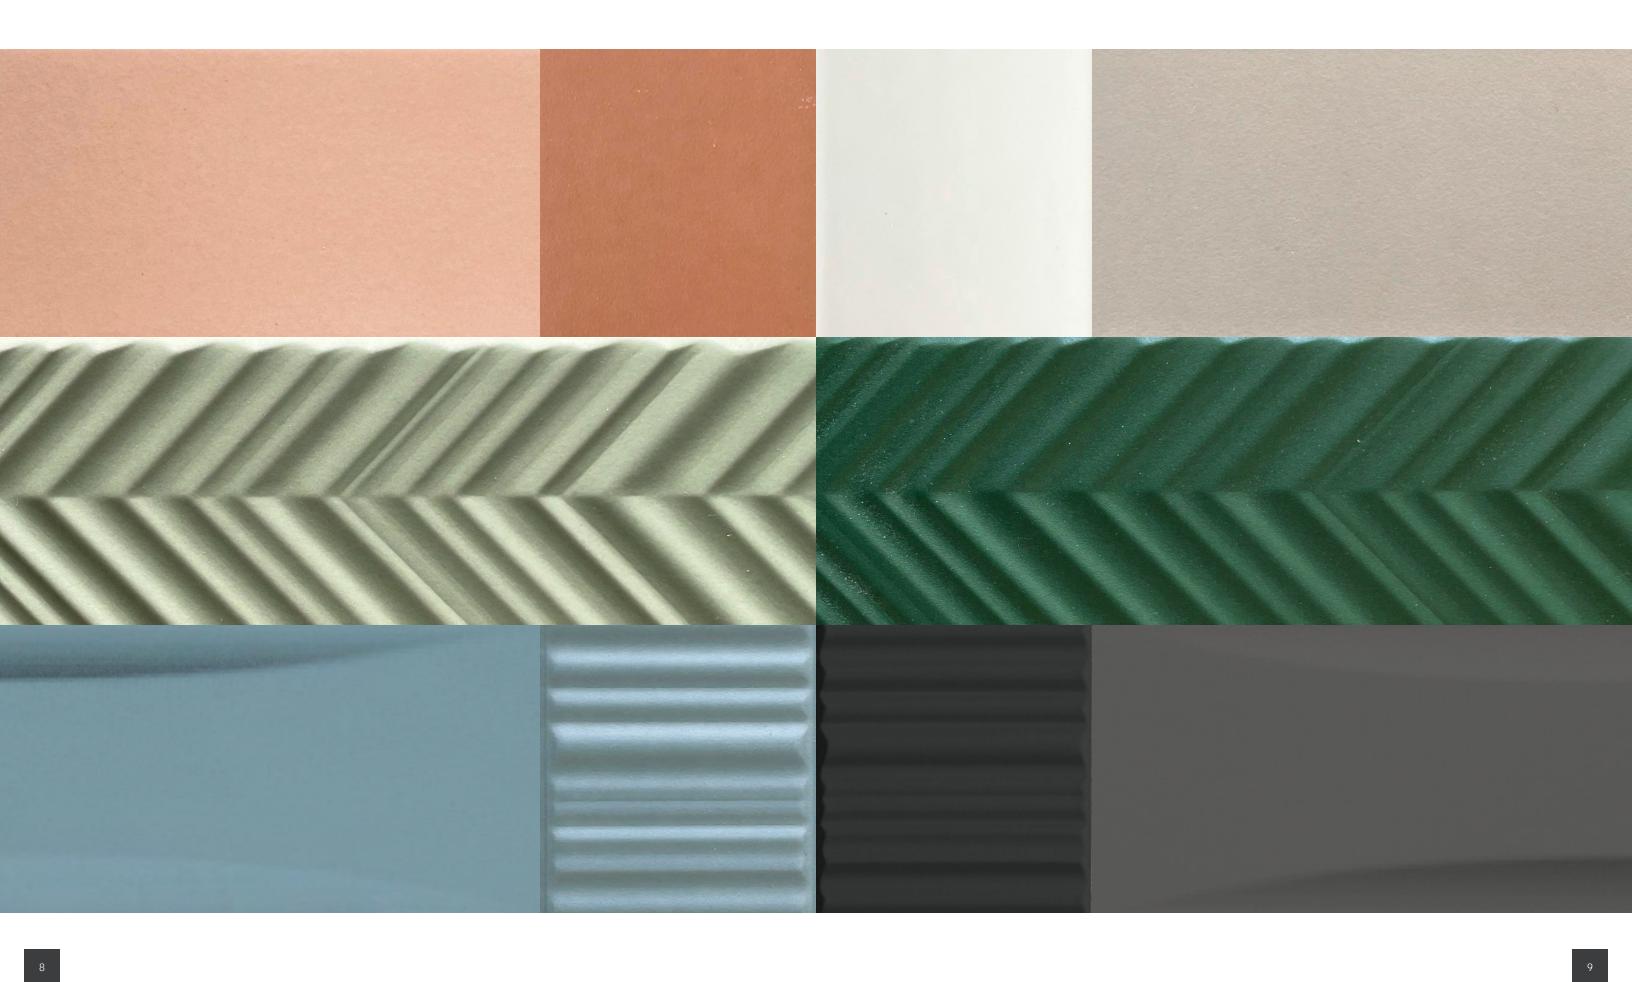

#### Ridge 2"x8"x14mm | Glossy or Satin

Blue

Black

Grey

Chevron 2"x8"x9mm Satin

White

#### Color•Size•Finish Matrix

| Color<br>—<br>Size & Thickness |                 |                 |                 |                 |
|--------------------------------|-----------------|-----------------|-----------------|-----------------|
|                                | White           | Grey            | Rose            | Terracotta      |
| 2″ x8″ x8mm                    | Glossy<br>Satin | Glossy<br>Satin | Glossy<br>Satin | Glossy<br>Satin |
| Ridge<br>2″x8″x14mm            | Glossy<br>Satin | Glossy<br>Satin | Glossy<br>Satin | Glossy<br>Satin |
| Linear<br>2″x8″x9mm            | Satin           | Satin           | Satin           | Satin           |
| Chevron<br>2″ x8″ x9mm         | Satin           | Satin           | Satin           | Satin           |
| Color<br>—<br>Size & Thickness |                 |                 |                 |                 |
|                                | Sage            | Green           | Blue            | Black           |

|                        | Sage            | Green           | Blue            | Black           |
|------------------------|-----------------|-----------------|-----------------|-----------------|
| 2″ x8″ x8mm            | Glossy<br>Satin | Glossy<br>Satin | Glossy<br>Satin | Glossy<br>Satin |
| Ridge<br>2″x8″x14mm    | Glossy<br>Satin | Glossy<br>Satin | Glossy<br>Satin | Glossy<br>Satin |
| Linear<br>2″ x8″ x9mm  | Satin           | Satin           | Satin           | Satin           |
| Chevron<br>2″ x8″ x9mm | Satin           | Satin           | Satin           | Satin           |

Chart indicates available size, color, finish and thickness options. Shaded block indicates not available. Sizing is nominal for field tile, trims, and decors.

Celebrate boldness by infusing vibrancy into your designs.