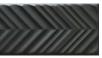

#### Ridge 2"x8"x14mm | Glossy or Satin

Blue

Black

Grey

Chevron 2"x8"x9mm Satin

White