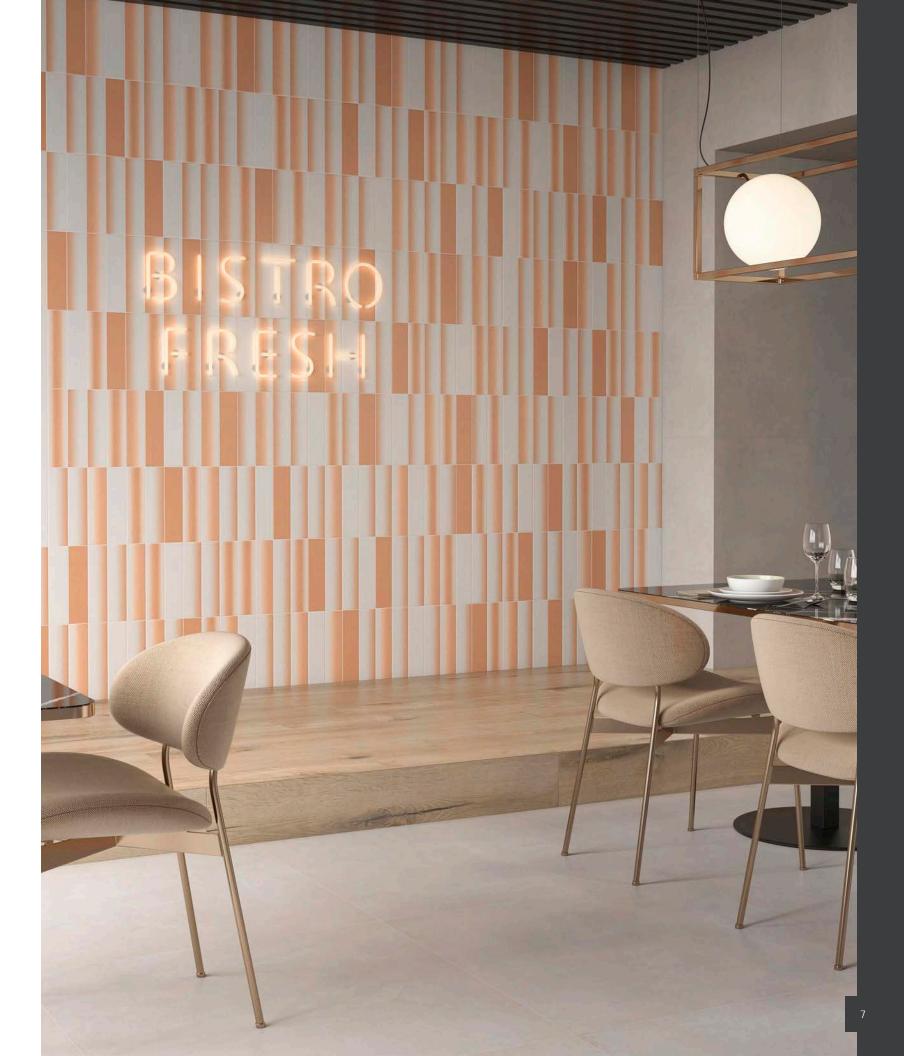

## **ZEST** Abstract. Dynamic. Vibrant.

Zest ceramic wall tile is an embodiment of modern sophistication and natural elegance. This collection brings fresh vitality to any interior by masterfully combining contemporary designs. The gradient effects and circles offer playful designs for commercial spaces that cannot go unnoticed.

Bring the zest of life into your design with this series that celebrates vibrancy. It's perfect for creating a statement wall that captivates and charms.

"Zest is the secret of all beauty. There is no beauty that is attractive without zest."

#### Abstract Blur

This effect adds a dynamic quality to any visual element, creating a sense of movement and attracting the viewer's eye. By incorporating this effect into playful commercial designs, you can achieve a unique and unforgettable look that stands out. Not only will this make your design more visually appealing, but it can also infuse a sense of vitality and energy that resonates.