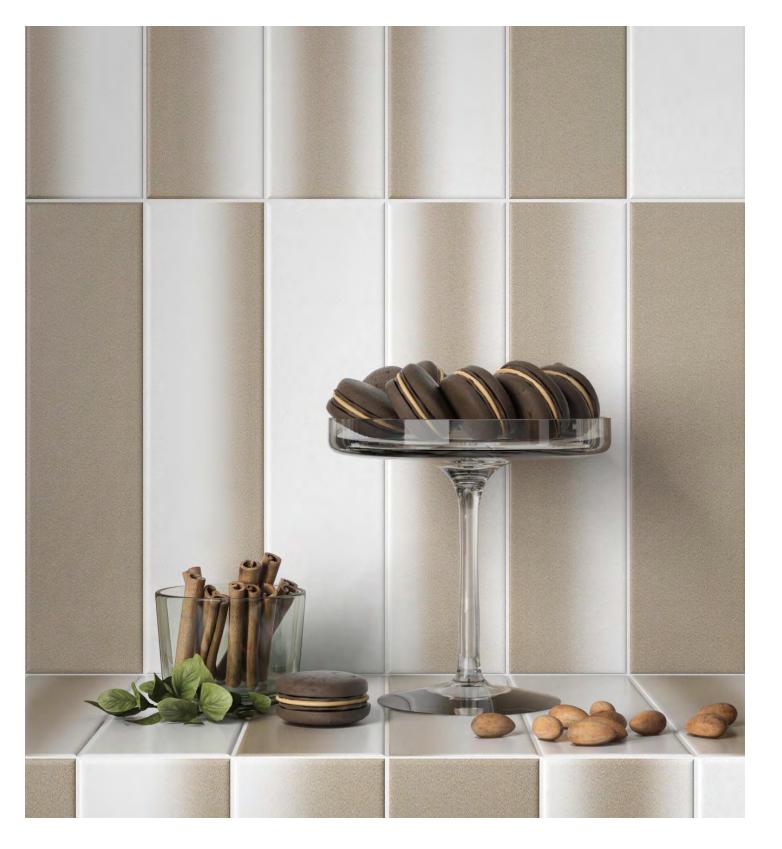

## **ZEST** Abstract. Dynamic. Vibrant.

Zest ceramic wall tile is an embodiment of modern sophistication and natural elegance. This collection brings fresh vitality to any interior by masterfully combining contemporary designs. The gradient effects and circles offer playful designs for commercial spaces that cannot go unnoticed.

| Color<br>—<br>Size & Thickness |        |       |       |       |
|--------------------------------|--------|-------|-------|-------|
| Gradient                       | Orange | Green | Blue  | Taupe |
| 3″x12″x10mm                    | Matte  | Matte | Matte | Matte |