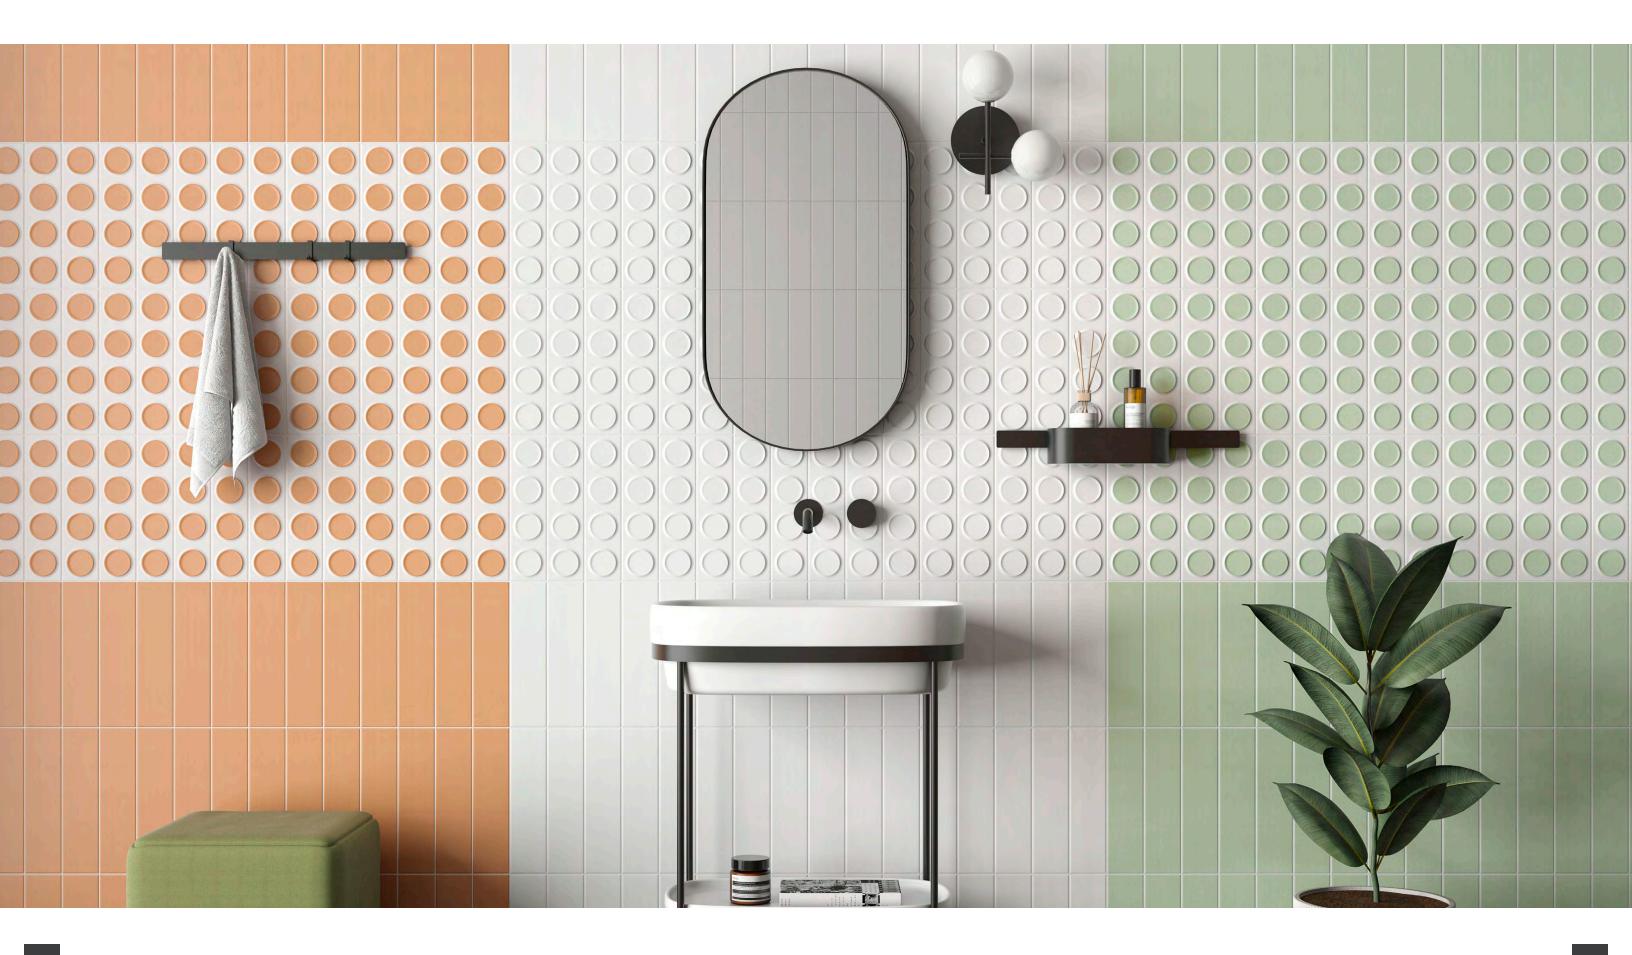

## **ZEST** Abstract. Dynamic. Vibrant.

Zest ceramic wall tile is an embodiment of modern sophistication and natural elegance. This collection brings fresh vitality to any interior by masterfully combining contemporary designs. The gradient effects and circles offer playful designs for commercial spaces that cannot go unnoticed.

Bring the zest of life into your design with this series that celebrates vibrancy. It's perfect for creating a statement wall that captivates and charms.

"Zest is the secret of all beauty. There is no beauty that is attractive without zest."

#### Abstract Blur

This effect adds a dynamic quality to any visual element, creating a sense of movement and attracting the viewer's eye. By incorporating this effect into playful commercial designs, you can achieve a unique and unforgettable look that stands out. Not only will this make your design more visually appealing, but it can also infuse a sense of vitality and energy that resonates.

### ZEST

| Circles 3"x12"x10mm                 |        |                                                                                                                                                                               |
|-------------------------------------|--------|-------------------------------------------------------------------------------------------------------------------------------------------------------------------------------|
| 0000                                | 0000   | $\bigcirc \bigcirc $ |
| White                               | Green  | Orange                                                                                                                                                                        |
| 0000                                |        |                                                                                                                                                                               |
| Blue                                | Taupe  |                                                                                                                                                                               |
| Gradient 3"x12"x10mm   Gradation is | random |                                                                                                                                                                               |
|                                     |        |                                                                                                                                                                               |
|                                     |        |                                                                                                                                                                               |
|                                     |        |                                                                                                                                                                               |
|                                     |        |                                                                                                                                                                               |
|                                     |        |                                                                                                                                                                               |
|                                     |        |                                                                                                                                                                               |
| Green                               | Orange | Blue                                                                                                                                                                          |
|                                     |        |                                                                                                                                                                               |
|                                     |        |                                                                                                                                                                               |
|                                     |        |                                                                                                                                                                               |
|                                     |        |                                                                                                                                                                               |
|                                     |        |                                                                                                                                                                               |
|                                     |        |                                                                                                                                                                               |