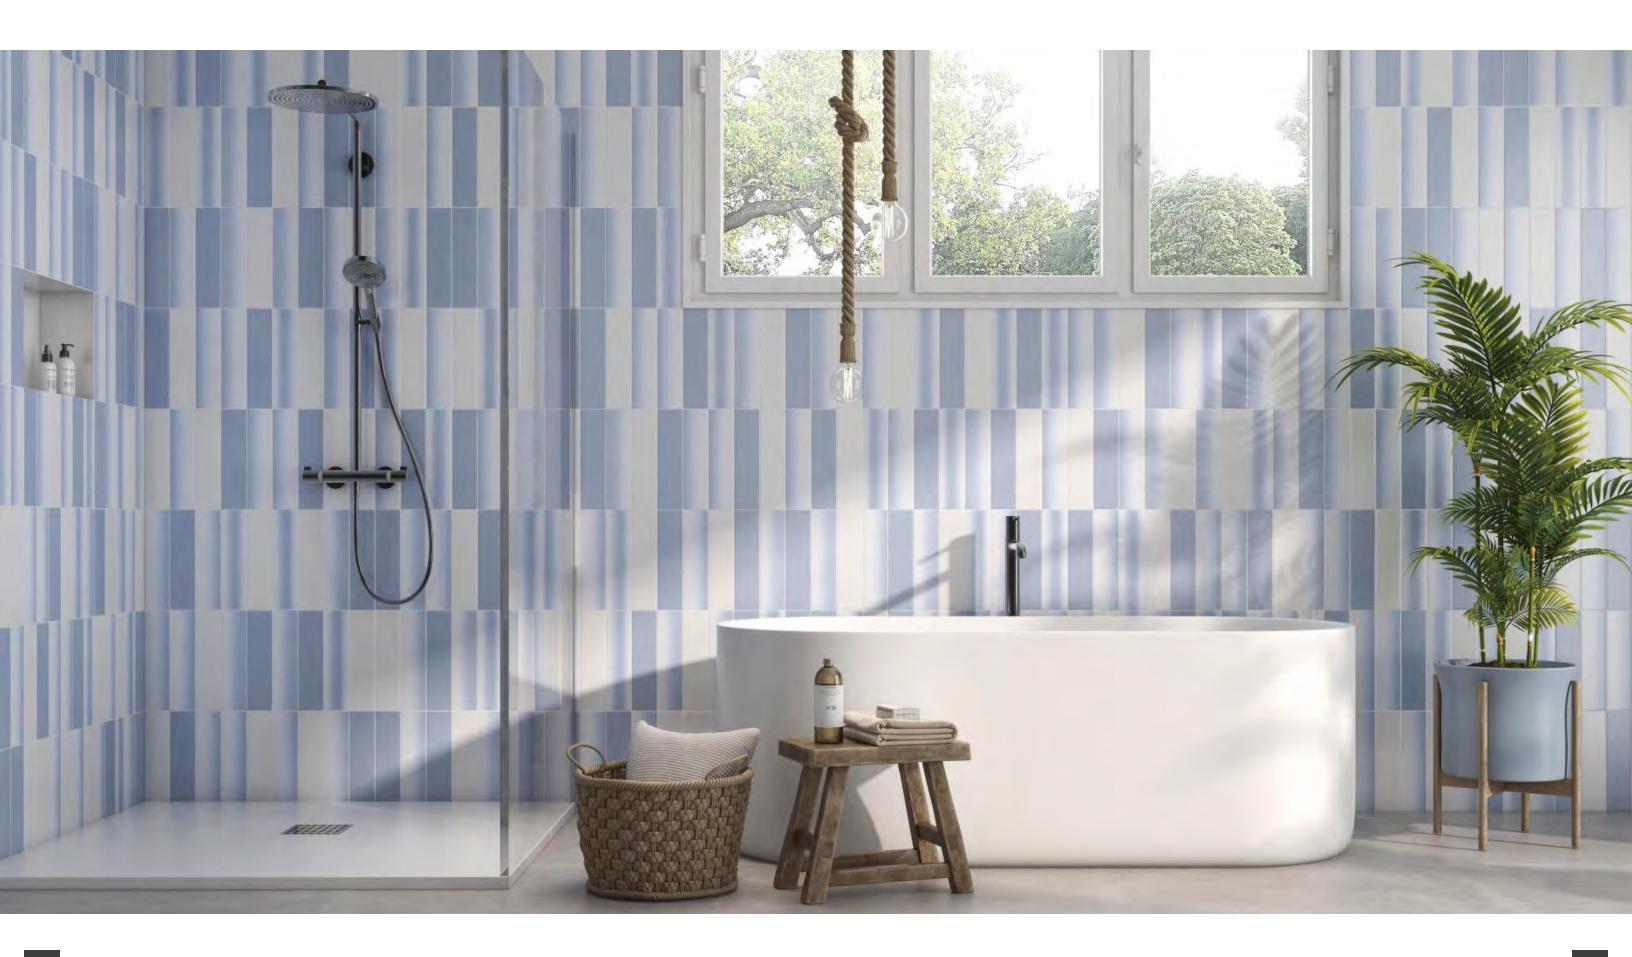

## **ZEST** Abstract. Dynamic. Vibrant.

Zest ceramic wall tile is an embodiment of modern sophistication and natural elegance. This collection brings fresh vitality to any interior by masterfully combining contemporary designs. The gradient effects and circles offer playful designs for commercial spaces that cannot go unnoticed.

Bring the zest of life into your design with this series that celebrates vibrancy. It's perfect for creating a statement wall that captivates and charms.

"Zest is the secret of all beauty. There is no beauty that is attractive without zest."

#### Abstract Blur

This effect adds a dynamic quality to any visual element, creating a sense of movement and attracting the viewer's eye. By incorporating this effect into playful commercial designs, you can achieve a unique and unforgettable look that stands out. Not only will this make your design more visually appealing, but it can also infuse a sense of vitality and energy that resonates.