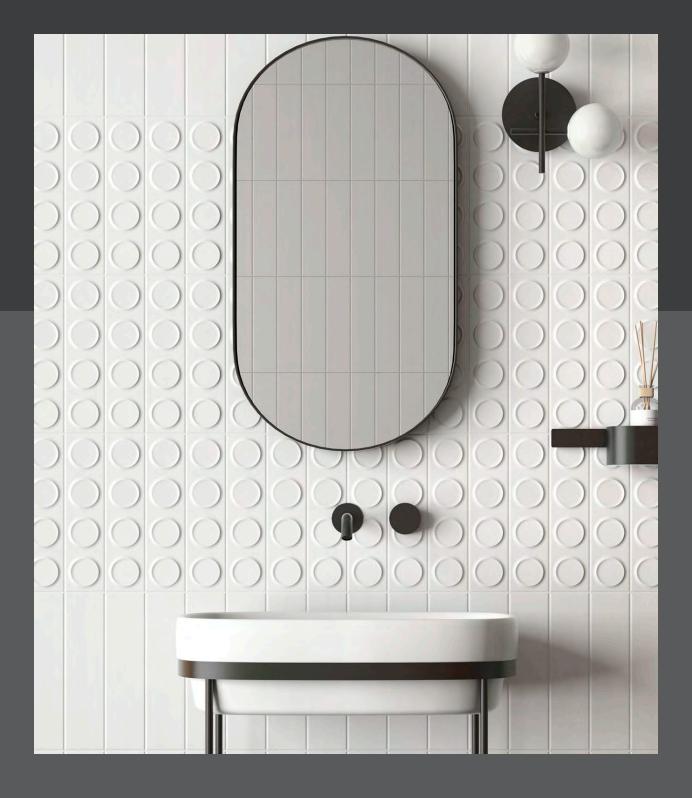

## **ZEST** Abstract. Dynamic. Vibrant.

Zest ceramic wall tile is an embodiment of modern sophistication and natural elegance. This collection brings fresh vitality to any interior by masterfully combining contemporary designs. The gradient effects and circles offer playful designs for commercial spaces that cannot go unnoticed.

Bring the zest of life into your design with this series that celebrates vibrancy. It's perfect for creating a statement wall that captivates and charms.

"Zest is the secret of all beauty. There is no beauty that is attractive without zest."

#### Abstract Blur

This effect adds a dynamic quality to any visual element, creating a sense of movement and attracting the viewer's eye. By incorporating this effect into playful commercial designs, you can achieve a unique and unforgettable look that stands out. Not only will this make your design more visually appealing, but it can also infuse a sense of vitality and energy that resonates.