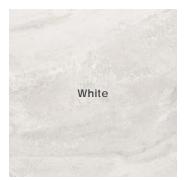

#### Colors

### Mosaics

2"x2" Mosaic on 12"x12"x8mm Sheet Honed

White

Grey

Black