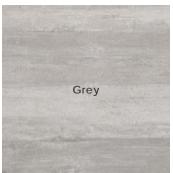

#### Colors

### Mosaics

2"x2" Mosaic on 12"x12"x8mm Sheet Honed

White

Grey

Black