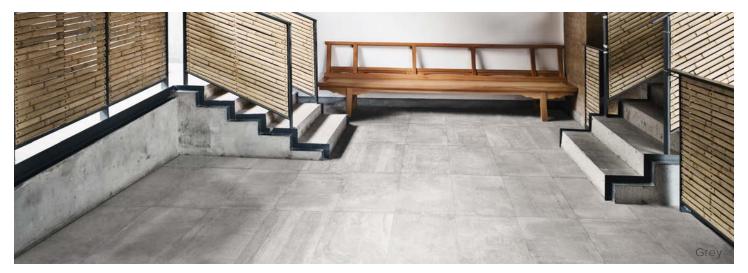

## Description

Impervious porcelain tile leads the pack in modernism through concrete inspiration. With the linear texture surface, the collection is instantly expanded to carry designs to the wall. The subtle tones lend towards a more natural-looking concrete enhanced by a unique finish that mimics board-formed concrete.

#### Colors