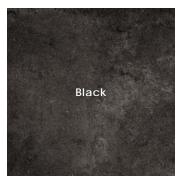

#### Colors

### Mosaics

2"x2" Mosaic on 12"x12"x8mm Sheet Honed

White

Grey

Black