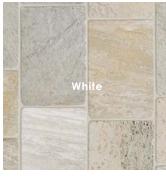

## AMALGAM PORCELAIN PAVERS

## creative materials corporation



#### Description

Amalgam porcelain pavers reinterpret stones whose urban charm and clean graphics bestow an air of discreet luxury. Their cosmopolitan aesthetic makes them perfect in any context and suited to various styles.

### Colors





Images represent the range of the product.

#### Sizes

Technical Data

**Specification Reference** 

Deep Abrasion Resistance

Water Absorption

**Breaking Strength** 

DCOF





Finish & Thickness

Textured | 20mm Finish varies per size and color – Refer to Color•Size•Finish Matrix Lead Time

8-10 Weeks

# Body TypeShade VariationUnglazed PorcelainV4

**Test Method** 

ANSI A326.3

ISO 10545-3

ISO 10545-4

ISO 10545-6

Test Result

> 0.42 Wet

140 mm<sup>3</sup>

R=52 N/mm<sup>2</sup>, S=14000 N

0.08%





# AMALGAM PORCELAIN PAVERS

## creative materials corporation

## Color•Size•Finish Matrix





Chart indicates available size, color, finish and thickness options. Shaded block indicates not available. Sizing is nominal for field tile, trims, and decors.