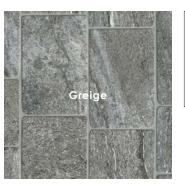

## AMALGAM PORCELAIN PAVERS

## creative materials corporation



#### Description

Amalgam porcelain pavers reinterpret stones whose urban charm and clean graphics bestow an air of discreet luxury. Their cosmopolitan aesthetic makes them perfect in any context and suited to various styles.

### Colors





Images represent the range of the product.

#### Sizes

Technical Data

**Specification Reference** 

Deep Abrasion Resistance

Water Absorption

**Breaking Strength** 

DCOF





Finish & Thickness

Textured | 20mm Finish varies per size and color – Refer to Color•Size•Finish Matrix Lead Time

8-10 Weeks

# Body TypeShade VariationUnglazed PorcelainV4

**Test Method** 

ANSI A326.3

ISO 10545-3

ISO 10545-4

ISO 10545-6

Test Result

> 0.42 Wet

140 mm<sup>3</sup>

R=52 N/mm<sup>2</sup>, S=14000 N

0.08%





# AMALGAM PORCELAIN PAVERS

## creative materials corporation

## Color•Size•Finish Matrix





Chart indicates available size, color, finish and thickness options. Shaded block indicates not available. Sizing is nominal for field tile, trims, and decors.