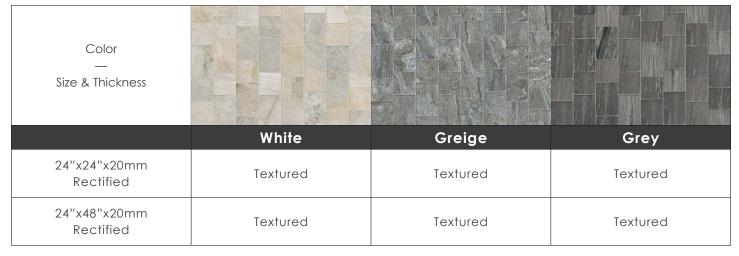

## Color•Size•Finish Matrix

Chart indicates available size, color, finish and thickness options. Shaded block indicates not available. Sizing is nominal for field tile, trims, and decors.