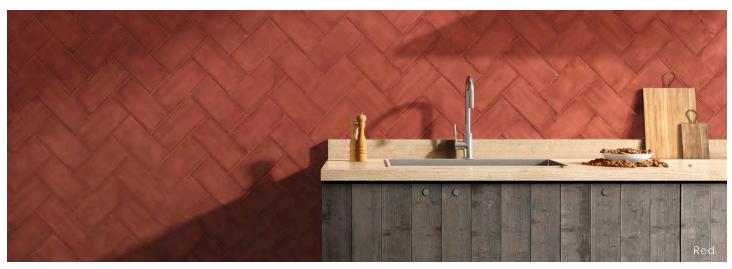

#### Description

Infinity ceramic wall tile mimics a handmade terracotta tile with subtle nuances like tonal variations to the glaze. If original and perhaps eclectic are the desired outcome, this palette is ideal.