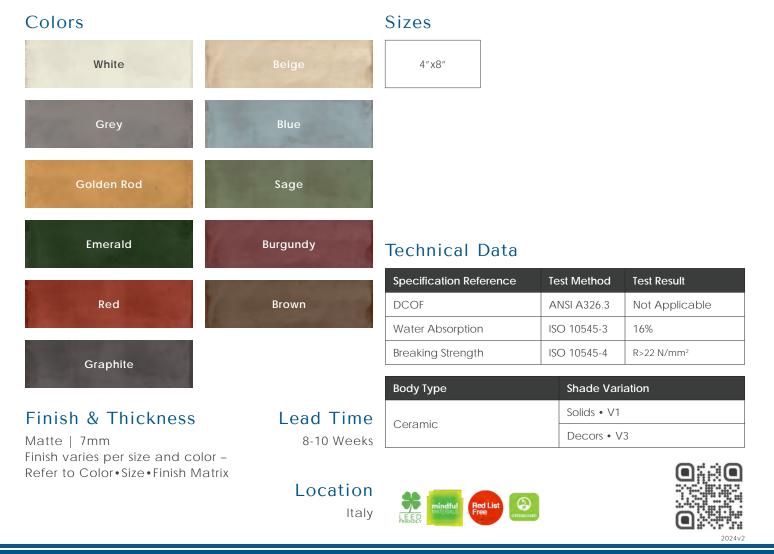

### Color•Size•Finish Matrix

| Color<br>—<br>Size & Thickness |       |       |       |       |            |       |
|--------------------------------|-------|-------|-------|-------|------------|-------|
|                                | White | Beige | Grey  | Blue  | Golden Rod | Sage  |
| 4″ x8″ x7mm                    | Matte | Matte | Matte | Matte | Matte      | Matte |

| Color<br>—<br>Size & Thickness |         |          |       |       |          |
|--------------------------------|---------|----------|-------|-------|----------|
|                                | Emerald | Burgundy | Red   | Brown | Graphite |
| 4" x8" x7mm                    | Matte   | Matte    | Matte | Matte | Matte    |

Chart indicates available size, color, finish and thickness options. Shaded block indicates not available. Sizing is nominal for field tile, trims, and decors.