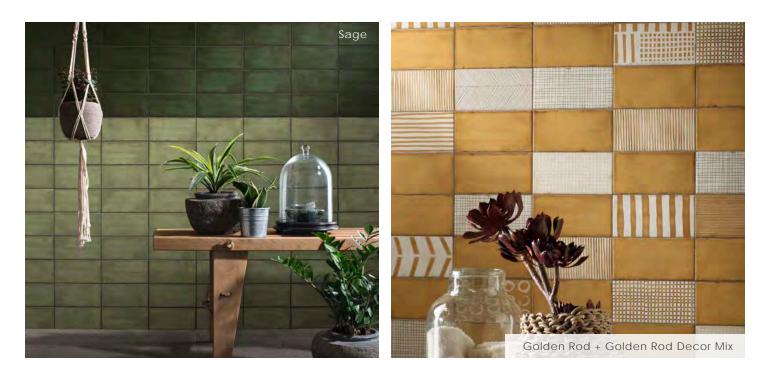

#### Decor

Golden Rod Decor Mix 4"x8"x7mm Matte | Assorted patterns shown are randomly packaged and sold in full cartons.

Red Decor Mix 4" x8" x7mm Matte | Assorted patterns shown are randomly packaged and sold in full cartons.