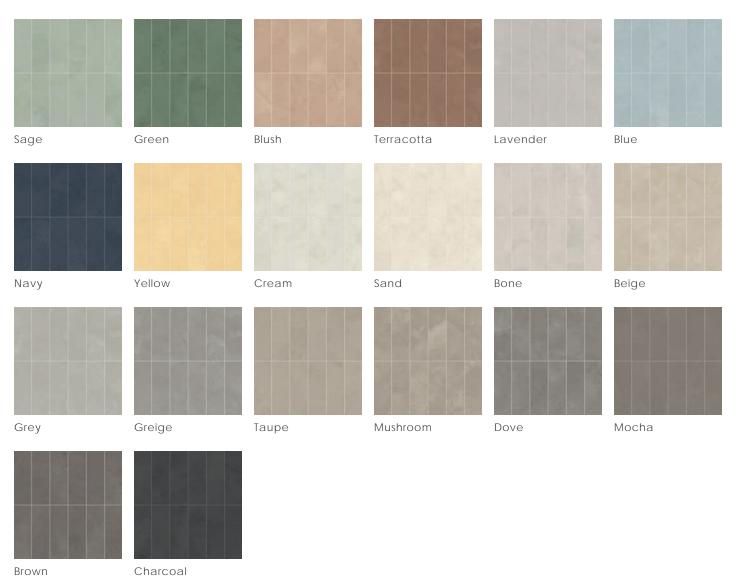

----|---------------------|
|                          |             | Grip > 0.55 Wet     |
| DCOF                     | ANSI A326.3 | Matte > 0.55 Wet    |
|                          |             | Honed > 0.50 Wet    |
| Water Absorption         | ISO 10545-3 | < 0.1%              |
| Breaking Strength        | ISO 10545-4 | R>35 N/mm², S>1300N |
| Deep Abrasion Resistance | ISO 10545-6 | < 175mm³            |

| Body Type          | Shade Variation |  |  |  |
|--------------------|-----------------|--|--|--|
| Unglazed Porcelain | V2              |  |  |  |

## Finish & Thickness

Grip, Honed, Matte | 9mm Finish varies per size and color -Refer to Color • Size • Finish Matrix

#### Lead Time

8-10 Weeks

## Location

Italy

### Mosaic

2"x6" Stacked Mosaic on 12"x12"x9mm Sheet Honed



## Color • Size • Finish Matrix

| Color-Size-Filli               |                                                          |                                                          |                                                          |                                                          |                                                          |                                                          |                                                          |                                                          |                                                                                            |                                                                                            |
|--------------------------------|--------------------------------------