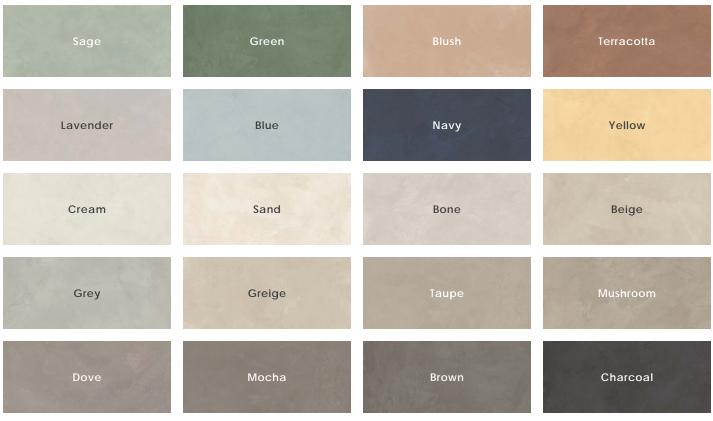

### Description

Colorbase porcelain tile explores boundless creativity where imagination beautifully converges with the tangibility of modern surfaces. This exquisite collection is inspired by the minimalism of cement resin, enriched through an innovative approach to design.

#### Colors











#### Sizes

4"x24"

12"x24"

24"x24"

32"x32"

48"x48"

#### Technical Data

| Specification Reference  | Test Method | Test Result         |
|--------------------------|-------------|---------------------|
|                          |             | Grip > 0.55 Wet     |
| DCOF                     | ANSI A326.3 | Matte > 0.55 Wet    |
|                          |             | Honed > 0.50 Wet    |
| Water Absorption         | ISO 10545-3 | < 0.1%              |
| Breaking Strength        | ISO 10545-4 | R>35 N/mm², S>1300N |
| Deep Abrasion Resistance | ISO 10545-6 | < 175mm³            |

| Body Type          | Shade Variation |  |  |  |
|--------------------|-----------------|--|--|--|
| Unglazed Porcelain | V2              |  |  |  |

## Finish & Thickness

Grip, Honed, Matte