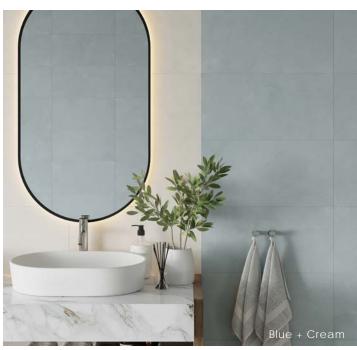

### Description

Colorbase porcelain tile explores boundless creativity where imagination beautifully converges with the tangibility of modern surfaces. This exquisite collection is inspired by the minimalism of cement resin, enriched through an innovative approach to design.

#### Colors











#### Sizes

4"x24"

12"x24"

24"x24"

32"x32"

48"x48"

#### Technical Data

| Specification Reference  | Test Method | Test Result         |
|--------------------------|-------------|---------------------|
|                          |             | Grip > 0.55 Wet     |
| DCOF                     | ANSI A326.3 | Matte > 0.55 Wet    |
|                          |             | Honed > 0.50 Wet    |
| Water Absorption         | ISO 10545-3 | < 0.1%              |
| Breaking Strength        | ISO 10545-4 | R>35 N/mm², S>1300N |
| Deep Abrasion Resistance | ISO 10545-6 | < 175mm³            |

| Body Type          | Shade Variation |  |  |  |
|--------------------|-----------------|--|--|--|
| Unglazed Porcelain | V2              |  |  |  |

## Finish & Thickness

Grip, Honed, Matte | 9mm F