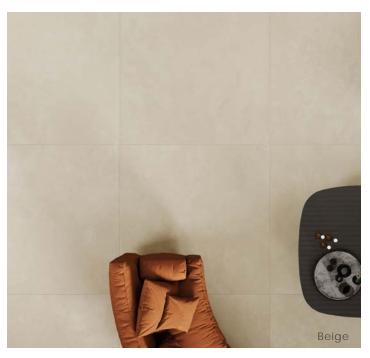

### Description

Colorbase porcelain tile explores boundless creativity where imagination beautifully converges with the tangibility of modern surfaces. This exquisite collection is inspired by the minimalism of cement resin, enriched through an innovative approach to design.

#### Colors











#### Sizes

4"x24"

12"x24"

24"x24"

32"x32"

48"x48"

#### Technical Data

| Specification Reference  | Test Method | Test Result         |
|--------------------------|-------------|---------------------|
|                          |             | Grip > 0.55 Wet     |
| DCOF                     | ANSI A326.3 | Matte > 0.55 Wet    |
|                          |             | Honed > 0.50 Wet    |
| Water Absorption         | ISO 10545-3 | < 0.1%              |
| Breaking Strength        | ISO 10545-4 | R>35 N/mm², S>1300N |
| Deep Abrasion Resistance | ISO 10545-6 | < 175mm³            |

| Body Type          | Shade Variation |  |  |  |
|--------------------|-----------------|--|--|--|
| Unglazed Porcelain | V2              |  |  |  |

## Finish & Thickness

Grip, Honed, Matte | 9mm