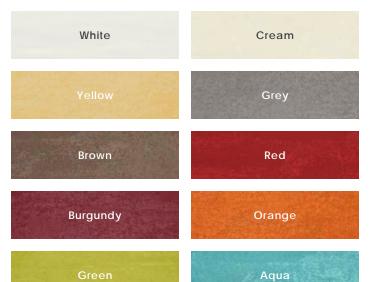

### Colors

## Color • Size • Finish Matrix

| Color<br>—<br>Size & Thickness |        |        |        |        |        |        |
|--------------------------------|--------|--------|--------|--------|--------|--------|
|                                | White  | Cream  | Yellow | Grey   | Brown  | Red    |
| 4" x12" x7mm                   | Glossy | Glossy | Glossy | Glossy | Glossy | Glossy |
| 8"x24"x7.5mm                   | Glossy | Glossy |        | Glossy | Glossy |        |

| Color<br>—<br>Size & Thickness |          |        |        |        |        |        |
|--------------------------------|----------|--------|--------|--------|--------|--------|
|                                | Burgundy | Orange | Green  | Aqua   | Blue   | Black  |
| 4"x12"x7mm                     | Glossy   | Glossy | Glossy | Glossy | Glossy | Glossy |
| 8"x24"x7.5mm                   |          |        |        |        |        | Glossy |

Chart indicates available size, color, finish and thickness options. Shaded block indicates not available. Sizing is nominal for field tile, trims, and decors.