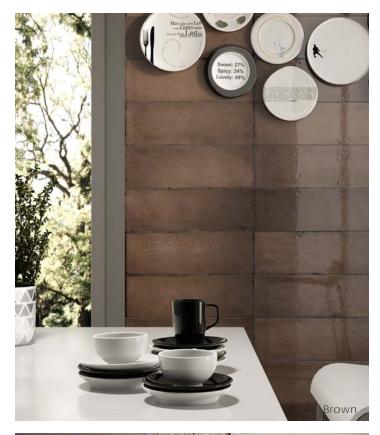

## Description

Intrigue ceramic wall tile is defined by its strong shades and explosion of color. Synergize the design through creative patterns in a classic subway, rectilinear size.

### Colors