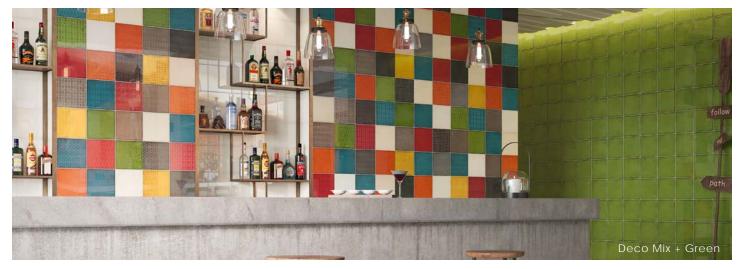

#### Decor

Deco 4"x12"x7.5mm Glossy • See note below regarding the patterns and how they are packed.

 $8\times8$  Deco mix is composed of eleven different patterns and one plain tile that are randomly mixed in each carton. The  $4\times12$  deco mix size is composed of eight different patterns and one plain tile that are randomly mixed in each carton. Not all patterns are represented under decor mix on the webpage below. Please use these images as pattern references for the different sizes.

### Decor

Deco 8"x8"x7mm Glossy • See note below regarding the patterns and how they are packed.

 $8\times8$  Deco mix is composed of eleven different patterns and one plain tile that are randomly mixed in each carton. The  $4\times12$  deco mix size is composed of eight different patterns and one plain tile that are randomly mixed in each carton. Not all patterns are represented under decor mix on the webpage below. Please use these images as pattern references for the different sizes.