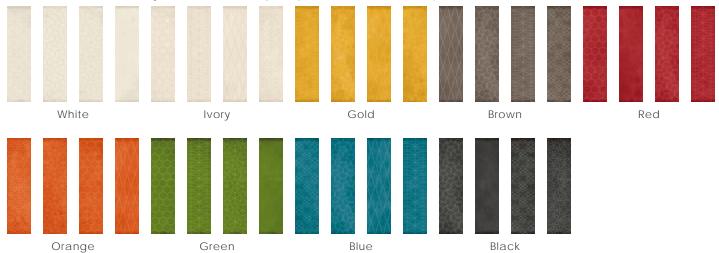

## Color • Size • Finish Matrix

| Color<br>—<br>Size & Thickness |        |        |        |        |        |
|--------------------------------|--------|--------|--------|--------|--------|
|                                | White  | lvory  | Gold   | Brown  | Red    |
| 4"x12"x7.5mm                   | Glossy | Glossy | Glossy | Glossy | Glossy |
| 8" x8" x7mm                    | Glossy | Glossy | Glossy | Glossy | Glossy |

| Color<br>—<br>Size & Thickness |        |        |        |        |
|--------------------------------|--------|--------|--------|--------|
|                                | Orange | Green  | Blue   | Black  |
| 4"x12"x7.5mm                   | Glossy | Glossy | Glossy | Glossy |
| 8" x8" x7mm                    | Glossy | Glossy | Glossy | Glossy |

Chart indicates available size, color, finish and thickness options. Shaded block indicates not available. Sizing is nominal for field tile, trims, and decors.