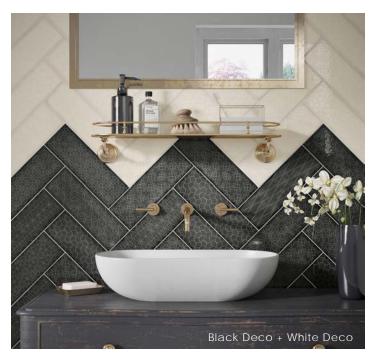

### Decor

Deco 8"x8"x7mm Glossy • See note below regarding the patterns and how they are packed.

 $8\times8$  Deco mix is composed of eleven different patterns and one plain tile that are randomly mixed in each carton. The  $4\times12$  deco mix size is composed of eight different patterns and one plain tile that are randomly mixed in each carton. Not all patterns are represented under decor mix on the webpage below. Please use these images as pattern references for the different sizes.