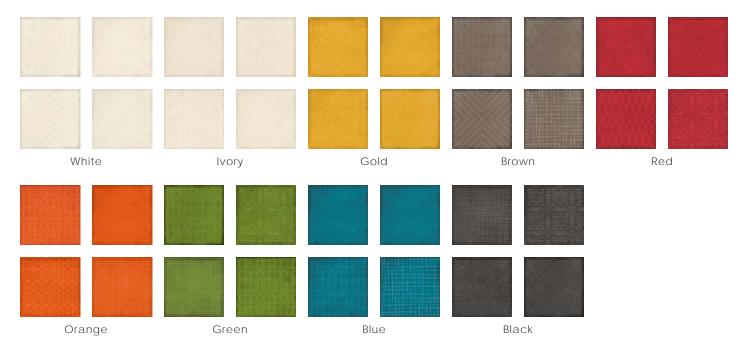

#### Colors

## Color • Size • Finish Matrix

| Color<br>—<br>Size & Thickness |        |        |        |        |        |
|--------------------------------|--------|--------|--------|--------|--------|
|                                | White  | lvory  | Gold   | Brown  | Red    |
| 4"x12"x7.5mm                   | Glossy | Glossy | Glossy | Glossy | Glossy |
| 8" x8" x7mm                    | Glossy | Glossy | Glossy | Glossy | Glossy |

| Color<br>—<br>Size & Thickness |        |        |        |        |
|--------------------------------|--------|--------|--------|--------|
|                                | Orange | Green  | Blue   | Black  |
| 4"x12"x7.5mm                   | Glossy | Glossy | Glossy | Glossy |
| 8" x8" x7mm                    | Glossy | Glossy | Glossy | Glossy |