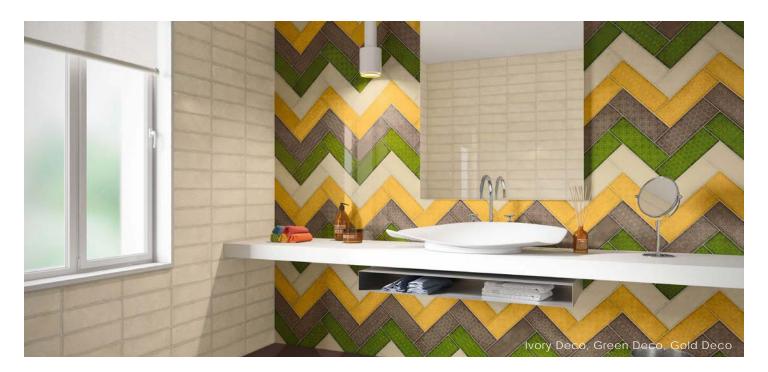

# Description

Nectar ceramic wall tile is a fun, carefree wall tile collection that offers a great color palette. Beyond the colors, is the playground of patterns to mix in with the same or dare to go with a complementary color.

#### Decor

Deco 4"x12"x7.5mm Glossy • See note below regarding the patterns and how they are packed.

 $8\times8$  Deco mix is composed of eleven different patterns and one plain tile that are randomly mixed in each carton. The  $4\times12$  deco mix size is composed of eight different patterns and one plain tile that are randomly mixed in each carton. Not all patterns are represented under decor mix on the webpage below. Please use these images as pattern references for the different sizes.

### Decor

Deco 8"x8"x7mm Glossy • See note below regarding the patterns and how they are packed.

 $8\times8$  Deco mix is composed of eleven different patterns and one plain tile that are randomly mixed in each carton. The  $4\times12$  deco mix size is composed of eight different patterns and one plain tile that are randomly mixed in each carton. Not all patterns are represented under decor mix on the webpage below. Please use these images as pattern references for the different sizes.