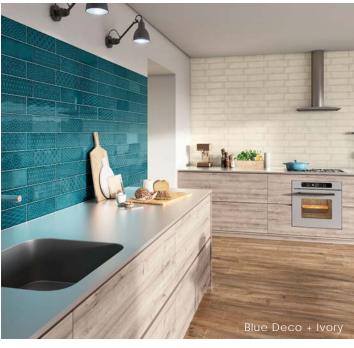

#### Decor

Deco 4"x12"x7.5mm Glossy • See note below regarding the patterns and how they are packed.

 $8\times8$  Deco mix is composed of eleven different patterns and one plain tile that are randomly mixed in each carton. The  $4\times12$  deco mix size is composed of eight different patterns and one plain tile that are randomly mixed in each carton. Not all patterns are represented under decor mix on the webpage below. Please use these images as pattern references for the different sizes.