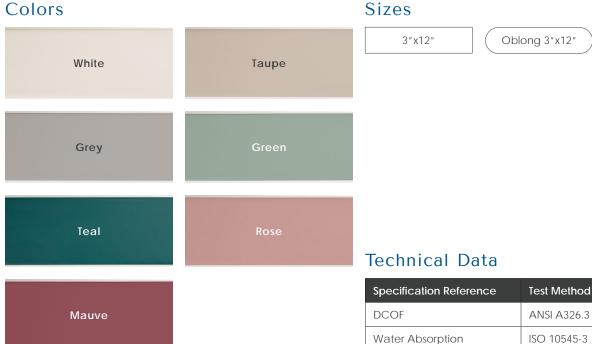

### Colors

### Finish & Thickness

Glossy, Matte | 8.5mm Finish varies per size and color -Refer to Color • Size • Finish Matrix Lead Time

2-3 Weeks Domestic Inventory