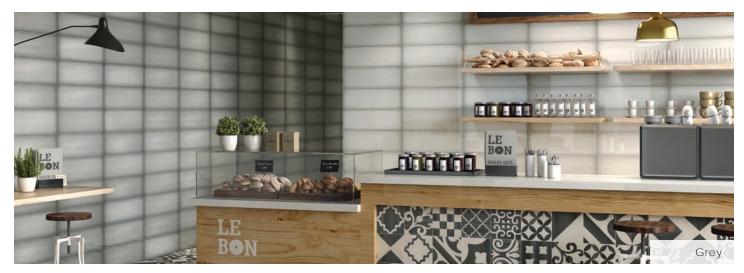

### Description

Slide ceramic wall tile brings a fresh feel to classic wall tiles through a palette of bold, sought-after hues, and subtle shadings that add dimension to designs. A true reflection of style with the vibe of modern elegance.