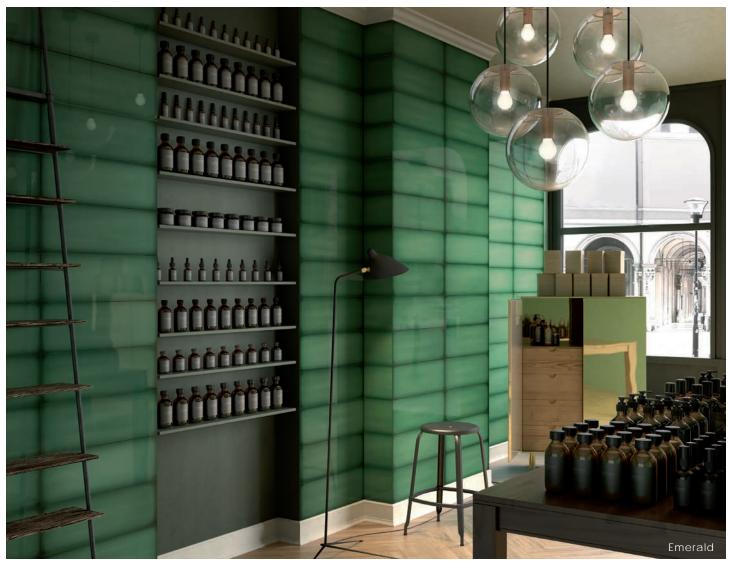

### Description

Slide ceramic wall tile brings a fresh feel to classic wall tiles through a palette of bold, sought-after hues, and subtle shadings that add dimension to designs. A true reflection of style with the vibe of modern elegance.