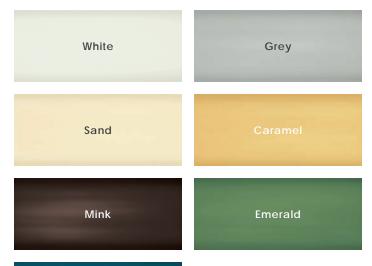

#### Colors

### Color • Size • Finish Matrix

| Color<br>—<br>Size & Thickness |        |        |        |         |        |         |        |
|--------------------------------|--------|--------|--------|---------|--------|---------|--------|
|                                | White  | Grey   | Sand   | Caramel | Mink   | Emerald | Ocean  |
| 4"x12"x7mm                     | Glossy | Glossy | Glossy | Glossy  | Glossy | Glossy  | Glossy |