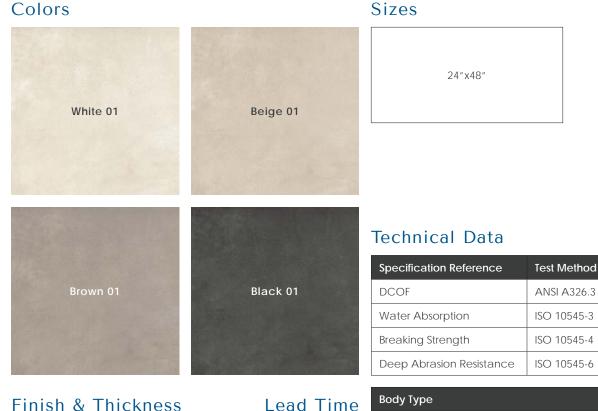

Textured | 20mm Finish varies per size and color -Refer to Color • Size • Finish Matrix Lead Time 8-10 Weeks

Shade Variation **Unglazed** Porcelain V2

Test Result

> 0.42 Wet

R=52 N/mm<sup>2</sup>, S=14000 N

0.08%

140mm<sup>3</sup>

www.creativematerialscorp.com | 800.207.2967 | info@creativematerialscorp.com

Sizes

#### Color•Size•Finish Matrix

| Color<br>—<br>Size & Thickness       |          |          |          |          |
|--------------------------------------|----------|----------|----------|----------|
|                                      | White 01 | Beige 01 | Brown 01 | Black 01 |
| Paver<br>24" x48" x20mm<br>Rectified | Textured | Textured | Textured | Textured |

Chart indicates available size, color, finish and thickness options. Shaded block indicates not available. Sizing is nominal for field tile, trims, and decors.