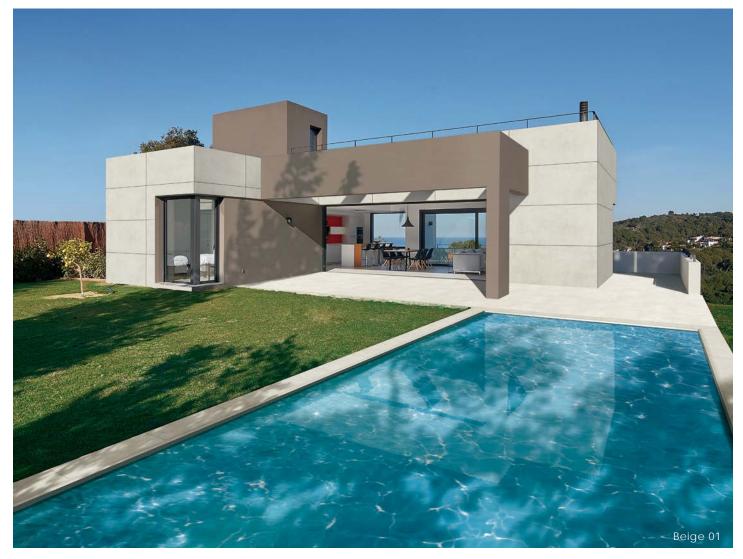

#### Description

Talisman Porcelain Paver expands its design range through a new proposal destined for architecture; promoting the powerful coupling of cement neutrality with saturated color boldness. Talisman pavers offer the maximum possibility of combinations in support of the strictest design choices.