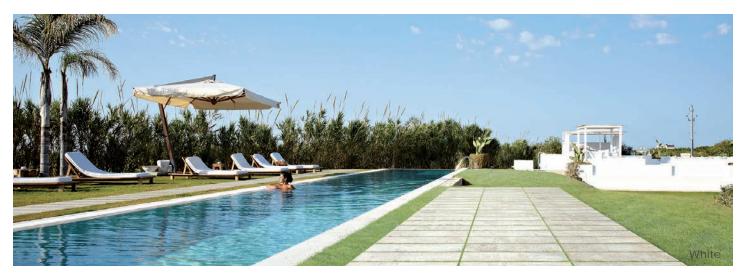

### Description

Titrate Porcelain Paver represents a non-conventional simplicity. With the reinterpretation of quartzite in appearance, it is an extremely resistant and durable porcelain paver. Perfect for use even in the most complex designs such as pools and wellness environments.

#### Colors

Grey

#### Sizes

16" x48"

24" x24"

#### Finish & Thickness

Matte | 20mm Finish varies per size and color – Refer to Color • Size • Finish Matrix