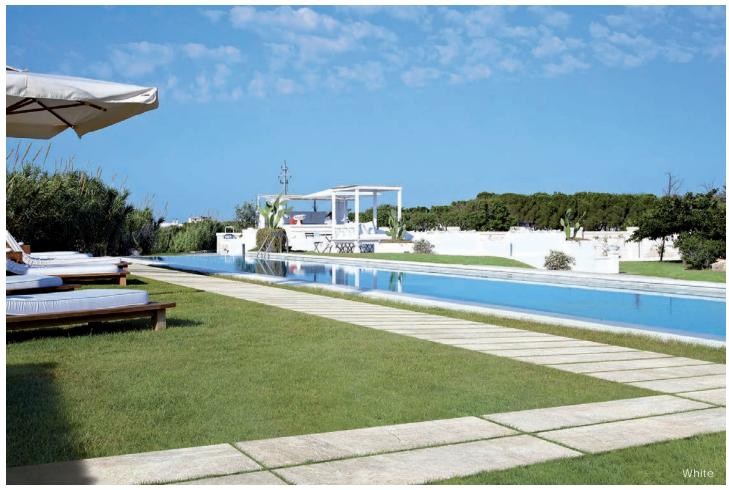

### Description

Titrate Porcelain Paver represents a non-conventional simplicity. With the reinterpretation of quartzite in appearance, it is an extremely resistant and durable porcelain paver. Perfect for use even in the most complex designs such as pools and wellness environments.

#### Colors

Grey

#### Finish & Thickness

Matte | 20mm Finish varies per size and color – Refer to Color • Size • Finish Matrix