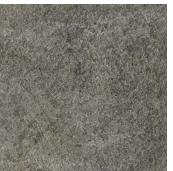

#### Colors

Grey

#### Color • Size • Finish Matrix

| Color<br>—<br>Size & Thickness       |       |               |
|--------------------------------------|-------|---------------|
|                                      | White |               |
|                                      | White | Grey          |
| Paver<br>24" x24" x20mm<br>Rectified | Matte | Grey<br>Matte |