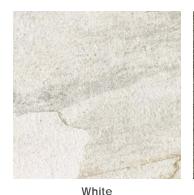

#### Colors

Grey

#### Color • Size • Finish Matrix

| Color<br>—<br>Size & Thickness       |       |               |
|--------------------------------------|-------|---------------|
|                                      | White |               |
|                                      | White | Grey          |
| Paver<br>24" x24" x20mm<br>Rectified | Matte | Grey<br>Matte |