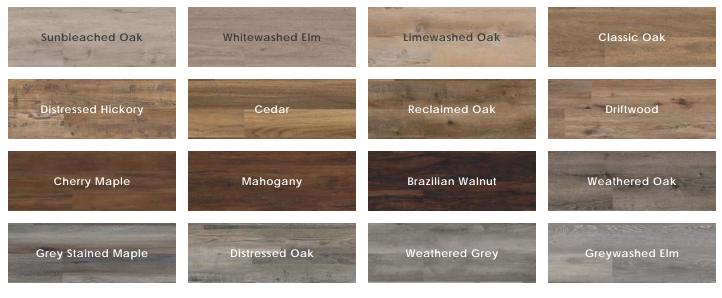

### Color•Size•Finish Matrix

| Color<br>—<br>Size &<br>Thickness | and the            |                 |                  |                |
|-----------------------------------|--------------------|-----------------|------------------|----------------|
| 6" x48" x2mm                      | Sunbleached Oak    | Whitewashed Elm | Limewashed Oak   | Classic Oak    |
| Color<br>—<br>Size &<br>Thickness |                    |                 |                  |                |
| 6" x48" x2mm                      | Distressed Hickory | Cedar           | Reclaimed Oak    | Driftwood      |
| Color<br>—<br>Size &<br>Thickness |                    |                 |                  |                |
| 6" x48" x2mm                      | Cherry Maple       | Mahogany        | Brazilian Walnut | Weathered Oak  |
| Color<br>—<br>Size &<br>Thickness |                    |                 |                  |                |
| 6" x48" x2mm                      | Grey Stained Maple | Distressed Oak  | Weathered Grey   | Greywashed Elm |

Chart indicates available size, color, finish and thickness options. Shaded block indicates not available. Sizing is nominal for field tile, trims, and decors.