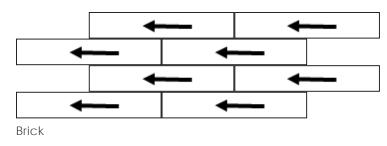

e
 1-2 Weeks
 Domestic Inventory

# CANOPY

## creative CONTRACT

### Technical Data

| Specification Reference | Test Method | Test Result     |  |
|-------------------------|-------------|-----------------|--|
| Heat Resistance         | ASTM F1514  | Passes          |  |
| Light Resistance        | ASTM F1515  | Passes          |  |
| Chemical Resistance     | ASTM F925   | Passes          |  |
| Smoke Density           | ASTM E662   | Passes < 450    |  |
| Dimensional Stability   | ASTM F2199  | Passes          |  |
| Residual Indentation    | ASTM F1914  | Passes          |  |
| Flooring Radiant Panel  | ASTM E648   | Passes, Class 1 |  |

| Body Type               | Installation |
|-------------------------|--------------|
| Luxury Vinyl Tile (LVT) | Glue Down    |



### Patterns





Stagger



Monolithic



# CANOPY

## creative CONTRACT

### Color•Size•Finish Matrix

| Color<br>—<br>Size &<br>Thickness | and the            |                 |                  |                |
|-----------------------------------|--------------------|-----------------|------------------|----------------|
| 6" x48" x2mm                      | Sunbleached Oak    | Whitewashed Elm | Limewashed Oak   | Classic Oak    |
| Color<br>—<br>Size &<br>Thickness |                    |                 |                  |                |
| 6" x48" x2mm                      | Distressed Hickory | Cedar           | Reclaimed Oak    | Driftwood      |
| Color<br>—<br>Size &<br>Thickness |                    |                 |                  |                |
| 6" x48" x2mm