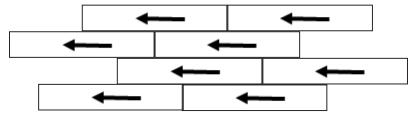

1-2 Weeks
 Domestic Inventory

# CANOPY

## creative CONTRACT

### Technical Data

| Specification Reference | Test Method | Test Result     |  |
|-------------------------|-------------|-----------------|--|
| Heat Resistance         | ASTM F1514  | Passes          |  |
| Light Resistance        | ASTM F1515  | Passes          |  |
| Chemical Resistance     | ASTM F925   | Passes          |  |
| Smoke Density           | ASTM E662   | Passes < 450    |  |
| Dimensional Stability   | ASTM F2199  | Passes          |  |
| Residual Indentation    | ASTM F1914  | Passes          |  |
| Flooring Radiant Panel  | ASTM E648   | Passes, Class 1 |  |

| Body Type               | Installation |
|-------------------------|--------------|
| Luxury Vinyl Tile (LVT) | Glue Down    |



### Patterns





Stagger



Monolithic



# CANOPY

## creative CONTRACT

### Color•Size•Finish Matrix

| Color<br>—<br>Size &<br>Thickness | and the            |                 |                  |                |
|-----------------------------------|--------------------|-----------------|------------------|----------------|
| 6" x48" x2mm                      | Sunbleached Oak    | Whitewashed Elm | Limewashed Oak   | Classic Oak    |
| Color<br>—<br>Size &<br>Thickness |                    |                 |                  |                |
| 6" x48" x2mm                      | Distressed Hickory | Cedar           | Reclaimed Oak    | Driftwood      |
| Color<br>—<br>Size &<br>Thickness |                    |                 |                  |                |
| 6" x48" x2mm