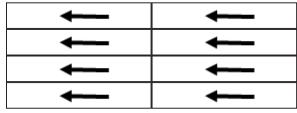

Domestic Inventory

# CANOPY

## creative CONTRACT

### Technical Data

| Specification Reference | Test Method | Test Result     |  |
|-------------------------|-------------|-----------------|--|
| Heat Resistance         | ASTM F1514  | Passes          |  |
| Light Resistance        | ASTM F1515  | Passes          |  |
| Chemical Resistance     | ASTM F925   | Passes          |  |
| Smoke Density           | ASTM E662   | Passes < 450    |  |
| Dimensional Stability   | ASTM F2199  | Passes          |  |
| Residual Indentation    | ASTM F1914  | Passes          |  |
| Flooring Radiant Panel  | ASTM E648   | Passes, Class 1 |  |

| Body Type               | Installation |
|-------------------------|--------------|
| Luxury Vinyl Tile (LVT) | Glue Down    |



### Patterns





Stagger



Monolithic



# CANOPY

## creative CONTRACT

### Color•Size•Finish Matrix

| Color<br>—<br>Size &<br>Thickness | and the            |                 |                  |                |
|-----------------------------------|--------------------|-----------------|------------------|----------------|
| 6" x48" x2mm                      | Sunbleached Oak    | Whitewashed Elm | Limewashed Oak   | Classic Oak    |
| Color<br>—<br>Size &<br>Thickness |                    |                 |                  |                |
| 6" x48" x2mm                      | Distressed Hickory | Cedar           | Reclaimed Oak    | Driftwood      |
| Color<br>—<br>Size &<br>Thickness |                    |                 |                  |                |
| 6" x48" x2mm                      | Cherry