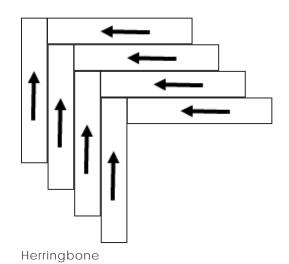

ntory

# CANOPY

## creative CONTRACT

### Technical Data

| Specification Reference | Test Method | Test Result     |  |
|-------------------------|-------------|-----------------|--|
| Heat Resistance         | ASTM F1514  | Passes          |  |
| Light Resistance        | ASTM F1515  | Passes          |  |
| Chemical Resistance     | ASTM F925   | Passes          |  |
| Smoke Density           | ASTM E662   | Passes < 450    |  |
| Dimensional Stability   | ASTM F2199  | Passes          |  |
| Residual Indentation    | ASTM F1914  | Passes          |  |
| Flooring Radiant Panel  | ASTM E648   | Passes, Class 1 |  |

| Body Type               | Installation |
|-------------------------|--------------|
| Luxury Vinyl Tile (LVT) | Glue Down    |



### Patterns





Stagger



Monolithic



# CANOPY

## creative CONTRACT

### Color•Size•Finish Matrix

| Color<br>—<br>Size &<br>Thickness | and the            |                 |                  |                |
|-----------------------------------|--------------------|-----------------|------------------|----------------|
| 6" x48" x2mm                      | Sunbleached Oak    | Whitewashed Elm | Limewashed Oak   | Classic Oak    |
| Color<br>—<br>Size &<br>Thickness |                    |                 |                  |                |
| 6" x48" x2mm                      | Distressed Hickory | Cedar           | Reclaimed Oak    | Driftwood      |
| Color<br>—<br>Size &<br>Thickness |                    |                 |                  |                |
| 6" x48" x2mm                      | Cherry Maple       |