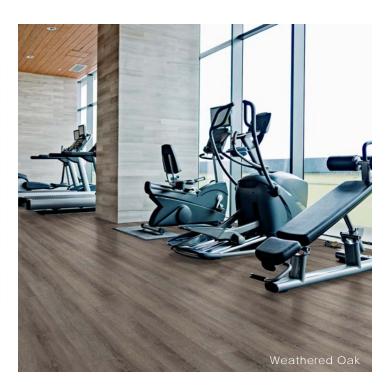

### Description

Canopy LVT blends wood's warm, natural appeal with the strength and practicality needed for high-traffic areas. From contemporary to traditional, its classic appearance effortlessly enhances any design style, offering an enduring flooring option that suits a wide range of aesthetics.