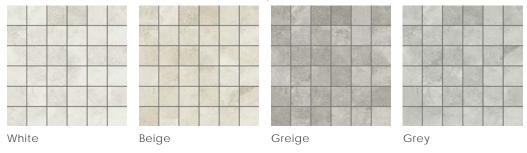

### Sizes

12"x24"





### Technical Data

| Specification Reference  | Test Method | Test Result |  |
|--------------------------|-------------|-------------|--|
| DCOF                     | ANSI A326.3 | > 0.55 Wet  |  |
| Water Absorption         | ASTM C373   | 0.2%        |  |
| Breaking Strength        | ASTM C648   | > 275 lbf   |  |
| Deep Abrasion Resistance | ASTM C1243  | 40 mm³      |  |

### Finish & Thickness

Matte | 8.5mm Finish varies per size and color – Refer to Color • Size • Finish Matrix

#### Number of Faces

56

# Lead Time

1-2 Weeks

# Availability

Domestic Inventory



Glazed Non Color-Body Porcelain

**Body Type** 



V2



Shade Variation

2024v

# **BOUNDLESS**

# creative CONTRACT





## Mosaic

2"x2" Mosaic on 12"x12"x8.5mm Sheet Matte | Non-Rectified



# **BOUNDLESS**

# creative CONTRACT

## Color • Size • Finish Matrix

| Color<br>—<br>Size & Thickness            |       |       |        |       |
|-------------------------------------------|-------|-------|--------|-------|
|                                           | White | Beige | Greige | Grey  |
| 12"x24"x8.5mm<br>Non-Rectified            | Matte | Matte | Matte  | Matte |
| Bullnose<br>3"x12"x8.5mm<br>Non-Rectified | Motto | Matta | Motto  | Matta |
|                                           | Matte | Matte | Matte  | Matte |

Chart indicates available size, color, finish and thickness options. Shaded block indicates not available. Sizing is nominal for field tile, trims, and decors.







2024v2