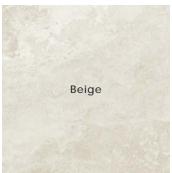

#### Colors

## Color • Size • Finish Matrix

| Color<br>—<br>Size & Thickness            |       |       |        |       |
|-------------------------------------------|-------|-------|--------|-------|
|                                           | White | Beige | Greige | Grey  |
| 12"x24"x8.5mm<br>Non-Rectified            | Matte | Matte | Matte  | Matte |
| Bullnose<br>3"x12"x8.5mm<br>Non-Rectified | Motto | Matta | Motto  | Matta |
|                                           | Matte | Matte | Matte  | Matte |