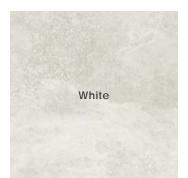

#### Colors

## Color • Size • Finish Matrix

| Color<br>—<br>Size & Thickness            |       |       |        |       |
|-------------------------------------------|-------|-------|--------|-------|
|                                           | White | Beige | Greige | Grey  |
| 12"x24"x8.5mm<br>Non-Rectified            | Matte | Matte | Matte  | Matte |
| Bullnose<br>3"x12"x8.5mm<br>Non-Rectified | Motto | Matta | Motto  | Matta |
|                                           | Matte | Matte | Matte  | Matte |