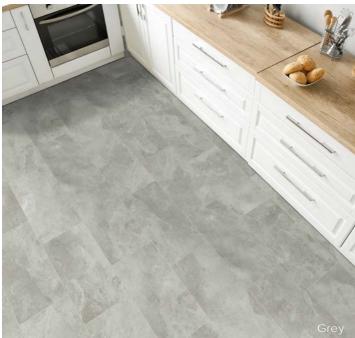

subtle elegance that enhances the ambiance of any room.

#### Colors





### Sizes

12"x24"





### Technical Data

| Specification Reference  | Test Method | Test Result |  |
|--------------------------|-------------|-------------|--|
| DCOF                     | ANSI A326.3 | > 0.55 Wet  |  |
| Water Absorption         | ASTM C373   | 0.2%        |  |
| Breaking Strength        | ASTM C648   | > 275 lbf   |  |
| Deep Abrasion Resistance | ASTM C1243  | 40 mm³      |  |

### Finish & Thickness

Matte | 8.5mm Finish varies per size and color – Refer to Color • Size • Finish Matrix

#### Number of Faces

56

# Lead Time

1-2 Weeks

# Availability

Domestic Inventory



Glazed Non Color-Body Porcelain

**Body Type** 



V2



Shade Variation

2024v

# **BOUNDLESS**

# creative CONTRACT





## Mosaic

2"x2" Mosaic on 12"x12"x8.5mm Sheet Matte | Non-Rectified



# **BOUNDLESS**

# creative CONTRACT

## Color • Size • Finish Matrix

| Color<br>—<br>Size & Thickness            |       |       |        |       |
|-------------------------------------------|-------|-------|--------|-------|
|                                           | White | Beige | Greige | Grey  |
| 12"x24"x8.5mm<br>Non-Rectified            | Matte | Matte | Matte  | Matte |
| Bullnose<br>3"x12"x8.5mm<br>Non-Rectified | Motto | Matta | Motto  | Matta |
|                                           | Matte | Matte | Matte  | Matte |

Chart indicates available size, color, finish and thickness options. Shaded block indicates not available. Sizing is nominal for field tile, trims, and decors.







2024v2