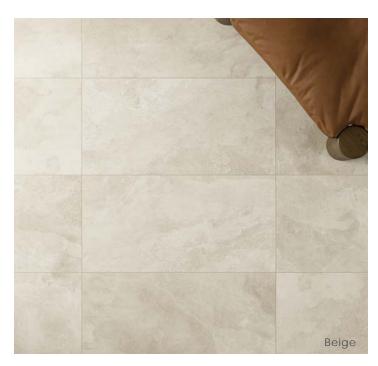

a subtle elegance that enhances the ambiance of any room.

#### Colors





### Sizes

12"x24"





### Technical Data

| Specification Reference  | Test Method | Test Result |  |
|--------------------------|-------------|-------------|--|
| DCOF                     | ANSI A326.3 | > 0.55 Wet  |  |
| Water Absorption         | ASTM C373   | 0.2%        |  |
| Breaking Strength        | ASTM C648   | > 275 lbf   |  |
| Deep Abrasion Resistance | ASTM C1243  | 40 mm³      |  |

### Finish & Thickness

Matte | 8.5mm Finish varies per size and color – Refer to Color • Size • Finish Matrix

#### Number of Faces

56

# Lead Time

1-2 Weeks

# Availability

Domestic Inventory



Glazed Non Color-Body Porcelain

**Body Type** 



V2



Shade Variation

2024v

# **BOUNDLESS**

# creative CONTRACT





## Mosaic

2"x2" Mosaic on 12"x12"x8.5mm Sheet Matte | Non-Rectified



# **BOUNDLESS**

# creative CONTRACT

## Color • Size • Finish Matrix

| Color<br>—<br>Size & Thickness            |       |       |        |       |
|-------------------------------------------|-------|-------|--------|-------|
|                                           | White | Beige | Greige | Grey  |
| 12"x24"x8.5mm<br>Non-Rectified            | Matte | Matte | Matte  | Matte |
| Bullnose<br>3"x12"x8.5mm<br>Non-Rectified | Motto | Matta | Motto  | Matta |
|                                           | Matte | Matte | Matte  | Matte |

Chart indicates available size, color, finish and thickness options. Shaded block indicates not available. Sizing is nominal for field tile, trims, and decors.







2024v2