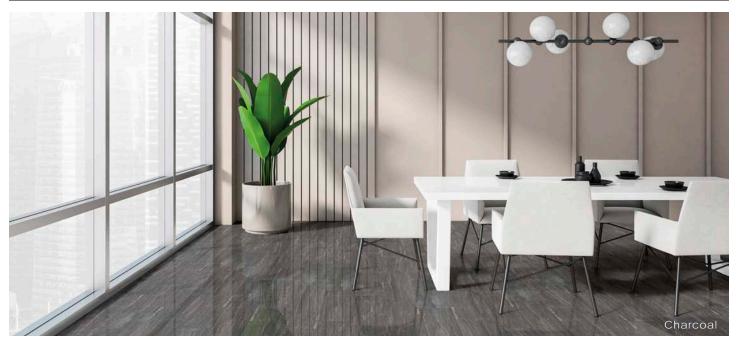

## Color • Size • Finish Matrix

| Color<br>—<br>Size & Thickness  |                                   |                                   |                                   |                                   |
|---------------------------------|-----------------------------------|-----------------------------------|-----------------------------------|-----------------------------------|
|                                 | Cream                             | Beige                             | Silver                            | Charcoal                          |
| 12" x24" x8mm<br>Non-Rectified  | Natural                           | Natural                           | Natural                           | Natural                           |
| 12" x24" x8.5mm<br>Rectified    | Polished                          | Polished                          | Polished                          | Polished                          |
| 24"x48"x10mm<br>Rectified       | Natural                           |                                   | Natural                           |                                   |
| Bullnose<br>3"x12"<br>Rectified | Natural - 8.5mm<br>Polished - 9mm |
|                                 |                                   |                                   |                                   |                                   |