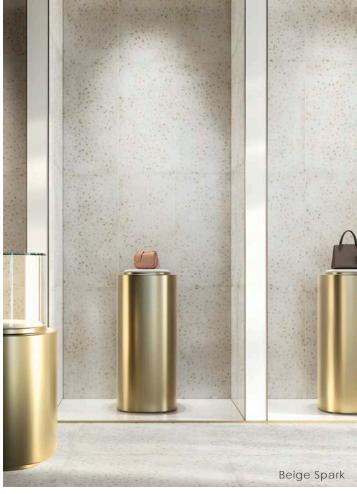

# Spark Colors

### Color • Size • Finish Matrix

| Color<br>—<br>Size & Thickness |               |             |               |             |               |            |
|--------------------------------|---------------|-------------|---------------|-------------|---------------|------------|
|                                | White         | Multi Spark | Beige         | Beige Spark | Grey          | Grey Spark |
| 24"x48"x9mm<br>Rectified       | Matte<br>Soft | Soft        | Matte<br>Soft | Soft        | Matte<br>Soft | Soft       |
| 48" x48" x9mm<br>Rectified     | Matte<br>Soft | Soft        | Matte<br>Soft | Soft        | Matte<br>Soft | Soft       |