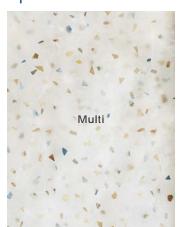

-------------|-----------------------------------------------|--|
| DCOF                    | ANSI A326.3 | Matte > 0.42 Wet                              |  |
| DCOF                    | ANSI A320.3 | Soft > 0.42 Dry                               |  |
| Water Absorption        | ISO 10545-3 | < 0.2%                                        |  |
| Breaking Strength       | ISO 10545-4 | R>35 N/mm <sup>2</sup> , S>1300N              |  |
|                         |             | IV • Grey, Grey Spark                         |  |
| PEI                     | ISO 10545-7 | V • Beige, Beige Spark, White,<br>Multi Spark |  |

| Body Type                   | Shade Variation |
|-----------------------------|-----------------|
| Glazed Color-Body Porcelain | V3              |









# Spark Colors







# Sizes

24" x48"

48" x48"



### Color • Size • Finish Matrix

| Color<br>—<br>Size & Thickness |               |             |               |             |               |            |
|--------------------------------|---------------|-------------|---------------|-------------|---------------|------------|
|                                | White         | Multi Spark | Beige         | Beige Spark | Grey          | Grey Spark |
| 24"x48"x9mm<br>Rectified       | Matte<br>Soft | Soft        | Matte<br>Soft | Soft        | Matte<br>Soft | Soft       |
| 48" x48" x9mm<br>Rectified     | Matte<br>Soft | Soft        | Matte<br>Soft | Soft        | Matte<br>Soft | Soft       |





Chart indicates available size, color, finish and thickness options. Shaded block indicates not availabl