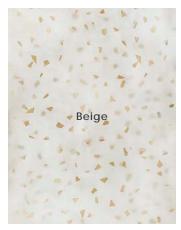

-----------|-----------------------------------------------|--|
| DCOF                    | ANSI A326.3 | Matte > 0.42 Wet                              |  |
| DCOF                    | ANSI A320.3 | Soft > 0.42 Dry                               |  |
| Water Absorption        | ISO 10545-3 | < 0.2%                                        |  |
| Breaking Strength       | ISO 10545-4 | R>35 N/mm <sup>2</sup> , S>1300N              |  |
|                         |             | IV • Grey, Grey Spark                         |  |
| PEI                     | ISO 10545-7 | V • Beige, Beige Spark, White,<br>Multi Spark |  |

| Body Type                   | Shade Variation |
|-----------------------------|-----------------|
| Glazed Color-Body Porcelain | V3              |









# Spark Colors







# Sizes

24" x48"

48" x48"



### Color • Size • Finish Matrix

| Color<br>—<br>Size & Thickness |               |             |               |             |               |            |
|--------------------------------|---------------|-------------|---------------|-------------|---------------|------------|
|                                | White         | Multi Spark | Beige         | Beige Spark | Grey          | Grey Spark |
| 24"x48"x9mm<br>Rectified       | Matte<br>Soft | Soft        | Matte<br>Soft | Soft        | Matte<br>Soft | Soft       |
| 48" x48" x9mm<br>Rectified     | Matte<br>Soft | Soft        | Matte<br>Soft | Soft        | Matte<br>Soft | Soft       |





Chart indicates available size, color, finish and thickness options. Shaded block indicates not available.