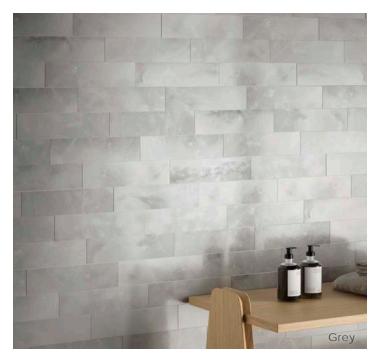

### Description

Wax porcelain tile captivates with its dynamic aesthetic yet delivers an unexpectedly smooth tactile experience. It was designed to emulate the malleable nature of wax through various manipulations. These methods create beautiful breaks and fractures, followed by solidification at varying intervals, leading to distinctive milky hues.

#### Colors