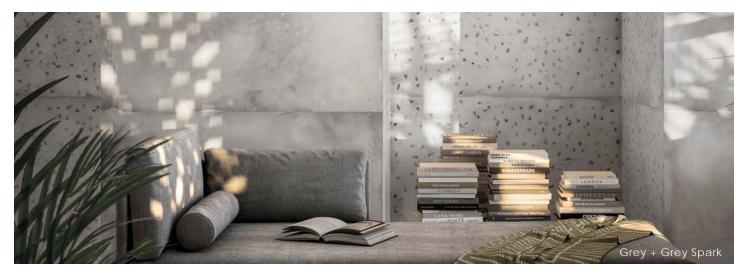

### Description

Wax porcelain tile captivates with its dynamic aesthetic yet delivers an unexpectedly smooth tactile experience. It was designed to emulate the malleable nature of wax through various manipulations. These methods create beautiful breaks and fractures, followed by solidification at varying intervals, leading to distinctive milky hues.

#### Colors