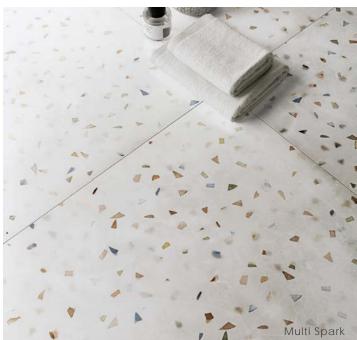

-----------------|-------------|-----------------------------------------------|--|
| DCOF                    | ANSI A326.3 | Matte > 0.42 Wet                              |  |
| DCOF                    | ANSI A320.3 | Soft > 0.42 Dry                               |  |
| Water Absorption        | ISO 10545-3 | < 0.2%                                        |  |
| Breaking Strength       | ISO 10545-4 | R>35 N/mm <sup>2</sup> , S>1300N              |  |
|                         |             | IV • Grey, Grey Spark                         |  |
| PEI                     | ISO 10545-7 | V • Beige, Beige Spark, White,<br>Multi Spark |  |

| Body Type                   | Shade Variation |
|-----------------------------|-----------------|
| Glazed Color-Body Porcelain | V3              |









# Spark Colors







# Sizes

24" x48"

48" x48"



### Color • Size • Finish Matrix

| Color<br>—<br>Size & Thickness |               |             |               |             |               |            |
|--------------------------------|---------------|-------------|---------------|-------------|---------------|------------|
|                                | White         | Multi Spark | Beige         | Beige Spark | Grey          | Grey Spark |
| 24"x48"x9mm<br>Rectified       | Matte<br>Soft | Soft        | Matte<br>Soft | Soft        | Matte<br>Soft | Soft       |
| 48" x48" x9mm<br>Rectified     | Matte<br>Soft | Soft        | Matte<br>Soft | Soft        | Matte<br>Soft | Soft       |





Chart indicates available size, color, finish and thickness options. Shaded block indi