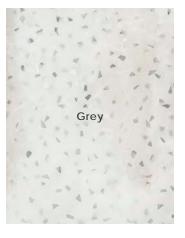

#### Colors

### Color • Size • Finish Matrix

| Color<br>—<br>Size & Thickness |               |             |               |             |               |            |
|--------------------------------|---------------|-------------|---------------|-------------|---------------|------------|
|                                | White         | Multi Spark | Beige         | Beige Spark | Grey          | Grey Spark |
| 24"x48"x9mm<br>Rectified       | Matte<br>Soft | Soft        | Matte<br>Soft | Soft        | Matte<br>Soft | Soft       |
| 48" x48" x9mm<br>Rectified     | Matte<br>Soft | Soft        | Matte<br>Soft | Soft        | Matte<br>Soft | Soft       |