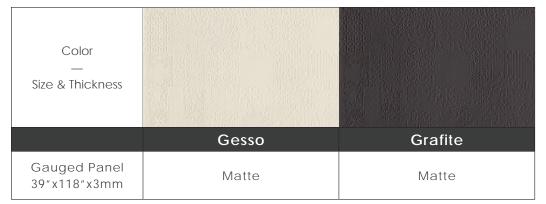

### Color•Size•Finish Matrix

Chart indicates available size, color, finish and thickness options. Shaded block indicates not available. Sizing is nominal for field tile, trims, and decors.