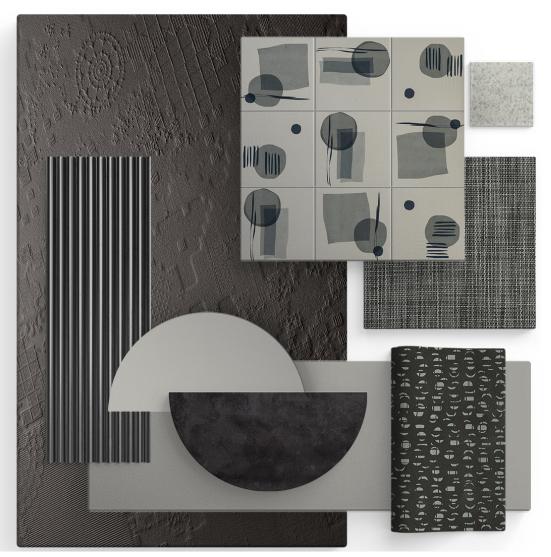

#### Description

Déchirer comes from the idea of creating a surface inspired by the opacity of concrete but also preserving its identity of ceramics. We work for four hands, always taking part into the creative and production process, and also enjoying it.