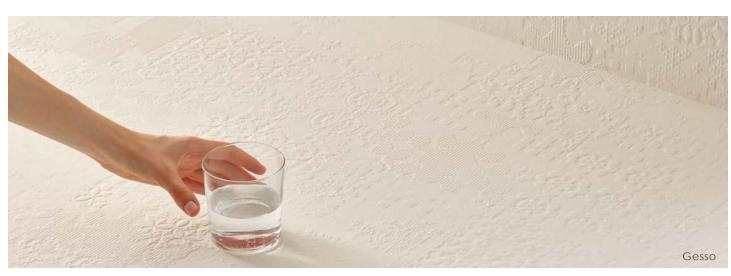

#### Description

Déchirer comes from the idea of creating a surface inspired by the opacity of concrete but also preserving its identity of ceramics. We work for four hands, always taking part into the creative and production process, and also enjoying it.

#### Finish & Thickness

Matte | 3mm Finish varies per size and color – Refer to Color•Size•Finish Matrix Lead Time

8-10 Weeks

| Э | Body Type          | Shade Variation |
|---|--------------------|-----------------|
| S | Unglazed Porcelain | V1              |