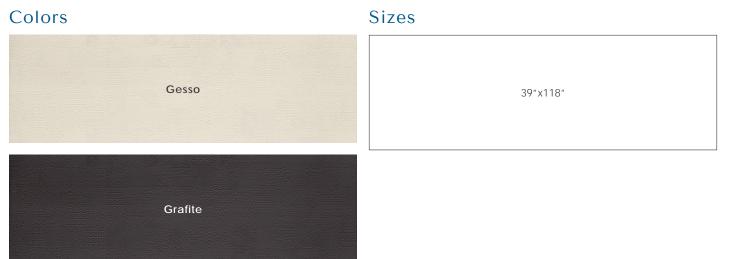

### Color•Size•Finish Matrix

Chart indicates available size, color, finish and thickness options. Shaded block indicates not available. Sizing is nominal for field tile, trims, and decors.