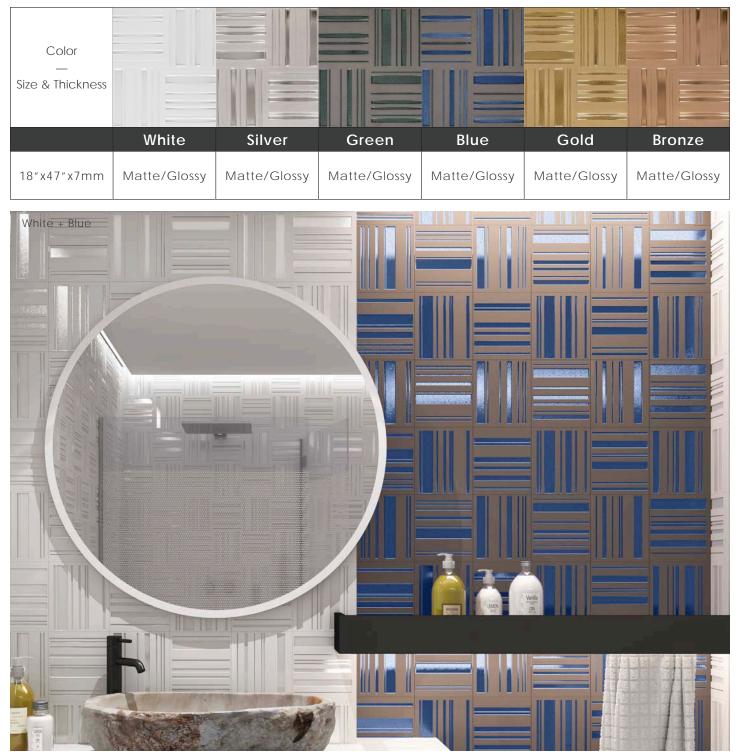

## Colors

#### Sizes

| 18″x47″ |  |
|---------|--|
|         |  |

## Finish & Thickness

Matte/Glossy | 7mm Finish varies per size and color – Refer to Color•Size•Finish Matrix Lead Time 8-10 Weeks

| Body Type | Shade Variation |
|-----------|-----------------|
| Ceramic   | V2              |

# Color•Size•Finish Matrix

Chart indicates available size, color, finish and thickness options. Shaded block indicates not available. Sizing is nominal for field tile, trims, and decors.