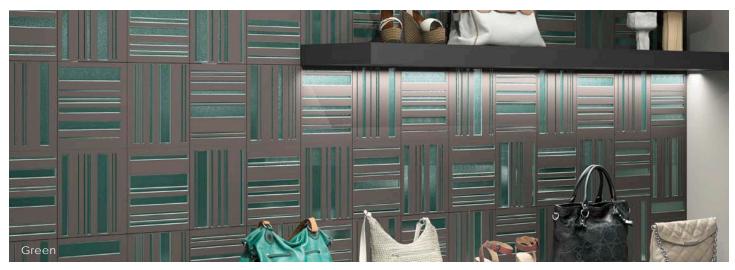

## Description

Grids ceramic wall tile guides you through a world where design transcends the ordinary and every space is a masterpiece waiting to be discovered with a modern approach to texture and color. Each piece in this collection is a testament to craftsmanship, featuring hand-painted glass meticulously infused with sparkling crystals that bring a dynamic depth and textured elegance to every design.

## Colors