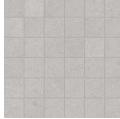

#### Mosaic

2"x2" Mosaic on 12"x12"x8.4mm Sheet Matte | Non-Rectified

White

Silver

Grey

Graphite