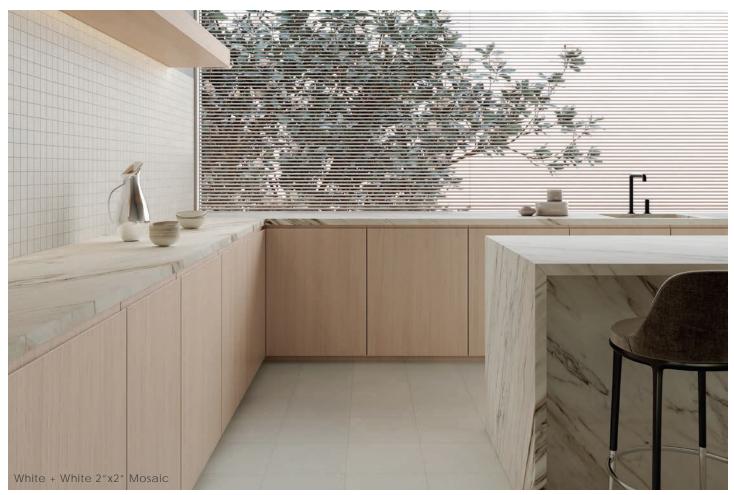

#### Mosaic

2"x2" Mosaic on 12"x12"x8.4mm Sheet Matte | Non-Rectified

White

Silver

Grey

Graphite