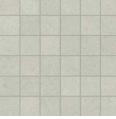

#### Mosaic

2"x2" Mosaic on 12"x12"x8.4mm Sheet Matte | Non-Rectified

White

Silver

Grey

Graphite