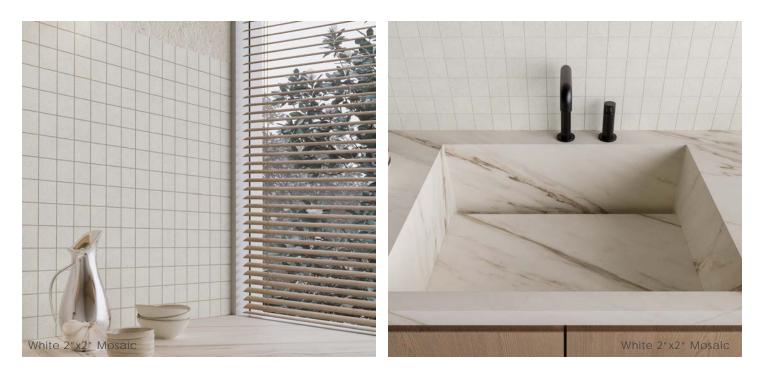

#### Mosaic

2"x2" Mosaic on 12"x12"x8.4mm Sheet Matte | Non-Rectified

White

Silver

Grey

Graphite