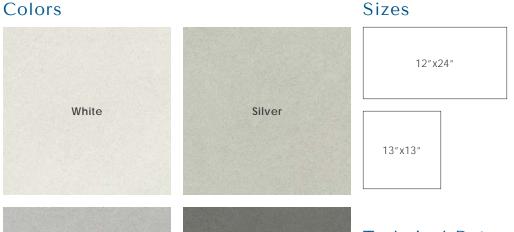

#### Color•Size•Finish Matrix

| Color<br>—<br>Size & Thickness   |       |        |       |          |
|----------------------------------|-------|--------|-------|----------|
|                                  | White | Silver | Grey  | Graphite |
| 13″x13″x7.6mm<br>Non-Rectified   | Matte | Matte  | Matte | Matte    |
| 12" x24" x8.4mm<br>Non-Rectified | Matte | Matte  | Matte | Matte    |