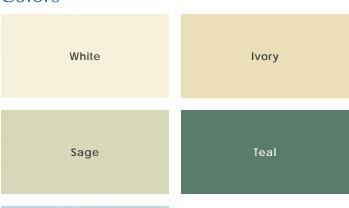

# **SEQUENCE**



### Description

Sequence porcelain tile is a classic brick format designed for those who appreciate artistry in versatility. This collection stands out with its unique offering of distinct patterns, allowing endless creative possibilities. Mix and match to develop sequences that tell a story or uniformly use one pattern to create a harmonious ambiance.

### Colors



#### Sizes

2.33"x10"

#### Technical Data

| Specification Reference | Test Method | Test Result          |  |
|-------------------------|-------------|----------------------|--|
| DCOF                    | ANSI A326.3 | Not Applicable       |  |
| Water Absorption        | ISO 10545-3 | < 0.5%               |  |
| Breaking Strength       | ISO 10545-4 | R>35 N/mm², S>1300N  |  |
| PEI                     | ISO 10545-7 | IV • Teal            |  |
|                         | 150 10045-7 | V • All Other Colors |  |

### Finish & Thickness

Sky Blue

Matte | 9.5mm Finish varies per size and color – Refer to Color • Size • Finish Matrix

### Lead Time

8-10 Weeks

| Body Type                       | Shade Variation |  |
|---------------------------------|-----------------|--|
| Glazed Non C