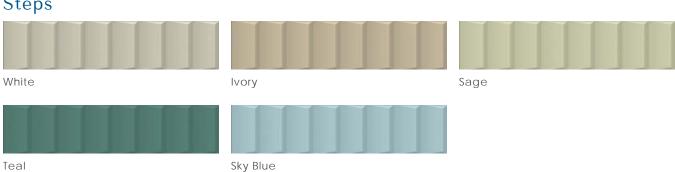

---------------|-------------|----------------------|--|
| DCOF                    | ANSI A326.3 | Not Applicable       |  |
| Water Absorption        | ISO 10545-3 | < 0.5%               |  |
| Breaking Strength       | ISO 10545-4 | R>35 N/mm², S>1300N  |  |
| PEI                     | ISO 10545-7 | IV • Teal            |  |
|                         | 150 10045-7 | V • All Other Colors |  |

### Finish & Thickness

Sky Blue

Matte | 9.5mm Finish varies per size and color – Refer to Color • Size • Finish Matrix

### Lead Time

8-10 Weeks

| Body Type                       | Shade Variation |  |
|---------------------------------|-----------------|--|
| Glazed Non Color-Body Porcelain | V1              |  |

Location

Italy





# SEQUENCE



### Linear





### Basket



## Steps

Teal



# **SEQUENCE**

### Color • Size • Finish Matrix

| Color  — Size & Thickness      |       |       |       |       |          |
|--------------------------------|-------|-------|-------|-------|----------|
|                                | White | lvory | Sage  | Teal  | Sky Blue |
| 2.33"x10"x9.5mm                | Matte | Matte | Matte | Matte | Matte    |
| Color<br>—                     |       |       |       |       |          |
| Size & Thickness               |       |       |       |       |          |
| Linear                         | White | lvory | Sage  | Teal  | Sky Blue |
| 2.33" x10" x9.5mm              | Matte | Matte | Matte | Matte | Matte    |
| Color  — Size & Thickness      |       |       |       |       |          |
| Basket                         | White | lvo