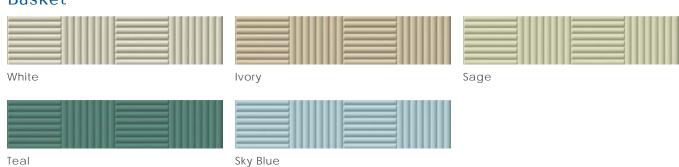

|  |
|-------------------------|-------------|----------------------|--|
| DCOF                    | ANSI A326.3 | Not Applicable       |  |
| Water Absorption        | ISO 10545-3 | < 0.5%               |  |
| Breaking Strength       | ISO 10545-4 | R>35 N/mm², S>1300N  |  |
| PEI                     | ISO 10545-7 | IV • Teal            |  |
|                         | 150 10045-7 | V • All Other Colors |  |

### Finish & Thickness

Sky Blue

Matte | 9.5mm Finish varies per size and color – Refer to Color • Size • Finish Matrix

### Lead Time

8-10 Weeks

| Body Type                       | Shade Variation |  |
|---------------------------------|-----------------|--|
| Glazed Non Color-Body Porcelain | V1              |  |

Location

Italy





# SEQUENCE



### Linear





### Basket



## Steps

Teal



# **SEQUENCE**

### Color • Size • Finish Matrix

| Color  — Size & Thickness      |       |       |       |       |          |
|--------------------------------|-------|-------|-------|-------|----------|
|                                | White | lvory | Sage  | Teal  | Sky Blue |
| 2.33"x10"x9.5mm                | Matte | Matte | Matte | Matte | Matte    |
| Color<br>—                     |       |       |       |       |          |
| Size & Thickness               |       |       |       |       |          |
| Linear                         | White | lvory | Sage  | Teal  | Sky Blue |
| 2.33" x10" x9.5mm              | Matte | Matte | Matte | Matte | Matte    |
| Color  — Size & Thickness      |       |       |       |       |          |
| Basket