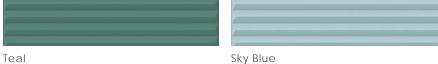

### Colors

### Finish & Thickness

Sky Blue

Matte | 9.5mm Finish varies per size and color – Refer to Color • Size • Finish Matrix