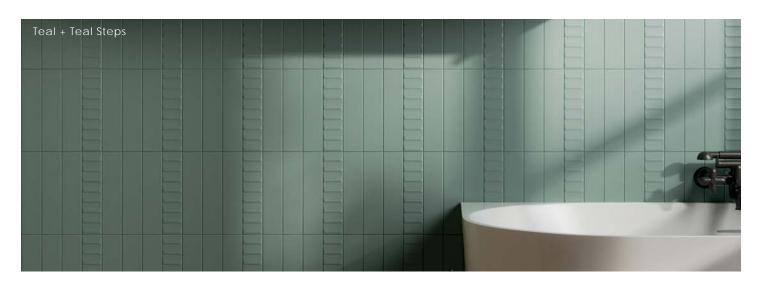

t Method | Test Result          |  |
|-------------------------|-------------|----------------------|--|
| DCOF                    | ANSI A326.3 | Not Applicable       |  |
| Water Absorption        | ISO 10545-3 | < 0.5%               |  |
| Breaking Strength       | ISO 10545-4 | R>35 N/mm², S>1300N  |  |
| PEI                     | ISO 10545-7 | IV • Teal            |  |
|                         | 150 10045-7 | V • All Other Colors |  |

### Finish & Thickness

Sky Blue

Matte | 9.5mm Finish varies per size and color – Refer to Color • Size • Finish Matrix

### Lead Time

8-10 Weeks

| Body Type                       | Shade Variation |  |
|---------------------------------|-----------------|--|
| Glazed Non Color-Body Porcelain | V1              |  |

Location

Italy





# SEQUENCE



### Linear





### Basket



## Steps

Teal



# **SEQUENCE**

### Color • Size • Finish Matrix

| Color  — Size & Thickness      |       |       |       |       |          |
|--------------------------------|-------|-------|-------|-------|----------|
|                                | White | lvory | Sage  | Teal  | Sky Blue |
| 2.33"x10"x9.5mm                | Matte | Matte | Matte | Matte | Matte    |
| Color<br>—                     |       |       |       |       |          |
| Size & Thickness               |       |       |       |       |          |
| Linear                         | White | lvory | Sage  | Teal  | Sky Blue |
| 2.33" x10" x9.5mm              | Matte | Matte | Matte | Matte | Matte    |
| Color  — Size & Thickness      |       |       |       |       |