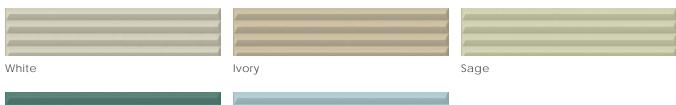

### Color • Size • Finish Matrix

| Color  — Size & Thickness      |       |       |       |       |          |
|--------------------------------|-------|-------|-------|-------|----------|
|                                | White | lvory | Sage  | Teal  | Sky Blue |
| 2.33"x10"x9.5mm                | Matte | Matte | Matte | Matte | Matte    |
| Color<br>—                     |       |       |       |       |          |
| Size & Thickness               |       |       |       |       |          |
| Linear                         | White | lvory | Sage  | Teal  | Sky Blue |
| 2.33" x10" x9.5mm              | Matte | Matte | Matte | Matte | Matte    |
| Color  — Size & Thickness      |       |       |       |       |          |
| Basket                         | White | lvory | Sage  | Teal  | Sky Blue |
| 2.33" x10" x9.5mm              | Matte | Matte | Matte | Matte | Matte    |
| Color<br>—<br>Size & Thickness |       |       |       |       |          |
| Steps                          | White | lvory | Sage  | Teal  | Sky Blue |
| 2.33"x10"x9.5mm                | Matte | Matte | Matte | Matte | Matte    |

Chart indicates available size, color, finish and thickness options. Shaded block indicates not available. Sizing is nominal for field tile, trims, and decors.