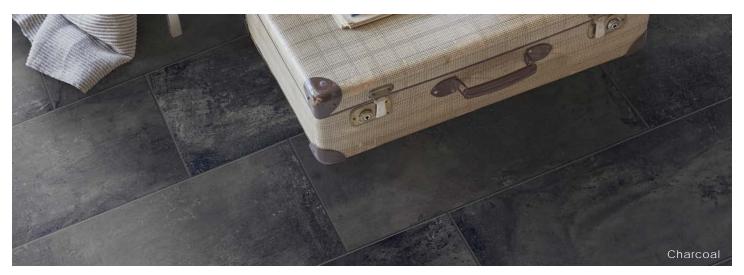

# STAINED CONCRETE

### Description

Stained Concrete porcelain tile brings a clean, industrial design to your interior and exterior spaces. A perfect blend of shades representative of a true concrete that has been stained for modern, urban applications.

# 24"x48"