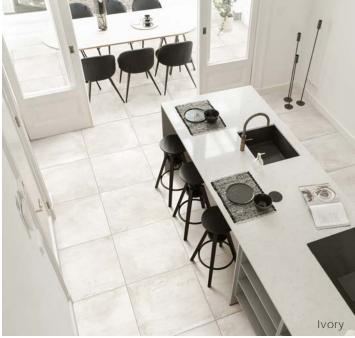

### Description

Stained Concrete porcelain tile brings a clean, industrial design to your interior and exterior spaces. A perfect blend of shades representative of a true concrete that has been stained for modern, urban applications.

### Sizes

12"x24" 12"x48"

24"x24" 24"x48"