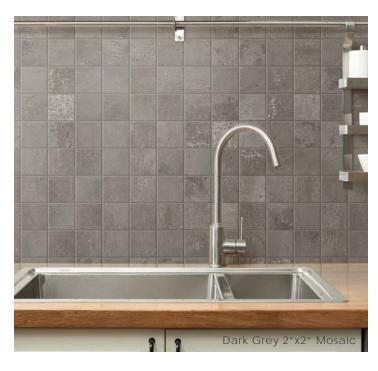

### Mosaic

2"x2" Mosaic 12"x12"x10mm Sheet | Matte or Polished | Non-Rectified

Grey

Greige

Dark Grey

Charcoal