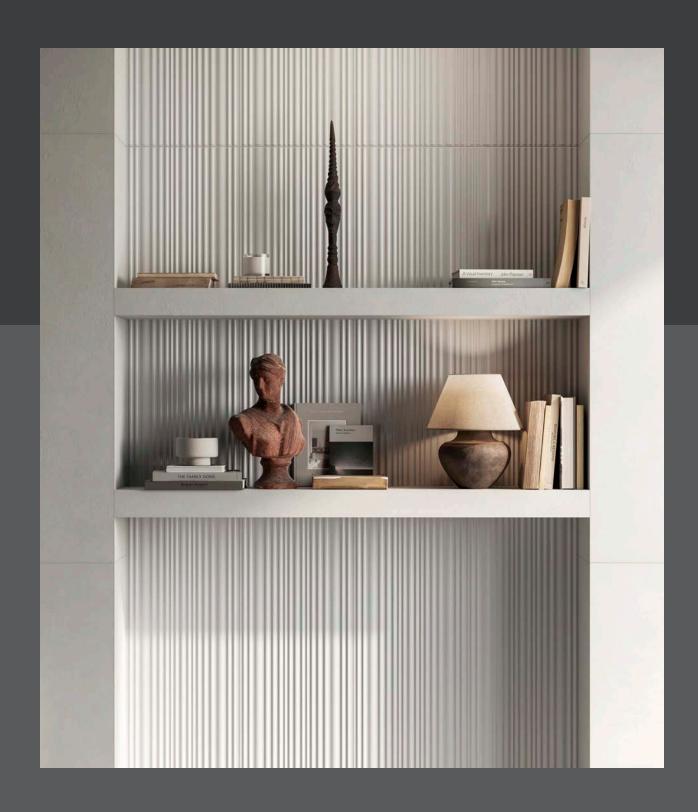

## TACTILITY

Contemporary minimalism.

Tactility ceramic wall tile embodies the genuine allure of material textures that oscillate between high and low reliefs, creating a mesmerizing rhythm you won't take your eyes off. Its singular hue forges novel planes marked by depth, gentle undulations, and symmetrical designs. The range is designed to blend timeless elegance with contemporary twists, resulting in a truly unique concept.