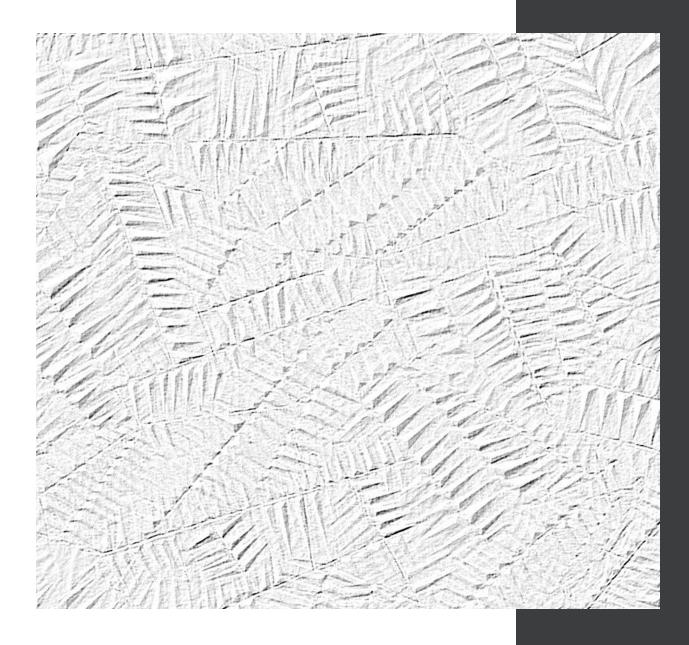

## TACTILITY

Contemporary minimalism.

Tactility ceramic wall tile embodies the genuine allure of material textures that oscillate between high and low reliefs, creating a mesmerizing rhythm you won't take your eyes off. Its singular hue forges novel planes marked by depth, gentle undulations, and symmetrical designs. The range is designed to blend timeless elegance with contemporary twists, resulting in a truly unique concept.

## Color • Size • Finish Matrix

Chart indicates available size, color, finish and thickness options. Shaded block indicates not available. Sizing is nominal for field tile, trims, and decors.

TACTILITY

Three-dimensional reliefs.