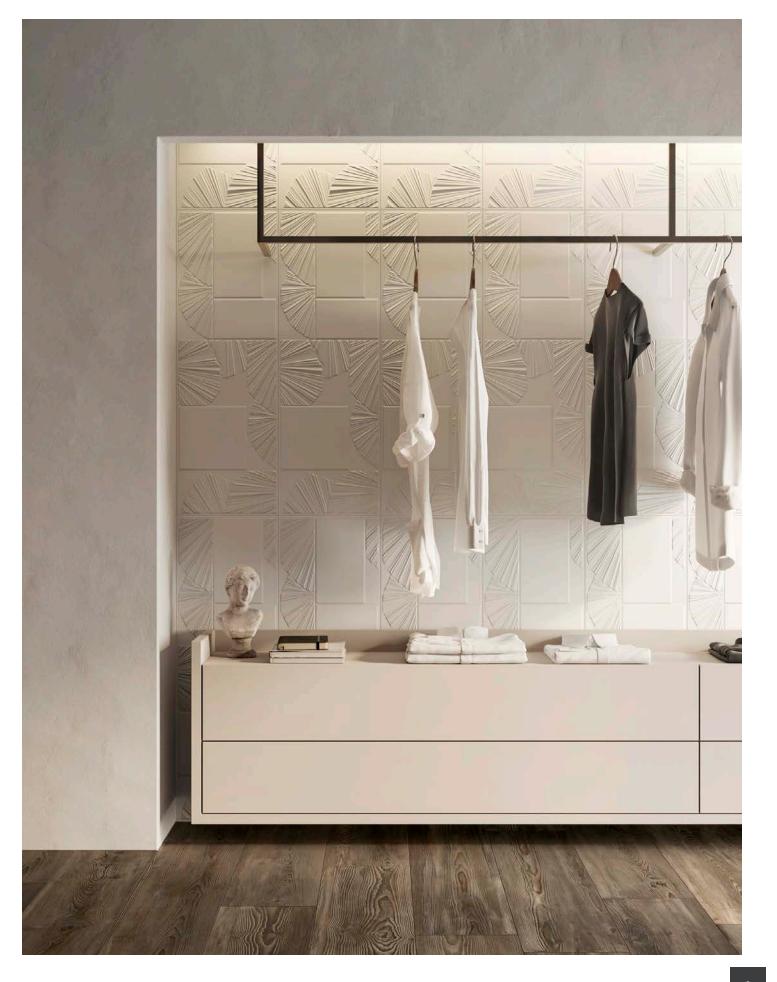

## TACTILITY

Contemporary minimalism.

Tactility ceramic wall tile embodies the genuine allure of material textures that oscillate between high and low reliefs, creating a mesmerizing rhythm you won't take your eyes off. Its singular hue forges novel planes marked by depth, gentle undulations, and symmetrical designs. The range is designed to blend timeless elegance with contemporary twists, resulting in a truly unique concept.