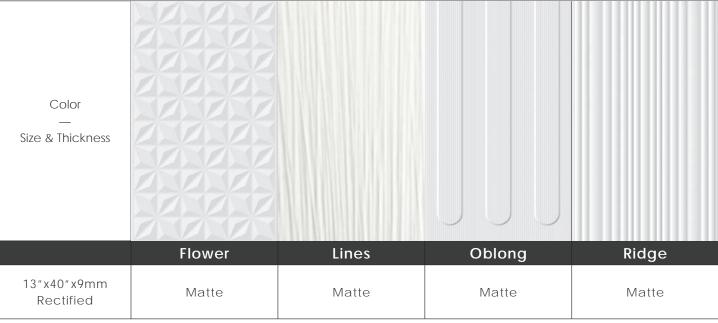

## Color • Size • Finish Matrix

Chart indicates available size, color, finish and thickness options. Shaded block indicates not available. Sizing is nominal for field tile, trims, and decors.

TACTILITY

Three-dimensional reliefs.