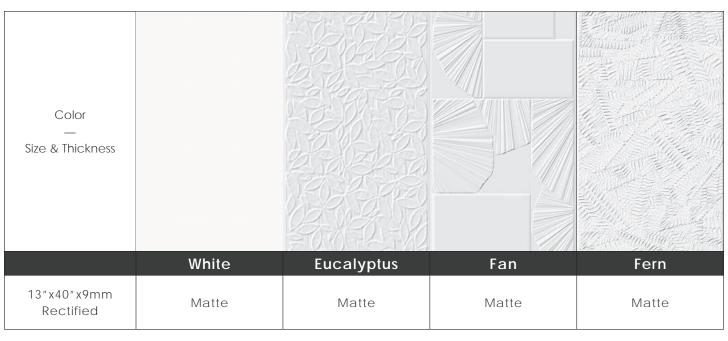

## Color • Size • Finish Matrix

Chart indicates available size, color, finish and thickness options. Shaded block indicates not available. Sizing is nominal for field tile, trims, and decors.

TACTILITY

Three-dimensional reliefs.