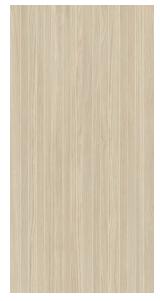

#### Description

Briarwood porcelain tile captures the timeless allure of natural wood through intricate details, pronounced grain patterns, and textures. To elevate the collection to the next level, it explores a modern palette with delicate traditional wood shades and introduces two unique colorways, Green and Blue.

## Colors