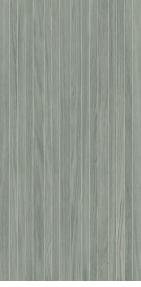

#### Description

Briarwood porcelain tile captures the timeless allure of natural wood through intricate details, pronounced grain patterns, and textures. To elevate the collection to the next level, it explores a modern palette with delicate traditional wood shades and introduces two unique colorways, Green and Blue.

## Colors