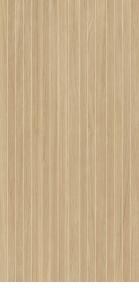

#### Description

Briarwood porcelain tile captures the timeless allure of natural wood through intricate details, pronounced grain patterns, and textures. To elevate the collection to the next level, it explores a modern palette with delicate traditional wood shades and introduces two unique colorways, Green and Blue.

## Colors