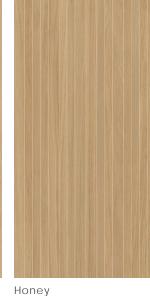

#### Description

Briarwood porcelain tile captures the timeless allure of natural wood through intricate details, pronounced grain patterns, and textures. To elevate the collection to the next level, it explores a modern palette with delicate traditional wood shades and introduces two unique colorways, Green and Blue.

## Colors

### Color•Size•Finish Matrix

| Color<br>—<br>Size & Thickness                                 |           |       |       |       |       |       |
|----------------------------------------------------------------|-----------|-------|-------|-------|-------|-------|
|                                                                | Light Oak | Birch | Honey | Maple | Green | Blue  |
| 8″x48″x9mm<br>Rectified                                        | Matte     | Matte | Matte | Matte | Matte | Matte |
| 9.5″ x60″ x9mm<br>Rectified                                    | Matte     | Matte | Matte | Matte | Matte | Matte |
| Bullnose<br>1.9"x48"x9mm<br>Rectified                          | Matte     | Matte | Matte | Matte | Matte | Matte |
| Stairtread<br>13"x48"x9mm<br>Rectified                         | Matte     | Matte | Matte | Matte | Matte | Matte |
| Stairtread Corner<br>Left or Right<br>13"x48"x9mm<br>Rectified | Matte     | Matte | Matte | Matte | Matte | Matte |