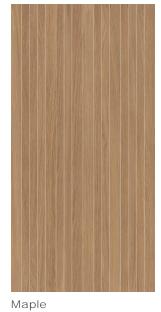

#### Description

Briarwood porcelain tile captures the timeless allure of natural wood through intricate details, pronounced grain patterns, and textures. To elevate the collection to the next level, it explores a modern palette with delicate traditional wood shades and introduces two unique colorways, Green and Blue.

## Colors

### Color•Size•Finish Matrix

| Color<br>—<br>Size & Thickness                                 |           |       |       |       |       |       |
|----------------------------------------------------------------|-----------|-------|-------|-------|-------|-------|
|                                                                | Light Oak | Birch | Honey | Maple | Green | Blue  |
| 8″x48″x9mm<br>Rectified                                        | Matte     | Matte | Matte | Matte | Matte | Matte |
| 9.5″ x60″ x9mm<br>Rectified                                    | Matte     | Matte | Matte | Matte | Matte | Matte |
| Bullnose<br>1.9"x48"x9mm<br>Rectified                          | Matte     | Matte | Matte | Matte | Matte | Matte |
| Stairtread<br>13"x48"x9mm<br>Rectified                         | Matte     | Matte | Matte | Matte | Matte | Matte |
| Stairtread Corner<br>Left or Right<br>13"x48"x9mm<br>Rectified | Matte     | Matte | Matte | Matte | Matte | Matte |