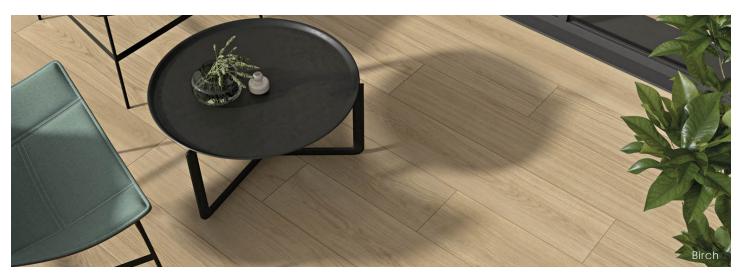

#### Description

Briarwood porcelain tile captures the timeless allure of natural wood through intricate details, pronounced grain patterns, and textures. To elevate the collection to the next level, it explores a modern palette with delicate traditional wood shades and introduces two unique colorways, Green and Blue.

# BRIARWOOD