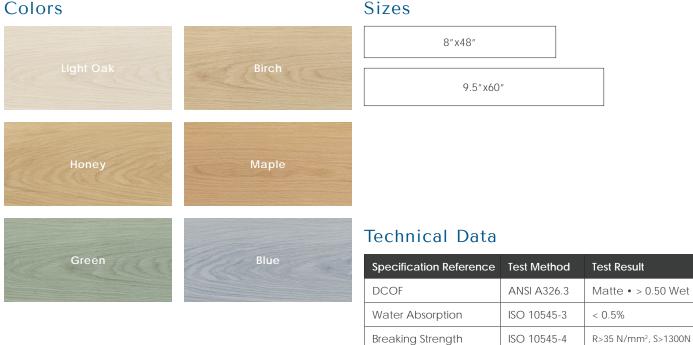

## Colors

### Finish & Thickness

Matte | 9mm Finish varies per size and color -Refer to Color • Size • Finish Matrix