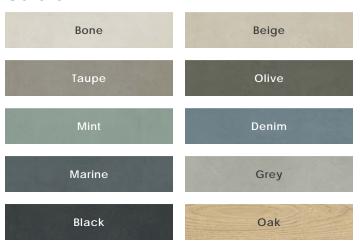

#### Colors

## Color • Size • Finish Matrix

| Color — Size & Thickness        |         |         |         |         |         |         |         |         |         |       |       |        |          |
|---------------------------------|---------|---------|---------|---------|---------|---------|---------|---------|---------|-------|-------|--------|----------|
|                                 | Bone    | Beige   | Taupe   | Olive   | Mint    | Denim   | Marine  | Grey    | Black   | Oak   | Honey | Walnut | Charcoal |
| 3" x24" x8.5mm<br>Non-Rectified | Natural | Matte | Matte | Matte  | Matte    |