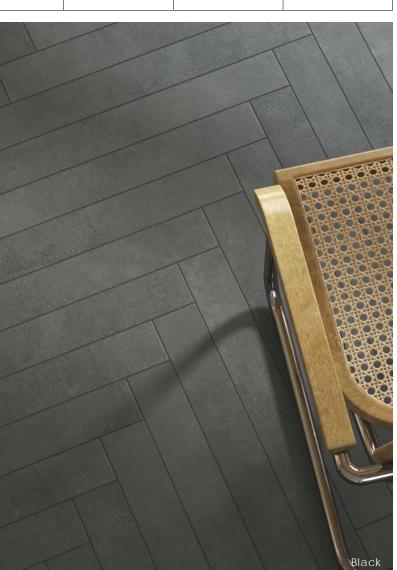

#### Description

Finecraft porcelain tile artfully merges the inviting warmth of natural wood effects with the artisanal allure of cement. It is a masterful amalgamation designed specifically for the nuanced demands of commercial interior design. From authentic wood grains to natural hues, each element resonates with a sense of warmth.

## Color • Size • Finish Matrix

| Color — Size & Thickness        |         |         |         |         |         |         |         |         |         |       |       |        |          |
|---------------------------------|---------|---------|---------|---------|---------|---------|---------|---------|---------|-------|-------|--------|----------|
|                                 | Bone    | Beige   | Taupe   | Olive   | Mint    | Denim   | Marine  | Grey    | Black   | Oak   | Honey | Walnut | Charcoal |
| 3" x24" x8.5mm<br>Non-Rectified | Natural | Matte | Matte | Matte  | Matte    |