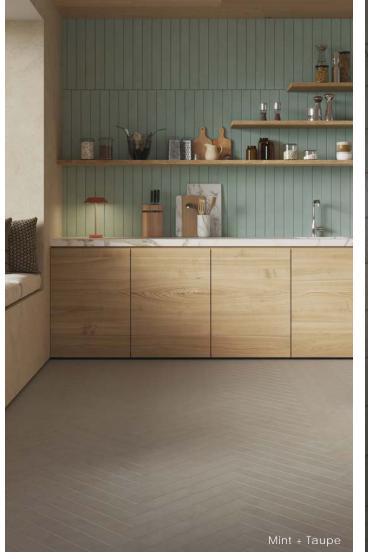

#### Description

Finecraft porcelain tile artfully merges the inviting warmth of natural wood effects with the artisanal allure of cement. It is a masterful amalgamation designed specifically for the nuanced demands of commercial interior design. From authentic wood grains to natural hues, each element resonates with a sense of warmth.

## Color • Size • Finish Matrix

| Color — Size & Thickness        |         |         |         |         |         |         |         |         |         |       |       |        |          |
|---------------------------------|---------|---------|---------|---------|---------|---------|---------|---------|---------|-------|-------|--------|----------|
|                                 | Bone    | Beige   | Taupe   | Olive   | Mint    | Denim   | Marine  | Grey    | Black   | Oak   | Honey | Walnut | Charcoal |
| 3" x24" x8.5mm<br>Non-Rectified | Natural | Matte | Matte | Matte  | Matte    |