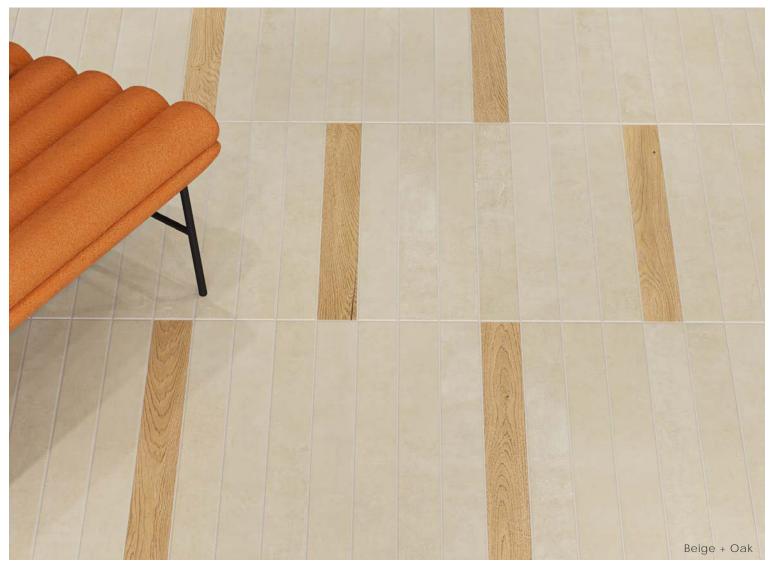

#### Description

Finecraft porcelain tile artfully merges the inviting warmth of natural wood effects with the artisanal allure of cement. It is a masterful amalgamation designed specifically for the nuanced demands of commercial interior design. From authentic wood grains to natural hues, each element resonates with a sense of warmth.

#### Colors

#### Sizes

3"x24"