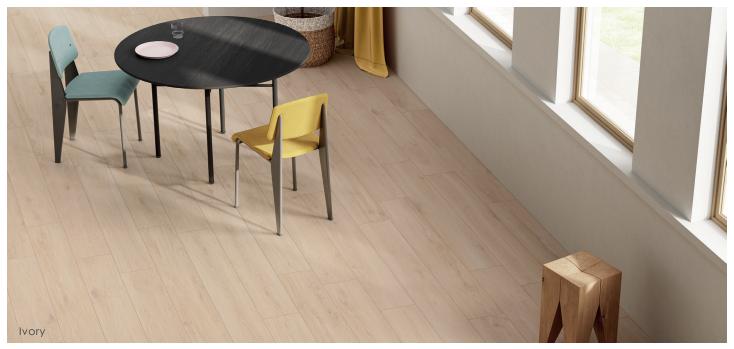

### Color • Size • Finish Matrix

| Color<br>—<br>Size & Thickness          |                   |                   |                   |                   |
|-----------------------------------------|-------------------|-------------------|-------------------|-------------------|
|                                         | lvory             | Beige             | Gold              | Brown             |
| 8"x48"x9.5mm<br>Rectified               | Matte<br>Textured | Matte<br>Textured | Matte<br>Textured | Matte<br>Textured |
| Bullnose<br>2.4"x24"x9.5mm<br>Rectified | - Matte           |                   | Matta             | 14-11-            |
|                                         |                   | Matte             | Matte             | Matte             |