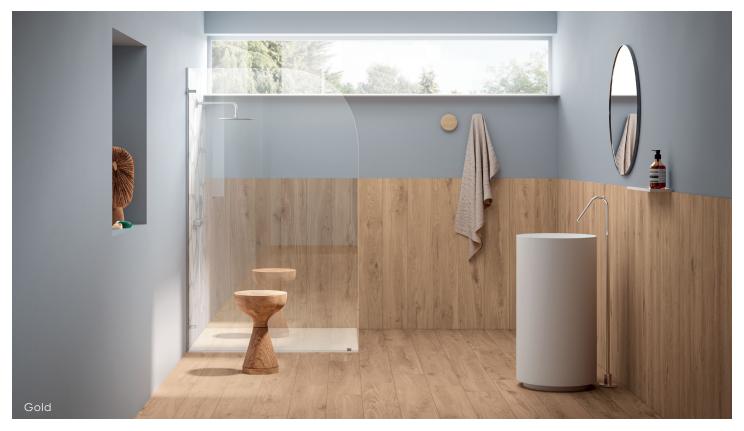

## Description

Inyo porcelain tile brings warmth to interiors with soft colorways on natural wood. Elevate the design to higher style utilizing the bronze insert pieces.

### Color • Size • Finish Matrix

| Color<br>—<br>Size & Thickness          |                   |                   |                   |                   |
|-----------------------------------------|-------------------|-------------------|-------------------|-------------------|
|                                         | lvory             | Beige             | Gold              | Brown             |
| 8"x48"x9.5mm<br>Rectified               | Matte<br>Textured | Matte<br>Textured | Matte<br>Textured | Matte<br>Textured |
| Bullnose<br>2.4"x24"x9.5mm<br>Rectified | - Matte           |                   | Matta             | 14-11-            |
|                                         |                   | Matte             | Matte             | Matte             |