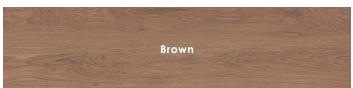

### Color • Size • Finish Matrix

| Color<br>—<br>Size & Thickness          |                   |                   |                   |                   |
|-----------------------------------------|-------------------|-------------------|-------------------|-------------------|
|                                         | lvory             | Beige             | Gold              | Brown             |
| 8"x48"x9.5mm<br>Rectified               | Matte<br>Textured | Matte<br>Textured | Matte<br>Textured | Matte<br>Textured |
| Bullnose<br>2.4"x24"x9.5mm<br>Rectified | - Matte           |                   | Matta             | 14-11-            |
|                                         |                   | Matte             | Matte             | Matte             |