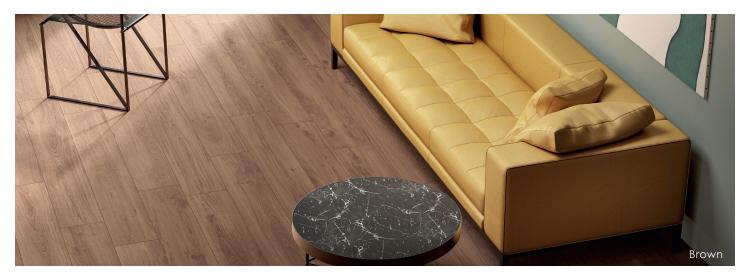

## Description

Inyo porcelain tile brings warmth to interiors with soft colorways on natural wood. Elevate the design to higher style utilizing the bronze insert pieces.

#### Colors

Finish & Thickness

Matte, Textured | 9.5mm

Finish varies per size and color –

Refer to Color • Size • Finish Matrix

Lead Time
8-10 Weeks