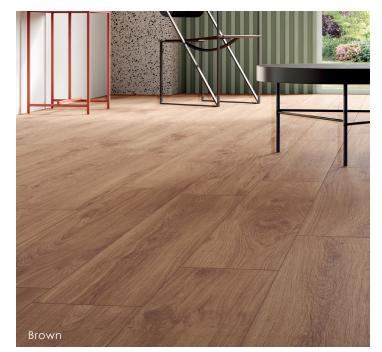

## Description

Inyo porcelain tile brings warmth to interiors with soft colorways on natural wood. Elevate the design to higher style utilizing the bronze insert pieces.

### Color • Size • Finish Matrix

| Color<br>—<br>Size & Thickness          |                   |                   |                   |                   |
|-----------------------------------------|-------------------|-------------------|-------------------|-------------------|
|                                         | lvory             | Beige             | Gold              | Brown             |
| 8"x48"x9.5mm<br>Rectified               | Matte<br>Textured | Matte<br>Textured | Matte<br>Textured | Matte<br>Textured |
| Bullnose<br>2.4"x24"x9.5mm<br>Rectified | - Matte           |                   | Matta             | 14-11-            |
|                                         |                   | Matte             | Matte             | Matte             |