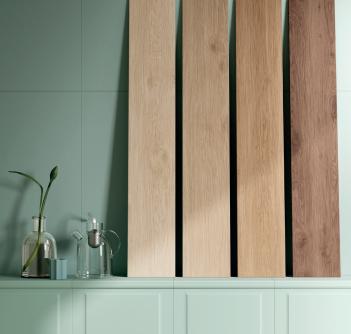

### Color • Size • Finish Matrix

| Color<br>—<br>Size & Thickness          |                   |                   |                   |                   |
|-----------------------------------------|-------------------|-------------------|-------------------|-------------------|
|                                         | lvory             | Beige             | Gold              | Brown             |
| 8"x48"x9.5mm<br>Rectified               | Matte<br>Textured | Matte<br>Textured | Matte<br>Textured | Matte<br>Textured |
| Bullnose<br>2.4"x24"x9.5mm<br>Rectified | - Matte           |                   | Matta             | 14-11-            |
|                                         |                   | Matte             | Matte             | Matte             |