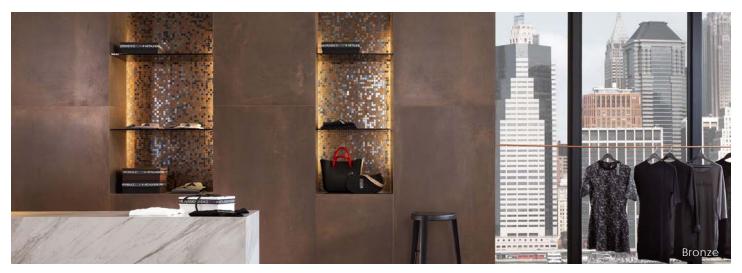

# Description

Metal Effects porcelain tile explores the different ways metal textures reflect light and cast shadows. Subtle color changes and a dramatic raked texture option allow harmonious backgrounds as well as stand-out feature walls. Create unity across your space with continuing the design by use of the gauged porcelain panels and pavers.

## Color

Bronze