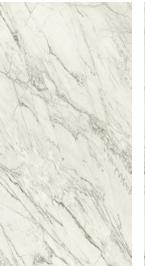

# SYMPHONY GAUGED



# Description

Symphony porcelain tile captures the majestic allure of the finest marble. It is designed to elevate spaces with a refined and graceful ambiance. The range accentuates the marble aesthetic with serene clarity, capturing an essence of artistic strength. Symphony brings harmony to any space, offering a cultivated expression of beauty.

### Colors



















# Finish & Thickness

Matte, Polished | 6mm

#### Lead Time

1-2 Weeks

# Location

USA



Carrara White

Carrara White Bookmatch

#### Size



### Technical Data

| Specification Reference | Test Method | Test Result    |
|-------------------------|-------------|----------------|
| DCOF                    | ANSI A326.3 | Not Applicable |
| Water Absorption        | ASTM C373   | < 0.4%         |
| Breaking Strength       | ASTM C648   | > 250 lbf      |

| Body Type                   | Shade Variation |
|-----------------------------|-----------------|
| Glazed Color-Body Porcelain | V3              |