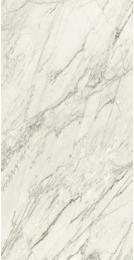

# SYMPHONY GAUGED



# Description

Symphony porcelain tile captures the majestic allure of the finest marble. It is designed to elevate spaces with a refined and graceful ambiance. The range accentuates the marble aesthetic with serene clarity, capturing an essence of artistic strength. Symphony brings harmony to any space, offering a cultivated expression of beauty.

### Colors



















# Finish & Thickness

Matte, Polished | 6mm

#### Lead Time

1-2 Weeks

# Location

USA



Carrara White

Carrara White Bookmatch

#### Size



### Technical Data

| Specification Reference | Test Method | Test Result    |
|-------------------------|-------------|----------------|
| DCOF                    | ANSI A326.3 | Not Applicable |
| Water Absorption        | ASTM C373   | < 0.4%         |
| Breaking Strength       | ASTM C648   | > 250 lbf      |

| Body Type                   | Shade Variation |
|-----------------------------|-----------------|
| Glazed Color-Body Porcelain | V3              |