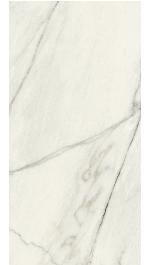

# SYMPHONY GAUGED



# Description

Symphony porcelain tile captures the majestic allure of the finest marble. It is designed to elevate spaces with a refined and graceful ambiance. The range accentuates the marble aesthetic with serene clarity, capturing an essence of artistic strength. Symphony brings harmony to any space, offering a cultivated expression of beauty.

### Colors



















# Finish & Thickness

Matte, Polished | 6mm

#### Lead Time

1-2 Weeks

# Location

USA



Carrara White

Carrara White Bookmatch

#### Size



### Technical Data

| Specification Reference | Test Method | Test Result    |
|-------------------------|-------------|----------------|
| DCOF                    | ANSI A326.3 | Not Applicable |
| Water Absorption        | ASTM C373   | < 0.4%         |
| Breaking Strength       | ASTM C648   | > 250 lbf      |

| Body Type                   | Shade Variation |
|-----------------------------|-----------------|
| Glazed Color-Body Porcelain | V3              |