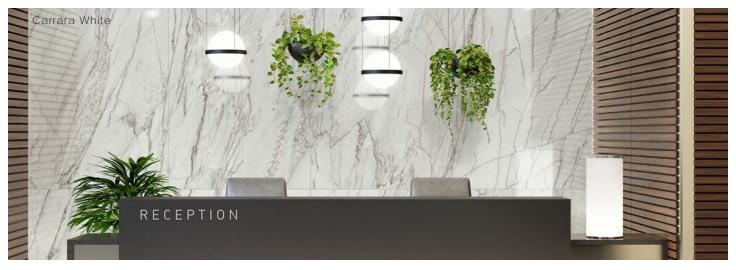

# Description

Symphony porcelain tile captures the majestic allure of the finest marble. It is designed to elevate spaces with a refined and graceful ambiance. The range accentuates the marble aesthetic with serene clarity, capturing an essence of artistic strength. Symphony brings harmony to any space, offering a cultivated expression of beauty.

# Location

USA

Carrara White

Carrara White Bookmatch