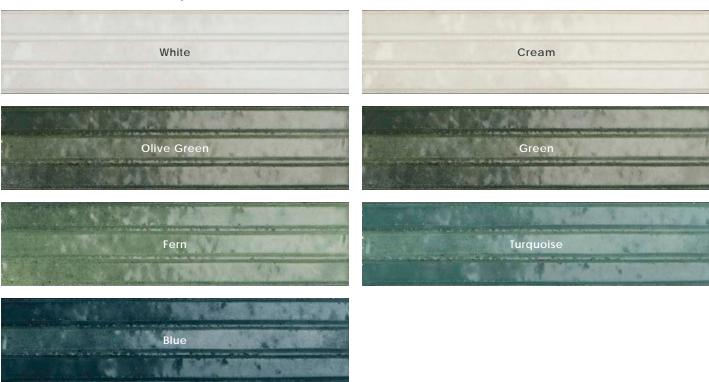

| and the state of the state of the state of |

## Finish & Thickness

Glossy | 10mm Refer to Color • Size • Finish Matrix

#### Lead Time

8-10 Weeks Domestic inventory available at premium price.

#### Location

Italy









Ribbed 2.5" x9.5" x13.5mm Glossy



## Color • Size • Finish Matrix

| Color<br>—<br>Size & Thickness |        |        |        |        |             |
|--------------------------------|--------|--------|--------|--------|-------------|
|                                | White  | Cream  | Beige  | Ochre  | Olive Green |
| 2.5x9.5" x9mm                  | Glossy | Glossy | Glossy | Glossy | Glossy      |
| Bullnose<br>2.5"x9.5"x10mm     | Glossy |        | Glossy |        | Glossy      |

| Color<br>—<br>Size & Thickness | 1      |        | to Secretary 1881. |        |        |
|--------------------------------|--------|--------|--------------------|--------|--------|
|                                | Green  | Fern   | Turquoise          | Blue   | Black  |
| 2.5x9.5" x9mm                  | Glossy | Glossy | Glossy