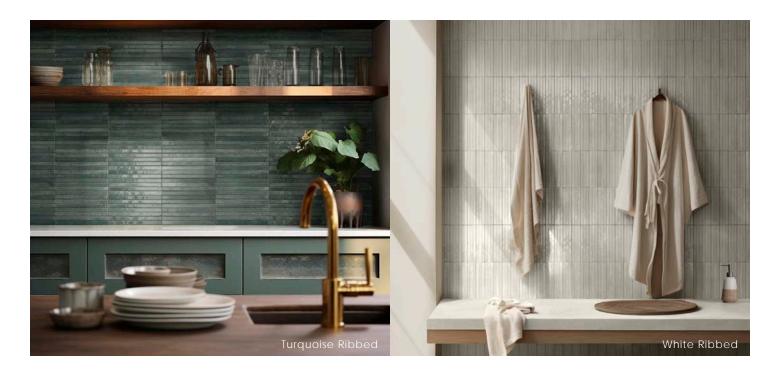

#### Location

Italy

Ribbed 2.5" x9.5" x13.5mm Glossy

## Color • Size • Finish Matrix

| Color<br>—<br>Size & Thickness |        |        |             |        |
|--------------------------------|--------|--------|-------------|--------|
| Ribbed                         | White  | Cream  | Olive Green | Green  |
| 2.5x9.5"x13.5mm                | Glossy | Glossy | Glossy      | Glossy |

| Color<br>—<br>Size & Thickness |        |           |        |
|--------------------------------|--------|-----------|--------|
| Ribbed                         | Fern   | Turquoise | Blue   |
| 2.5x9.5" x13.5mm               | Glossy | Glossy    | Glossy |