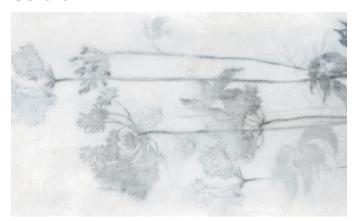

# **BOTANICALS GAUGED**



# Description

Botanicals porcelain tile livens walls with the beauty of scenic inspirations, offering a fresh perspective. Creativity is easily nurtured through rediscovering the landscape of nature.

## Colors



**Cool Dandelion** 

#### Size



## Finish & Thickness

Polished | 6mm

Location Lead Time
Italy
8-10 Weeks

#### Technical Data

| Specification Reference  | Test Method | Test Result          |
|--------------------------|-------------|----------------------|
| DCOF                     | ANSI A326.3 | Not Applicable       |
| Water Absorption         | ISO 10545-3 | < 0.1%               |
| Breaking Strength        | ISO 10545-4 | R>48 N/mm², S>1100 N |
| Deep Abrasion Resistance | ISO 10545-6 | < 150mm³             |

| Body Type                   | Shade Variation |
|-----------------------------|-----------------|
| Glazed Color-Body Porcelain | V3              |

| Number of Faces  |
|------------------|
| 3 Randomly Mixed |

Please contact <u>info@creativematerialscorp.com</u> or