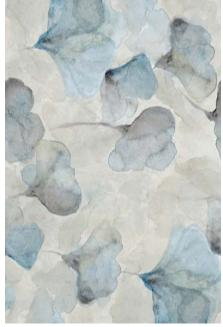

# BOTANICALS GAUGED



## Description

Botanicals porcelain tile livens walls with the beauty of scenic inspirations, offering a fresh perspective. Creativity is easily nurtured through rediscovering the landscape of nature.

### Colors



Ginko

## Finish & Thickness

Natural | 6mm

Location Lead Time

Italy 8-10 Weeks

#### Size

24" x48"

#### Technical Data

| Specification Reference  | Test Method | Test Result          |
|--------------------------|-------------|----------------------|
| DCOF                     | ANSI A326.3 | Not Applicable       |
| Water Absorption         | ISO 10545-3 | < 0.1%               |
| Breaking Strength        | ISO 10545-4 | R>48 N/mm², S>1100 N |
| Deep Abrasion Resistance | ISO 10545-6 | < 150mm³             |

| l | Body Type          | Shade Variation |
|---|--------------------|-----------------|
|   | Unglazed Porcelain | V3              |

| Number of Faces |  |
|-----------------|--|
| 1               |  |

Please contact <u>info@creativematerialscorp.com</u> or your consultan