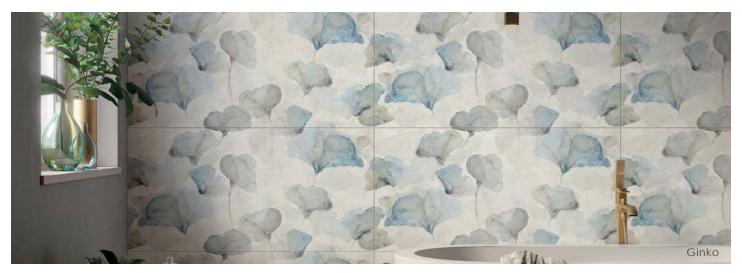

# BOTANICALS GAUGED

## Description

Botanicals porcelain tile livens walls with the beauty of scenic inspirations, offering a fresh perspective. Creativity is easily nurtured through rediscovering the landscape of nature.

### Colors

Ginko