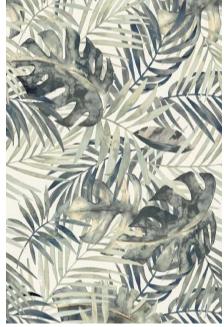

# **BOTANICALS GAUGED**



## Description

Botanicals porcelain tile livens walls with the beauty of scenic inspirations, offering a fresh perspective. Creativity is easily nurtured through rediscovering the landscape of nature.

## Colors



Palm

## Finish & Thickness

Natural | 6mm

Location Lead Time

Italy 8-10 Weeks

### Size

24" x48"

### Technical Data

| Specification Reference  | Test Method | Test Result          |
|--------------------------|-------------|----------------------|
| DCOF                     | ANSI A326.3 | Not Applicable       |
| Water Absorption         | ISO 10545-3 | < 0.1%               |
| Breaking Strength        | ISO 10545-4 | R>48 N/mm², S>1100 N |
| Deep Abrasion Resistance | ISO 10545-6 | < 150mm³             |

| Body Type          | Shade Variation |
|--------------------|-----------------|
| Unglazed Porcelain | V3              |

| Number of Faces |  |
|-----------------|--|
| 1               |  |

Please contact <u>info@creativematerialscorp.com</u> or your consultant to receive im