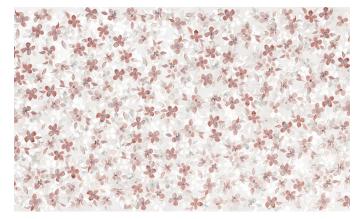

# **BOTANICALS GAUGED**



## Description

Botanicals porcelain tile livens walls with the beauty of scenic inspirations, offering a fresh perspective. Creativity is easily nurtured through rediscovering the landscape of nature.

#### Colors



Pink Jasmine

#### Size



### Finish & Thickness

Honed | 6mm

Location Lead Time
Italy
8-10 Weeks

#### Technical Data

| Specification Reference  | Test Method | Test Result          |
|--------------------------|-------------|----------------------|
| DCOF                     | ANSI A326.3 | Not Applicable       |
| Water Absorption         | ISO 10545-3 | < 0.1%               |
| Breaking Strength        | ISO 10545-4 | R>48 N/mm², S>1100 N |
| Deep Abrasion Resistance | ISO 10545-6 | < 150mm³             |

| Body Type                   | Shade Variation |
|-----------------------------|-----------------|
| Glazed Color-Body Porcelain | V3              |

| Number of Faces |  |
|-----------------|--|
| 1               |  |

Please contact <u>info@creativematerialscorp.com</u> or yo