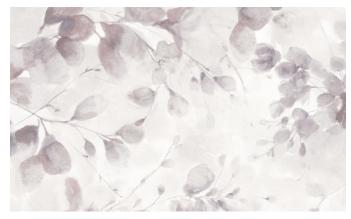

# BOTANICALS GAUGED



# Description

Botanicals porcelain tile livens walls with the beauty of scenic inspirations, offering a fresh perspective. Creativity is easily nurtured through rediscovering the landscape of nature.

## Colors



Pink Watercolor

#### Size



## Finish & Thickness

Honed | 6mm

Location Lead Time

Italy 8-10 Weeks

#### Technical Data

| Specification Reference  | Test Method | Test Result          |
|--------------------------|-------------|----------------------|
| DCOF                     | ANSI A326.3 | Not Applicable       |
| Water Absorption         | ISO 10545-3 | < 0.1%               |
| Breaking Strength        | ISO 10545-4 | R>48 N/mm², S>1100 N |
| Deep Abrasion Resistance | ISO 10545-6 | < 150mm³             |

| Body Type                   | Shade Variation |
|-----------------------------|-----------------|
| Glazed Color-Body Porcelain | V3              |

| Number of Faces  |  |
|------------------|--|
| 4 Randomly Mixed |  |

Please contact <u>info@creativematerialscorp.com</u>