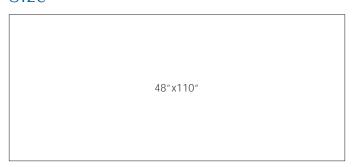

# BOTANICALS GAUGED



# Description

Botanicals porcelain tile livens walls with the beauty of scenic inspirations, offering a fresh perspective. Creativity is easily nurtured through rediscovering the landscape of nature.

## Colors



Pink Watercolor

#### Size



## Finish & Thickness

Honed | 6mm

Location Lead Time

Italy 8-10 Weeks

#### Technical Data

| Specification Reference  | Test Method | Test Result          |
|--------------------------|-------------|----------------------|
| DCOF                     | ANSI A326.3 | Not Applicable       |
| Water Absorption         | ISO 10545-3 | < 0.1%               |
| Breaking Strength        | ISO 10545-4 | R>48 N/mm², S>1100 N |
| Deep Abrasion Resistance | ISO 10545-6 | < 150mm³             |

| Body Type                   | Shade Variation |
|-----------------------------|-----------------|
| Glazed Color-Body Porcelain | V3              |

| Number of Faces  |  |
|------------------|--|
| 4 Randomly Mixed |  |

Please contact <u>info@creativematerialscorp.com</u> or your consultant to receive