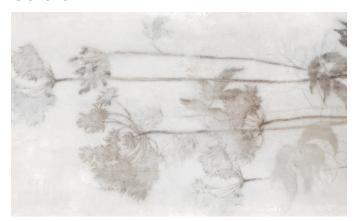

# Description

Botanicals porcelain tile livens walls with the beauty of scenic inspirations, offering a fresh perspective. Creativity is easily nurtured through rediscovering the landscape of nature.

## Colors

Warm Dandelion