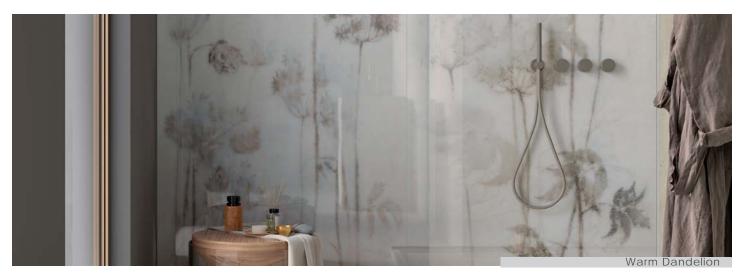

# BOTANICALS GAUGED

# Description

Botanicals porcelain tile livens walls with the beauty of scenic inspirations, offering a fresh perspective. Creativity is easily nurtured through rediscovering the landscape of nature.

## Colors

Warm Dandelion