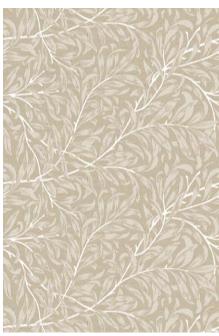

# BOTANICALS GAUGED

# creative materials corporation



## Description

Botanicals porcelain tile livens walls with the beauty of scenic inspirations, offering a fresh perspective. Creativity is easily nurtured through rediscovering the landscape of nature.

## Colors



#### Willow

## Finish & Thickness

Natural | 6mm

## Location Lead Time

Italy

8-10 Weeks

### Size



## Technical Data

| Specification Reference  | Test Method | Test Result                       |
|--------------------------|-------------|-----------------------------------|
| DCOF                     | ANSI A326.3 | Not Applicable                    |
| Water Absorption         | ISO 10545-3 | < 0.1%                            |
| Breaking Strength        | ISO 10545-4 | R>48 N/mm <sup>2</sup> , S>1100 N |
| Deep Abrasion Resistance | ISO 10545-6 | < 150mm <sup>3</sup>              |

| Body Type          | Shade Variation |
|--------------------|-----------------|
| Unglazed Porcelain | V3              |

Number of Faces

1

Please contact info@creativematerialscorp.com or your c