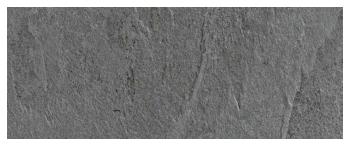

### Description

Cascade porcelain tile is different from other slate aesthetics through geometric shapes that can morph into arrows, cubes, and weaving patterns. The integrity of texture and irregularities in tonal variation are true to the sediment it is inspired by.

#### Color

Grey