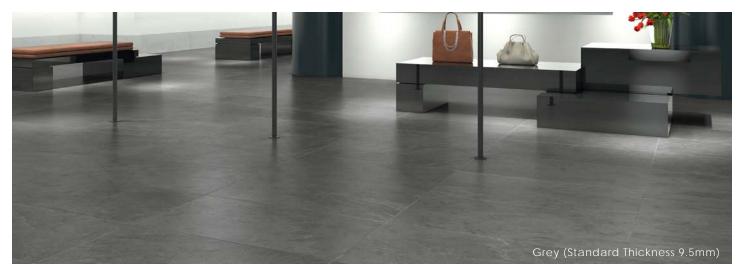

### Description

Cascade porcelain tile is different from other slate aesthetics through geometric shapes that can morph into arrows, cubes, and weaving patterns. The integrity of texture and irregularities in tonal variation are true to the sediment it is inspired by.

#### Color

Grey