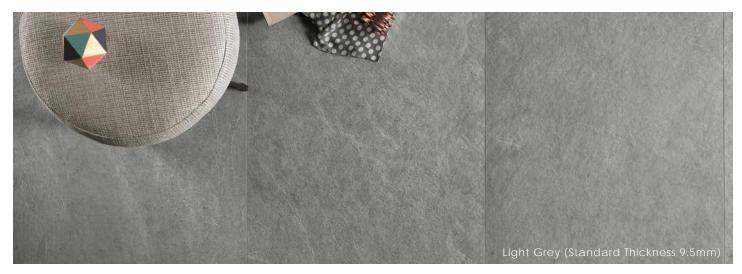

## Description

Cascade porcelain tile is different from other slate aesthetics through geometric shapes that can morph into arrows, cubes, and weaving patterns. The integrity of texture and irregularities in tonal variation are true to the sediment it is inspired by.

#### Color

Light Grey