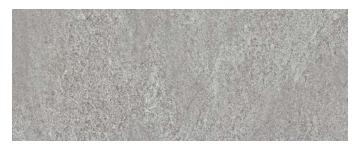

## Description

Cascade porcelain tile is different from other slate aesthetics through geometric shapes that can morph into arrows, cubes, and weaving patterns. The integrity of texture and irregularities in tonal variation are true to the sediment it is inspired by.

#### Color

Light Grey