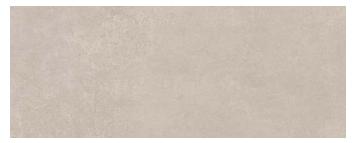

#### Description

Cementing porcelain tile effortlessly combines concrete and metal through the subtle nuances that occur within each material. Creating beautiful tonal blends for a minimalistic style or contemporary flair while appreciating the naturalness of the product.

#### Color

Ash

#### Finish & Thickness

Honed | 6mm