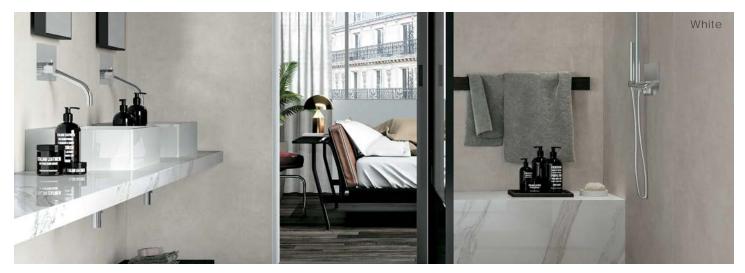

## Description

Cementing porcelain tile effortlessly combines concrete and metal through the subtle nuances that occur within each material. Creating beautiful tonal blends for a minimalistic style or contemporary flair while appreciating the naturalness of the product.

## Color

Beige

### Finish & Thickness

Honed | 6mm

Location Lead Time

8-10 Weeks Italy