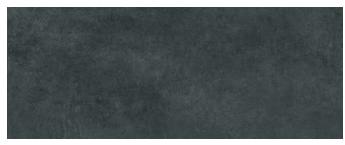

### Description

Cementing porcelain tile effortlessly combines concrete and metal through the subtle nuances that occur within each material. Creating beautiful tonal blends for a minimalistic style or contemporary flair while appreciating the naturalness of the product.

#### Color

Black