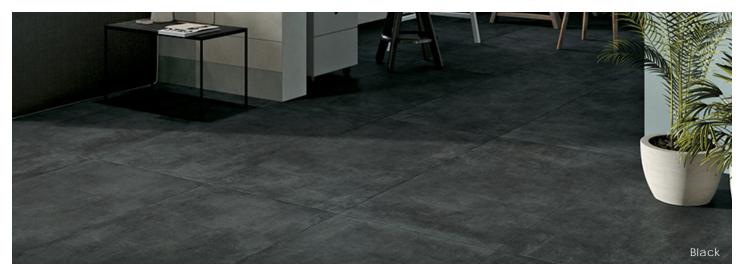

### Description

Cementing porcelain tile effortlessly combines concrete and metal through the subtle nuances that occur within each material. Creating beautiful tonal blends for a minimalistic style or contemporary flair while appreciating the naturalness of the product.

#### Color

Black

#### Sizes

48" x109"