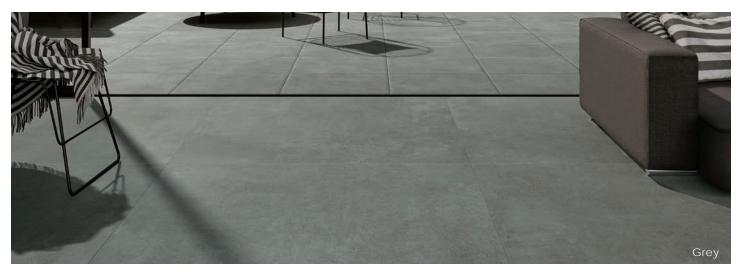

### Description

Cementing porcelain tile effortlessly combines concrete and metal through the subtle nuances that occur within each material. Creating beautiful tonal blends for a minimalistic style or contemporary flair while appreciating the naturalness of the product.

#### Color

Grey

#### Sizes

48" x109"

63" x126"