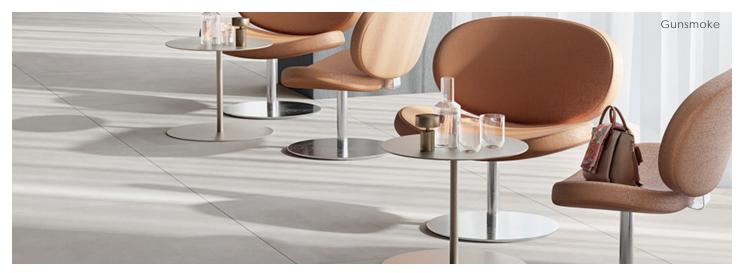

### Description

Cementing porcelain tile effortlessly combines concrete and metal through the subtle nuances that occur within each material. Creating beautiful tonal blends for a minimalistic style or contemporary flair while appreciating the naturalness of the product.

#### Color

Gunsmoke