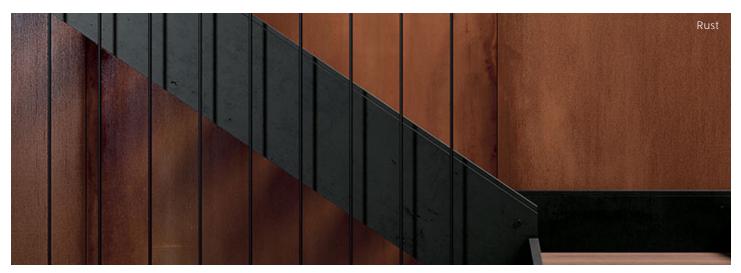

#### Description

Cementing porcelain tile effortlessly combines concrete and metal through the subtle nuances that occur within each material. Creating beautiful tonal blends for a minimalistic style or contemporary flair while appreciating the naturalness of the product.