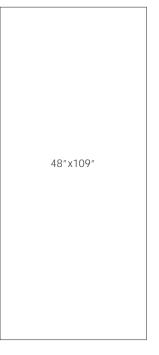

lair while appreciating the naturalness of the product.

#### Color



Rust

#### Finish & Thickness

Honed | 6mm

Lead Time

## Location

8-10 Weeks

### Italy

#### **Technical Data**

| Specification Reference | Test Method | Test Result                    |
|-------------------------|-------------|--------------------------------|
| DCOF                    | ANSI A326.3 | > 0.42 Wet                     |
| Water Absorption        | ISO 10545-3 | < 0.1%                         |
| Breaking Strength       | ISO 10545-4 | R>35N/mm <sup>2</sup> , S>700N |
| DealerTrues             |             | Cheede Merietien               |
| Body Type               |             | Shade Variation                |
| Unglazed Porcelain      |             | V2                             |

#### Sizes